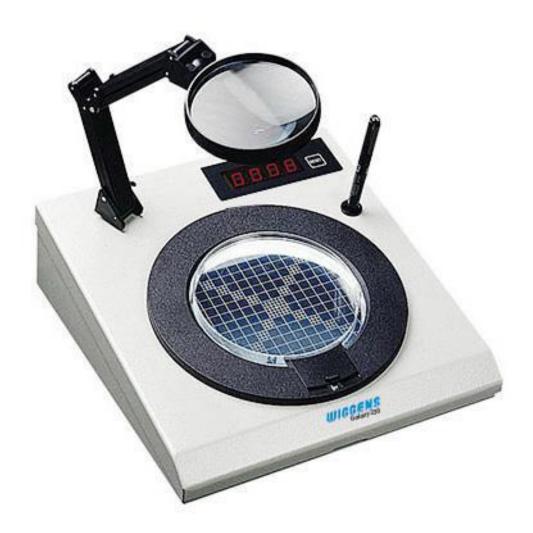

# Colony Counter Galaxy 230

- > Adjustable dish-holder suitable for Petri-dishes of various sizes with diameters ranging from 90 mm to 150 mm or for special 60 mm dishes
- > Pressure sensor allows the use of any marking pen, without the contamination of the sample
- > CE certification
- > Suitable for total bacteria and total coliform counting

# Specifications

| Model                        | Galaxy 230                           |  |
|------------------------------|--------------------------------------|--|
| Display                      | 4-Digit Bright Red 0.6'' LED Display |  |
| Magnification                | 2 ~ 3 Times                          |  |
| Petri Dish Diameter          | 60 mm, 90 - 150 mm Adjustable        |  |
| Zero Reset                   | Yes                                  |  |
| Illumination                 | Ring-Shaped Lamp                     |  |
| Pressure Sensitivity         | Adjustable                           |  |
| Acoustical Counting Signal   | Adjustable                           |  |
| Dimensions (W x L x H in mm) | 313 x 360 x 346                      |  |
| Net Weight (kg)              | 5.2                                  |  |