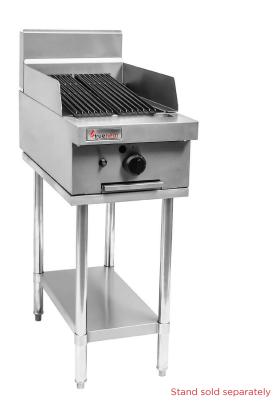

#### **DIMENSIONS & WEIGHT**

External Dimension: 400W x 803D x 455H mm

Net Weight: 46kg

Working height: 910mm (+/-15mm with stand)

Combustible wall clearance: Side: 250mm, Rear: 150mm

**TECHNICAL DATA** 

Gas Type: Natural or Propane

## 400mm WIDE GAS BARBECUE TOP