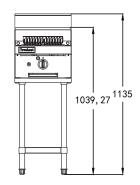

#### **DIMENSIONS & WEIGHT**

External Dimension: 400W x 803D x 455H mm

Net Weight: 46kg

Working height: 910mm (+/-15mm with stand)

Combustible wall clearance: Side: 250mm, Rear: 150mm

**TECHNICAL DATA** 

Gas Type: Natural or Propane