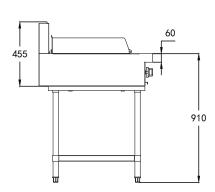

#### **DIMENSIONS & WEIGHT**

External Dimension: 400W x 803D x 455H mm

Net Weight: 46kg

Working height: 910mm (+/-15mm with stand)

Combustible wall clearance: Side: 250mm, Rear: 150mm

**TECHNICAL DATA** 

Gas Type: Natural or Propane