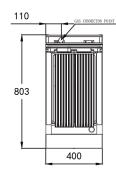

#### **DIMENSIONS & WEIGHT**

External Dimension: 400W x 803D x 455H mm

Net Weight: 46kg

Working height: 910mm (+/-15mm with stand)

Combustible wall clearance: Side: 250mm, Rear: 150mm

**TECHNICAL DATA** 

Gas Type: Natural or Propane