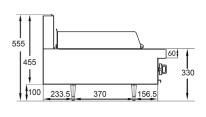

#### **DIMENSIONS & WEIGHT**

External Dimension: 400W x 803D x 455H mm

Net Weight: 46kg

Working height: 910mm (+/-15mm with stand)

Combustible wall clearance: Side: 250mm, Rear: 150mm

**TECHNICAL DATA** 

Gas Type: Natural or Propane