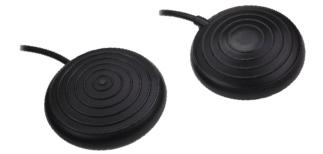

## 6448-0003 Foot Bellows 316-945

- Low Profile, easy to operate foot bellows
- For free standing applications or secured with a built in mounting.
- Baseplate material: rigid black PVC
- Bellows material: flexible PVC
- Operating Temperature: -10°C to +40°C