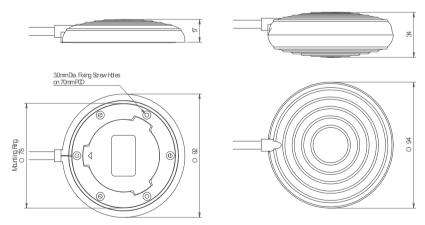

## **Outline Dimensions**

Note: To remove mounting ring from bellows as supplied, insert a 3mm dia. bar in one of the holes & twist anti-cloackwise through 41°. Mounting ring can be used as a template for drilling/tapping holes in mounting face