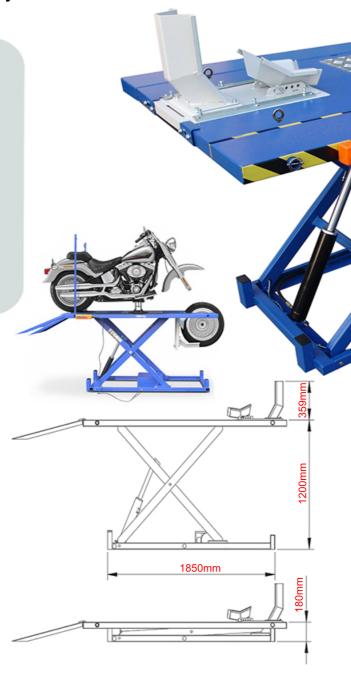

## AutoLift 243156EC

1000Kg Capacity
Electric Hydraulic

Extra High Motorcycle Lift with Side Extensions

#### **Features**

- 240V, single phase operation
- Ideal for Quad Bikes and Ride-on Mowers
- Heavy duty 1000Kg capacity
- Professional quality, perfect for motorcycle repairs and service
- Powerful electric hydraulic lifting system
- Electric operation lock release
- Front and rear drop panels
- Adjustable self locking wheel clamp
- Complete with remote control for easy operation

### **Specification**

- Power: 240V/50Hz/1Ph (10 Amp)
- Length overall: 3035mm
- Width overall: 1270mm
- Lifting height: 180~1200mm
- Lifting capacity: 1000kg
- Net weight: 350kg
- Gross weight: 400kg
- Packing Size: 2300\*850\*460mm