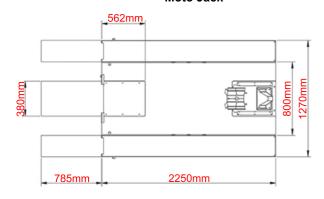

#### Optional Extra:

**Moto Jack** 

### **Specification**

- Power: 240V/50Hz/1Ph (10 Amp)
- Length overall: 3035mm
- Width overall: 1270mm
- Lifting height: 180~1200mm
- Lifting capacity: 1000kg
- Net weight: 350kg
- Gross weight: 400kg
- Packing Size: 2300\*850\*460mm