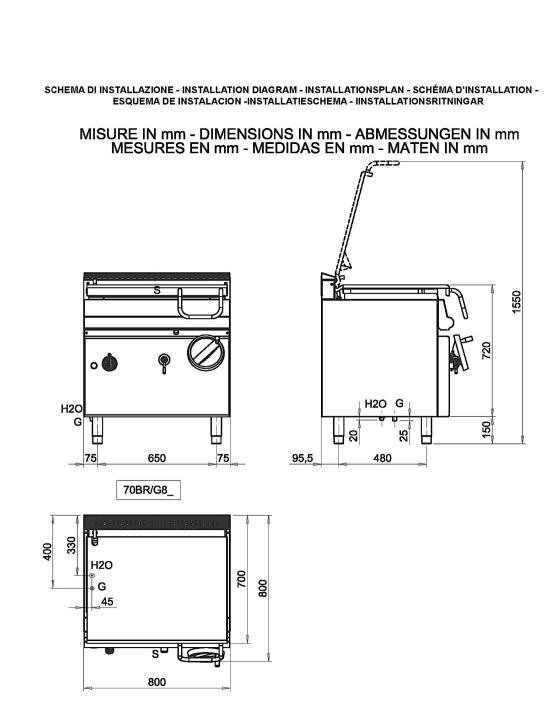

|                              | 1             |
|------------------------------|---------------|
| DIMENSIONS                   |               |
| Width (mm)                   | 800           |
| Depth (mm)                   | 700           |
| Height (mm)                  | 900           |
| Gas connection (Ø)           | 3/4"          |
| Electric connection (V/~/Hz) | 230V/1N 50 Hz |
| Cold water connection (Ø)    | 3/4"          |
| Hot water connection (Ø)     |               |

MODEL

Q70BR/G80

CODE

CR1014689

Legenda - Legende - Key - Légende - Leyenda - Legenda

- G Attacco arrivo gas Gasanschluss Gas connection -Arrivée gaz Union de gas Gasaansluiting
- H20 Attacco arrivo acqua Wasseranschluss Water inlet Arrivée eau Union de agua Wateraansluiting EN ISO 228-1 G 3/4
- S Scarico vasca Wannenabflussrohr Pan outlet Vidange du bac Descarga cuba Water toevoer