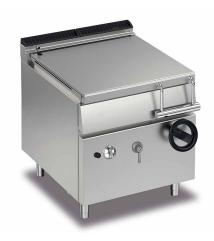

## GAS BRATT PAN MANUAL TILTING 60 LT - STAINLESS STEEL TANK

## QUEEN7

- 15/10 worktop thickness
- Stainless steel, Scotch-Brite finish
- Sturdy and powerful with compact design
- Depth of 700 mm means it will fit the most common configurations
- Catalogue offers more than 300 standard models
- Worktop, base cabinet and oven Versions
- Twin-piece knobs prevent the infiltration of dirt and are watertight
- Gas kitchens having burners with various configurations and power ratings: 3.5 kW - 5.7 kW - 7.0 Kw
- Wide range of accessories

## Technical / functional characteristics

- Manual water fill.
- Self-balanced lid with double steel wall.
- Safety device interrupting power supply when tub is lifted.
- Adjustable temperature from 100 to 280°C.
- Stable flame burner.
- Electric ignition.
- Thermocouple safety valve.