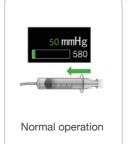

### Dynamic pressure monitoring

Real-time alarm for abnormal pressure is specially designed in response to dramatic changes in syringe pressure. The pressure value of the syringe is monitored with both digital and graphical displays.