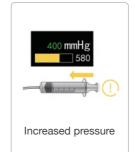

### Anti- Bolus

Auto pressure release and Real time pressure monitoring. In the presence of bolus obstruction, the pressure is automatically released, and an audible and visual alarm is issued to prompt the medical staff to deal with it.

### Dynamic pressure monitoring

Real-time alarm for abnormal pressure is specially designed in response to dramatic changes in syringe pressure. The pressure value of the syringe is monitored with both digital and graphical displays.