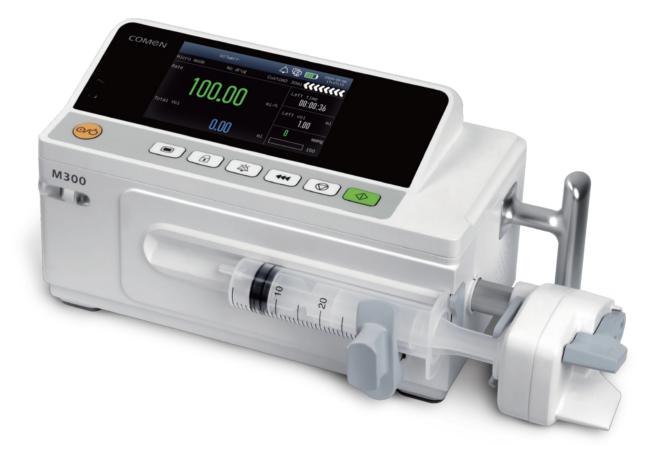

de, TIVA mode, loading dose mode and night mode, which meet a variety of clinical needs and matched well with other ICU equipment.



### Continuous titration

The infusion parameters setting can be changed without stopping it.



# Foldable screen within easy reach

The M300 syringe pump has a large 4.3-inch screen with a 20 degree tilt, touch screen operation, visualized numerical display and lifelike colors, which render the injection curve display more vividly.

P/N: EN-M300-4P-20200618-V1.0



### Shenzhen Comen Medical Instruments Co., Ltd.

Add: No.2 of FIYTA Timepiece Building, Nanhuan Avenue, Gongming Sub-district, Guangming New District, Shenzhen, 518106, P.R.China Tel:+86-755-2640 8879 400-700-9488 Fax:+86-755-2643 1232 Website: en.comen.com E-mail: info@szcomen.com

### COMON



M300 Syringe Pump



# Multi-CPU monitoring High precision injection

### **CPU** matrix

M300 adopts multiple CPUs to monitor each other and form a coordinated alarm system to ensure the safety of injection and prevent accidents.

### High-performance motor

The high-performance stepper motor and transmission system allow the M300 to inject without generating pulse waves even at low speeds.



## Smart Occlusion Management System

### Anti- Bolus

Auto pressure release and Real time pressure monitoring. In the presence of bolus obstruction, the pressure is automatically released, and an audible and visual alarm is issued to prompt the medical staff to deal with it.





### Dynamic pressure monitoring

Real-time alarm for abnormal pressure is specially designed in response to dramatic c