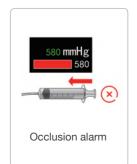

## Smart Occlusion Management System

### Anti- Bolus

Auto pressure release and Real time pressure monitoring. In the presence of bolus obstruction, the pressure is automatically released, and an audible and visual alarm is issued to prompt the medical staff to deal with it.

### Dynamic pressure monitoring

Real-time alarm for abnormal pressure is specially designed in response to dramatic changes in syringe pressure. The pressure value of the syringe is monitored with both digital and graphical displays.