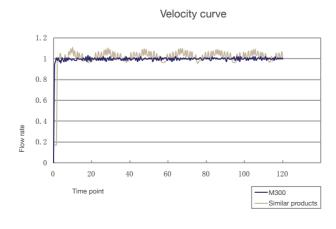

### High-performance motor

The high-performance stepper motor and transmission system allow the M300 to inject without generating pulse waves even at low speeds.