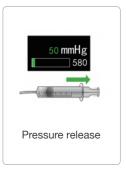

## Smart Occlusion Management System

### Anti- Bolus

Auto pressure release and Real time pressure monitoring. In the presence of bolus obstruction, the pressure is automatically released, and an audible and visual alarm is issued to prompt the medical staff to deal with it.

### Dynamic pressure monitoring

Real-time alarm for abnormal pressure is specially designed in response to dramatic changes in syringe pressure. The pressure value of the syringe is monitored with both digital and graphical displays.