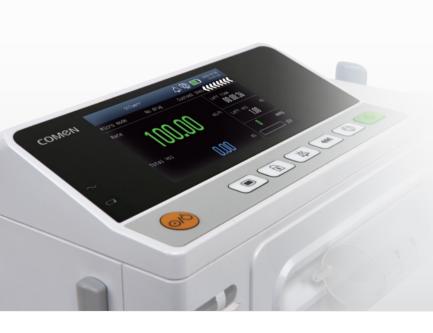

# Foldable screen within easy reach

The M300 syringe pump has a large 4.3-inch screen with a 20 degree tilt, touch screen operation, visualized numerical display and lifelike colors, which render the injection curve display more vividly.