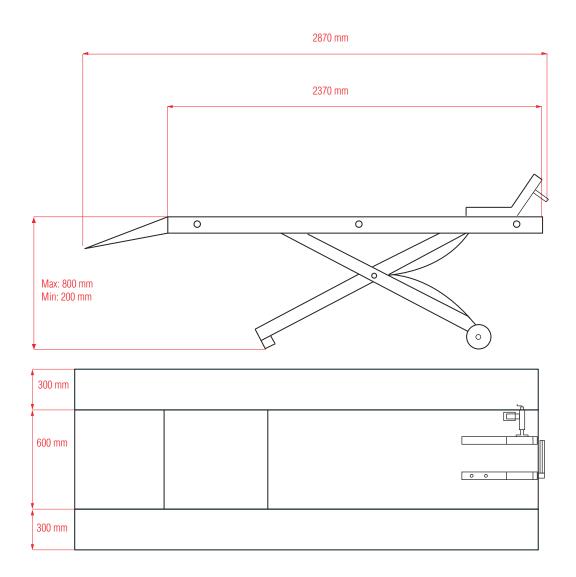

## TL.45MH with Width Extension Kit

## **Specifications**

| Model   | Lifting<br>Capacity | Lifting<br>Height | Lifting<br>Time | Overall Length<br>(Inc. Ramp) | Runway<br>Length | Overall<br>Width | Min.<br>Height | G.W    | Air<br>Pressure |
|---------|---------------------|-------------------|-----------------|-------------------------------|------------------|------------------|----------------|--------|-----------------|
| TL.45MH | 450 Kg              | 800 mm            | 20 sec          | 2870 mm                       | 2370 mm          | 1200 mm          | 200 mm         | 207 Kg | 90-100 PSI      |