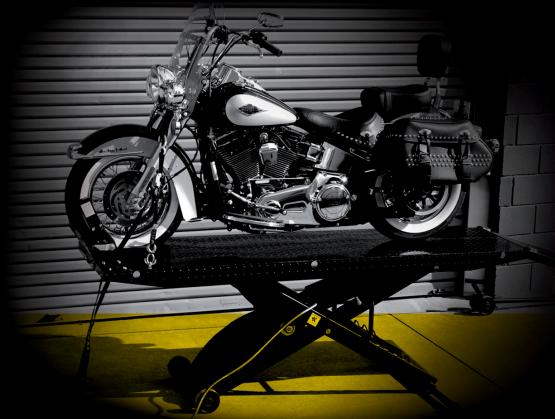

# **Hoists for every space**

The Tufflift ProCycle motorcycle hoist with drop tail is ideal for both enthusiast and professional. Built to the highest quality specifications with the addition of the removable droptail, allows better access to the rear end for loading and unloading. Tufflift offers an extensive range of both bike and car workshop plus storage solutions and we have a hoist to suit every space and budget.

#### **TL0.45MH ProCycle Drop Tail features:**

- Air Operated Foot Pedal
- Rear Stability Bar

Front Wheel Stop

- Removeable Front Vice with protective rubber inserts
- Diamond Plated Steel
- 5 Locking Positions
- XLT kit and Blackjack is an optional accessory