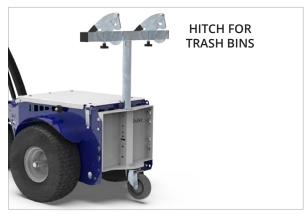

the pivoting wheel and the traction axis located on the center of gravity, the machine can turn on itself.



### **Autonomy for a full workday**

M4 is powered by two 105/130 Ah batteries, which guarantee the machine for 8 hours operation at continuous use. On request, it is possible to install an interchangeable and extractable battery pack for a 24 / 7 operation. Thanks to the high frequency external battery charger, they are easy and safe to recharge.



#### Modular ballast system

**Zallys modular system** guarantees **maximum flexibility** on increasing the vehicle's performances. With just **7 kg unit weight**, single ballasts are lightweight and can be equipped **without physical effort by the operator**, while maintaining all their effectiveness.

## **STANDARD HITCH**

















## **ACCESSORIES**











## **Examples of applications**

on various production sectors



# **METALLURGICAL INDUSTRY**









# **%** INDUSTRIAL MAINTENANCE









# **LAUNDRIES & MULTISERVICE**







 $\bullet \circ \bullet$  the passion for moving

Zallys srl srl - Via Palazzina 1, Sarcedo 36030 (VI) - Italia

#### **Contacts:**

sales@zallys.com +39 0445 366785

#### Web site:

www.zallys.com