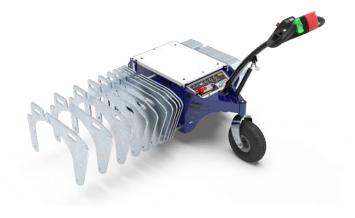

erials** in case of accidental bumps.







#### **Pneumatic wheels**

**M4** is equipped with **pneumatic wheels**, suitable both for indoor and outdoor use, always guaranteeing the maximum grip and a really low level of vibrations. Moreover, they are very resistant and offer exceptional performances on every kind of ground. Thanks to the pivoting wheel and the traction axis located on the center of gravity, the machine can turn on itself.



### **Autonomy for a full workday**

M4 is powered by two 105/130 Ah batteries, which guarantee the machine for 8 hours operation at continuous use. On request, it is possible to install an interchangeable and extractable battery pack for a 24 / 7 operation. Thanks to the high frequency external battery charger, they are easy and safe to recharge.



#### Modular ballast system

**Zallys modular system** guarantees **maximum flexibility** on increasing the vehicle's performances. With just **7 kg unit weight**, single ballasts are lightweight and can be equipped **without physical effort by the operator**, while maintaining all their effectiveness.

## **STANDARD HITCH**

















## **ACCESSORIES**











## **Examples of applications**

on various production sectors



# **METALLURGICAL INDUSTRY**









# **%** INDUSTRIAL MAINTENANCE









# **LAUNDRIES & MULTISERVICE**







 $\bullet \circ \bullet$  the passion for moving

Zallys srl srl - Via Palazzina 1, Sarcedo 36030 (VI) - Italia

#### **Contacts:**

sales@zallys.com +39 0445 366785

#### Web site:

www.zallys.com