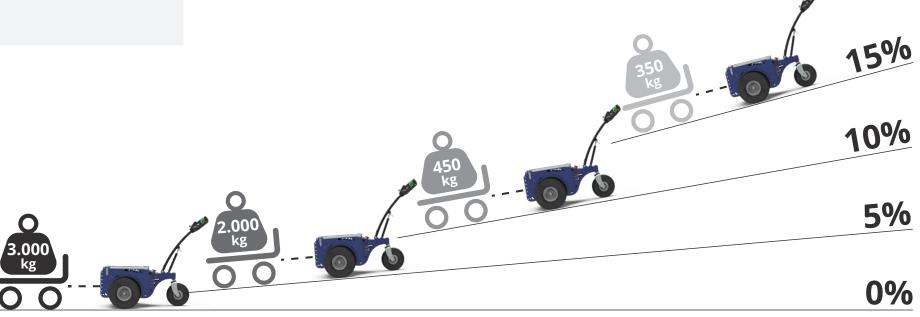

### **Performances on slopes**

While the force expressed in N at the hook remains unchanged, the following circumstances **may affect the towing capacity expressed in kg**:

- type of ground on which the towing is performed;
- towing on flat ground or on a slope;
- use (or not) of **ballasts**;
- type of wheels mounted on the vehicle and on the trailer.