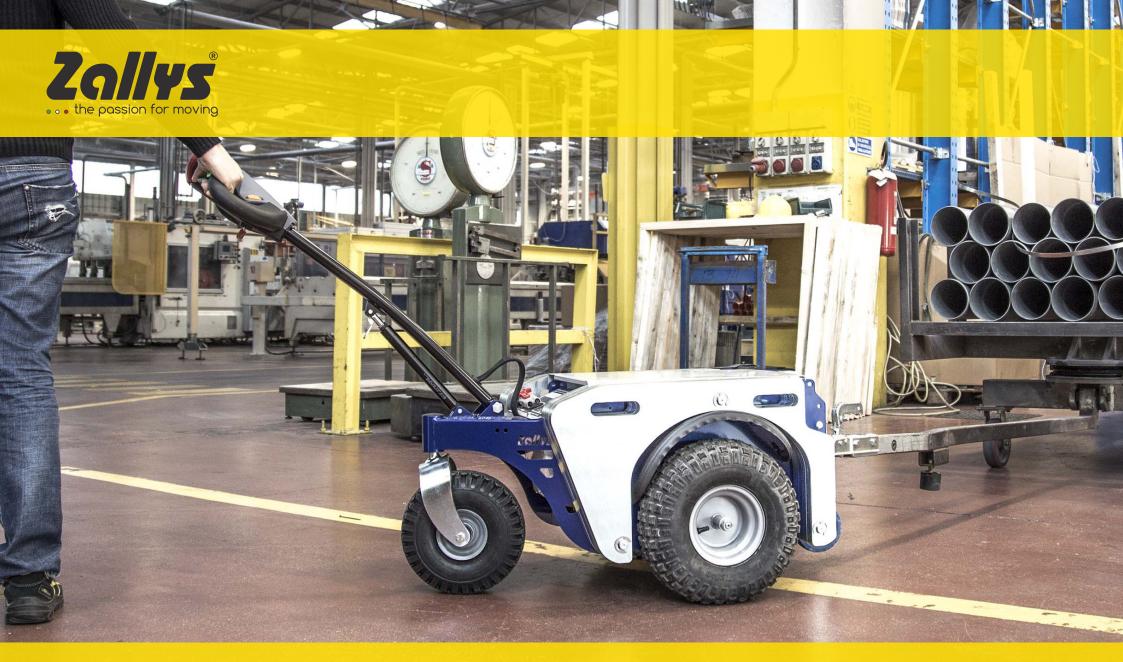

**M4** 

Electric tugger

#### **M4**

Z162.720

- For loads up to 3.000 kg.
- Versatile and compact.
- Pneumatic wheels.
- 5-levels speed adjustment.
- Wide range of accessories and connections.

Zallys

TABLE:

Z162.720

M4

Unit: **mm** [inch]

#### **Main sectors**

WASTE HANDLING

HOSPITALES

FOOD INDUSTRY

INDUSTRIAL MAINTENANCE

## **Examples of applications**

on various production sectors

# **METALLURGICAL INDUSTRY**

# **%** INDUSTRIAL MAINTENANCE

# **LAUNDRIES & MULTISERVICE**

 $\bullet \circ \bullet$  the passion for moving

Zallys srl srl - Via Palazzina 1, Sarcedo 36030 (VI) - Italia