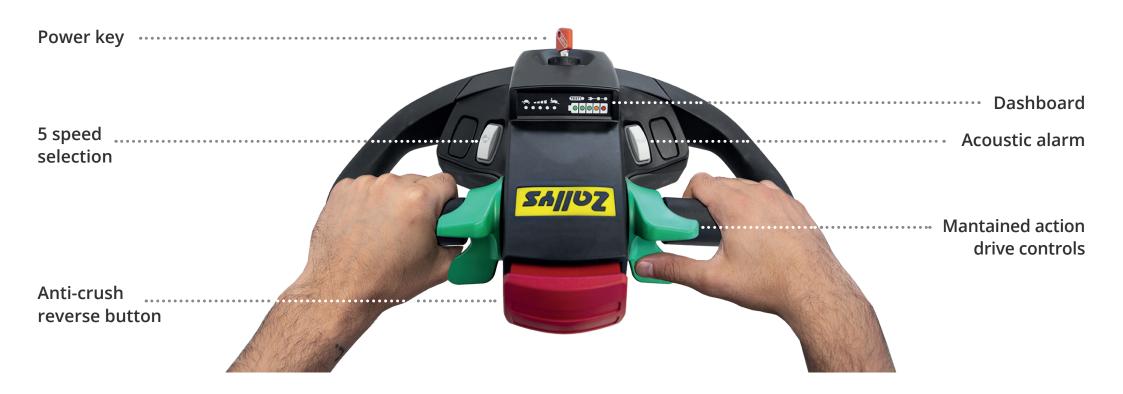

## **Ergonomic driving**

**Zallys' tillerhead** has been conceived and produced to make the use of the machine more ergonomic for the operator, guaranteeing the right **comfort while driving during the work shift**. **Its ergonomic design** allows to have **all the driving controls at your fingertips**, the display with the battery charge level and the power key for an easy and fast ignition. **The structure** is made of **resistant materials** in case of accidental bumps.

#### 5 levels speed adjustment

On the new M4 tillerhead by Zallys a button for the adjustment of the speed of the machine is mounted as standard. By clicking it, at each click you switch to the next level. This allows a fast and easy selection of the correct speed based on the kind of maneuvre. The Flex-to-Go system has been studied to give a better maneuverability in confined spaces and more speed on the longer journeys.

Each click adds 20% more speed.

#### Speed ramp:

20% - 40% - 60% - 80% - 100%

Once the maximum speed is reached, by pressing the button again it returns to 20%.