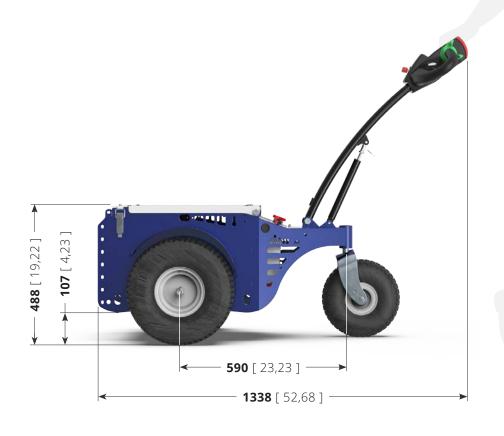

#### **M4**

Z162.720

- For loads up to 3.000 kg.
- Versatile and compact.
- Pneumatic wheels.
- 5-levels speed adjustment.
- Wide range of accessories and connections.

Zallys

TABLE:

Z162.720

M4

Unit: **mm** [inch]