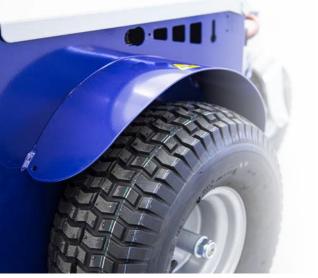

#### **Pneumatic wheels**

**M4** is equipped with **pneumatic wheels**, suitable both for indoor and outdoor use, always guaranteeing the maximum grip and a really low level of vibrations. Moreover, they are very resistant and offer exceptional performances on every kind of ground. Thanks to the pivoting wheel and the traction axis located on the center of gravity, the machine can turn on itself.