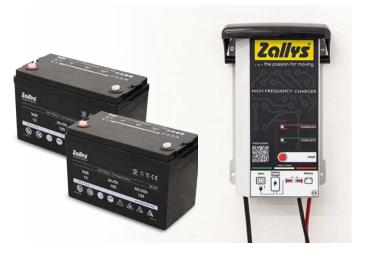

### **Autonomy for a full workday**

M4 is powered by two 105/130 Ah batteries, which guarantee the machine for 8 hours operation at continuous use. On request, it is possible to install an interchangeable and extractable battery pack for a 24 / 7 operation. Thanks to the high frequency external battery charger, they are easy and safe to recharge.