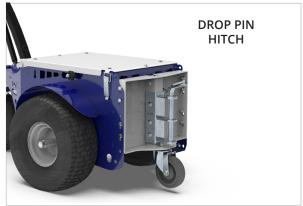

pivoting wheel and the traction axis located on the center of gravity, the machine can turn on itself.



### **Autonomy for a full workday**

M4 is powered by two 105/130 Ah batteries, which guarantee the machine for 8 hours operation at continuous use. On request, it is possible to install an interchangeable and extractable battery pack for a 24 / 7 operation. Thanks to the high frequency external battery charger, they are easy and safe to recharge.



#### Modular ballast system

**Zallys modular system** guarantees **maximum flexibility** on increasing the vehicle's performances. With just **7 kg unit weight**, single ballasts are lightweight and can be equipped **without physical effort by the operator**, while maintaining all their effectiveness.

## **STANDARD HITCH**

















## **ACCESSORIES**











## **Examples of applications**

on various production sectors



# **METALLURGICAL INDUSTRY**









# **%** INDUSTRIAL MAINTENANCE









# **LAUNDRIES & MULTISERVICE**







 $\bullet \circ \bullet$  the passion for moving

Zallys srl srl - Via Palazzina 1, Sarcedo 36030 (VI) - Italia

#### **Contacts:**

sales@zallys.com +39 0445 366785

#### Web site:

www.zallys.com