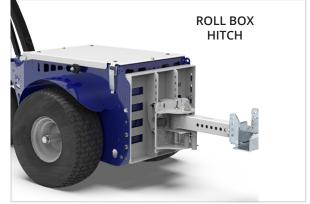

he pivoting wheel and the traction axis located on the center of gravity, the machine can turn on itself.



### **Autonomy for a full workday**

M4 is powered by two 105/130 Ah batteries, which guarantee the machine for 8 hours operation at continuous use. On request, it is possible to install an interchangeable and extractable battery pack for a 24 / 7 operation. Thanks to the high frequency external battery charger, they are easy and safe to recharge.



#### Modular ballast system

**Zallys modular system** guarantees **maximum flexibility** on increasing the vehicle's performances. With just **7 kg unit weight**, single ballasts are lightweight and can be equipped **without physical effort by the operator**, while maintaining all their effectiveness.

## **STANDARD HITCH**

















## **ACCESSORIES**











## **Examples of applications**

on various production sectors



# **METALLURGICAL INDUSTRY**









# **%** INDUSTRIAL MAINTENANCE









# **LAUNDRIES & MULTISERVICE**







 $\bullet \circ \bullet$  the passion for moving

Zallys srl srl - Via Palazzina 1, Sarcedo 36030 (VI) - Italia

#### **Contacts:**

sales@zallys.com +39 0445 366785

#### Web site:

www.zallys.com