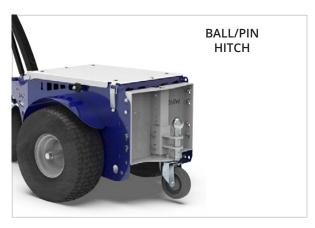

to the pivoting wheel and the traction axis located on the center of gravity, the machine can turn on itself.



### **Autonomy for a full workday**

M4 is powered by two 105/130 Ah batteries, which guarantee the machine for 8 hours operation at continuous use. On request, it is possible to install an interchangeable and extractable battery pack for a 24 / 7 operation. Thanks to the high frequency external battery charger, they are easy and safe to recharge.



#### Modular ballast system

**Zallys modular system** guarantees **maximum flexibility** on increasing the vehicle's performances. With just **7 kg unit weight**, single ballasts are lightweight and can be equipped **without physical effort by the operator**, while maintaining all their effectiveness.

## **STANDARD HITCH**

















## **ACCESSORIES**











## **Examples of applications**

on various production sectors



# **METALLURGICAL INDUSTRY**









# **%** INDUSTRIAL MAINTENANCE









# **LAUNDRIES & MULTISERVICE**







 $\bullet \circ \bullet$  the passion for moving

Zallys srl srl - Via Palazzina 1, Sarcedo 36030 (VI) - Italia

#### **Contacts:**

sales@zallys.com +39 0445 366785

#### Web site:

www.zallys.com