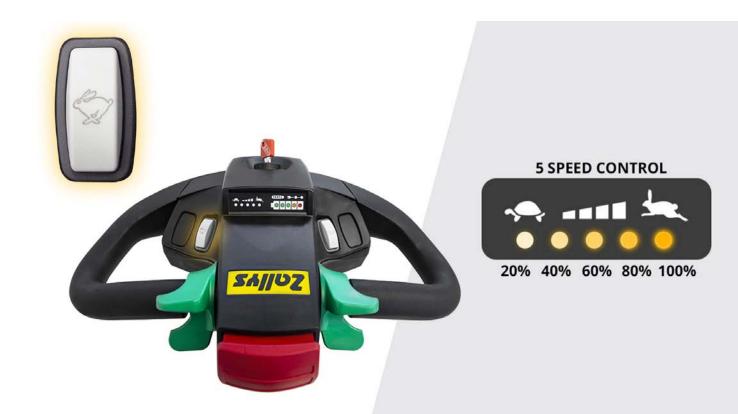

#### 5 levels speed adjustment

On the new M4 tillerhead by Zallys a button for the adjustment of the speed of the machine is mounted as standard. By clicking it, at each click you switch to the next level. This allows a fast and easy selection of the correct speed based on the kind of maneuvre. The Flex-to-Go system has been studied to give a better maneuverability in confined spaces and more speed on the longer journeys.

Each click adds 20% more speed.

#### Speed ramp:

20% - 40% - 60% - 80% - 100%

Once the maximum speed is reached, by pressing the button again it returns to 20%.

## **Ergonomic driving**

**Zallys' tillerhead** has been conceived and produced to make the use of the machine more ergonomic for the operator, guaranteeing the right **comfort while driving during the work shift**. **Its ergonomic design** allows to have **all the driving controls at your fingertips**, the display with the battery charge level and the power key for an easy and fast ignition. **The structure** is made of **resistant materials** in case of accidental bumps.