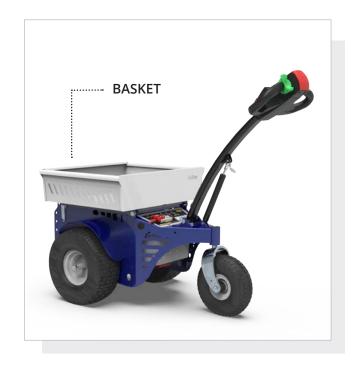

#### **M4**

Z162.720

- For loads up to 3.000 kg.
- Versatile and compact.
- Pneumatic wheels.
- 5-levels speed adjustment.
- Wide range of accessories and connections.

Zallys

TABLE:

Z162.720

M4

Unit: **mm** [inch]

#### **Main sectors**

WASTE HANDLING

HOSPITALES

FOOD INDUSTRY

INDUSTRIAL MAINTENANCE