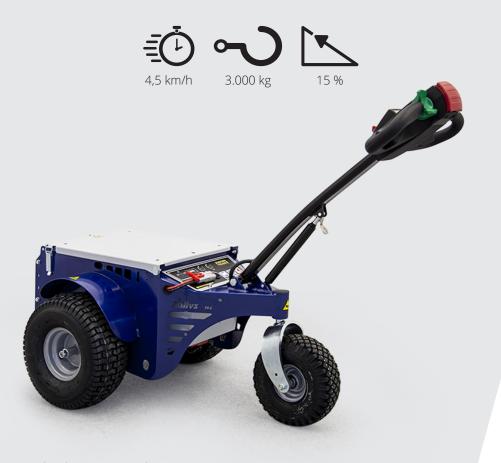

#### **M4**

Z162.720

- For loads up to 3.000 kg.
- Versatile and compact.
- Pneumatic wheels.
- 5-levels speed adjustment.
- Wide range of accessories and connections.

Zallys

TABLE:

Z162.720

M4

Unit: **mm** [inch]

### **Performances on slopes**

While the force expressed in N at the hook remains unchanged, the following circumstances **may affect the towing capacity expressed in kg**:

- type of ground on which the towing is performed;
- towing on flat ground or on a slope;
- use (or not) of **ballasts**;
- type of wheels mounted on the vehicle and on the trailer.