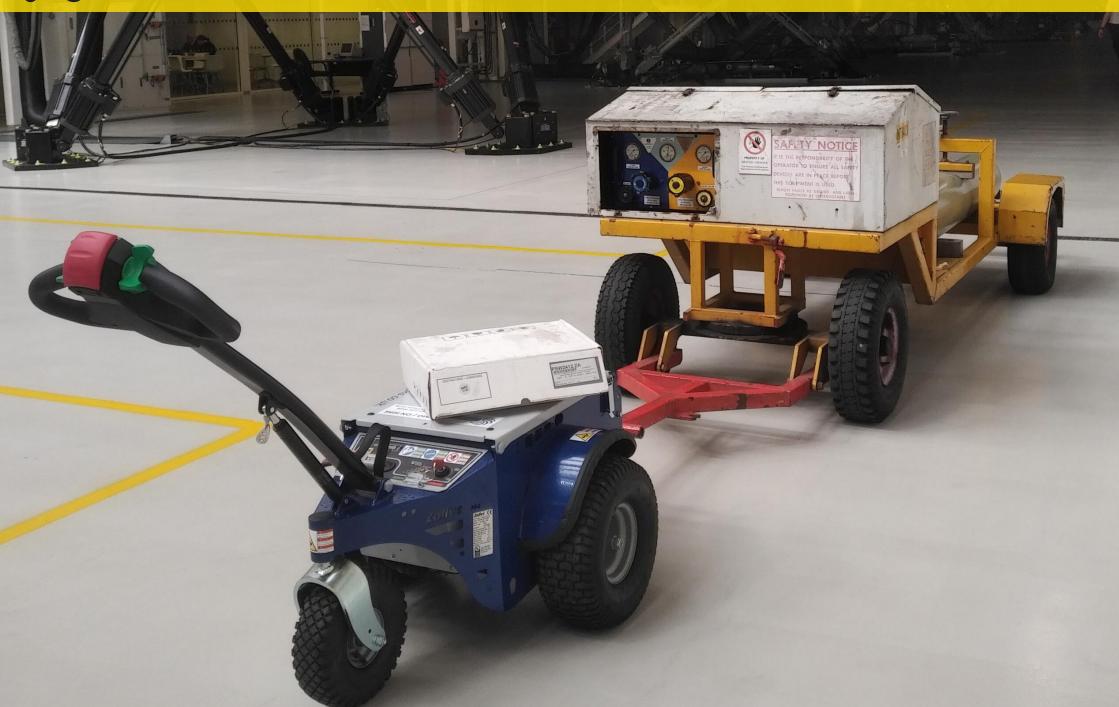

Ah batteries, which guarantee the machine for 8 hours operation at continuous use. On request, it is possible to install an interchangeable and extractable battery pack for a 24 / 7 operation. Thanks to the high frequency external battery charger, they are easy and safe to recharge.



#### Modular ballast system

**Zallys modular system** guarantees **maximum flexibility** on increasing the vehicle's performances. With just **7 kg unit weight**, single ballasts are lightweight and can be equipped **without physical effort by the operator**, while maintaining all their effectiveness.

## **STANDARD HITCH**

















## **ACCESSORIES**











## **Examples of applications**

on various production sectors



# **METALLURGICAL INDUSTRY**









# **%** INDUSTRIAL MAINTENANCE









# **LAUNDRIES & MULTISERVICE**







 $\bullet \circ \bullet$  the passion for moving

Zallys srl srl - Via Palazzina 1, Sarcedo 36030 (VI) - Italia

#### **Contacts:**

sales@zallys.com +39 0445 366785

#### Web site:

www.zallys.com