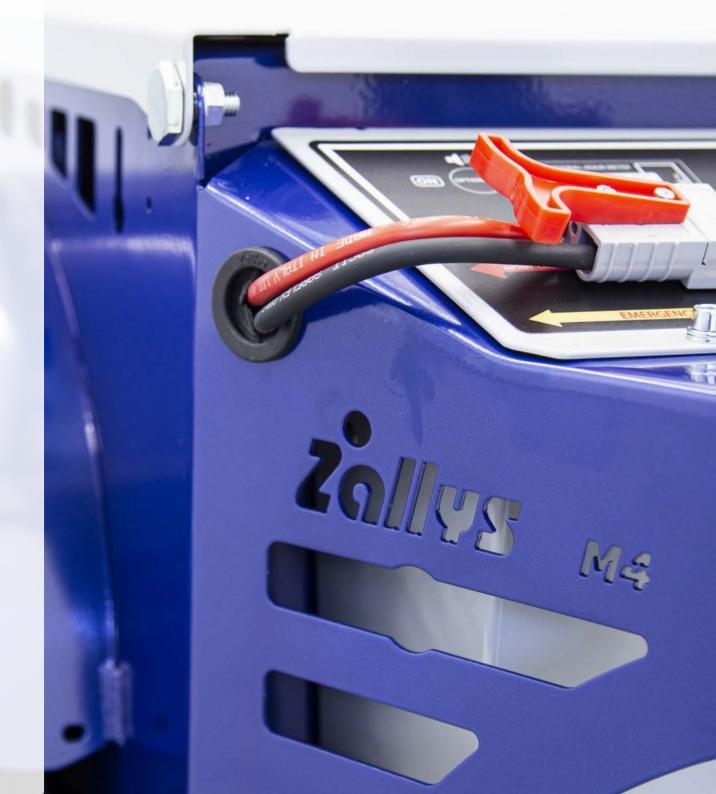

### **Autonomy for a full workday**

M4 is powered by two 105/130 Ah batteries, which guarantee the machine for 8 hours operation at continuous use. On request, it is possible to install an interchangeable and extractable battery pack for a 24 / 7 operation. Thanks to the high frequency external battery charger, they are easy and safe to recharge.