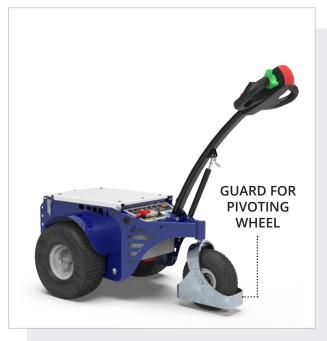

#### **Pneumatic wheels**

**M4** is equipped with **pneumatic wheels**, suitable both for indoor and outdoor use, always guaranteeing the maximum grip and a really low level of vibrations. Moreover, they are very resistant and offer exceptional performances on every kind of ground. Thanks to the pivoting wheel and the traction axis located on the center of gravity, the machine can turn on itself.

## **ACCESSORIES**