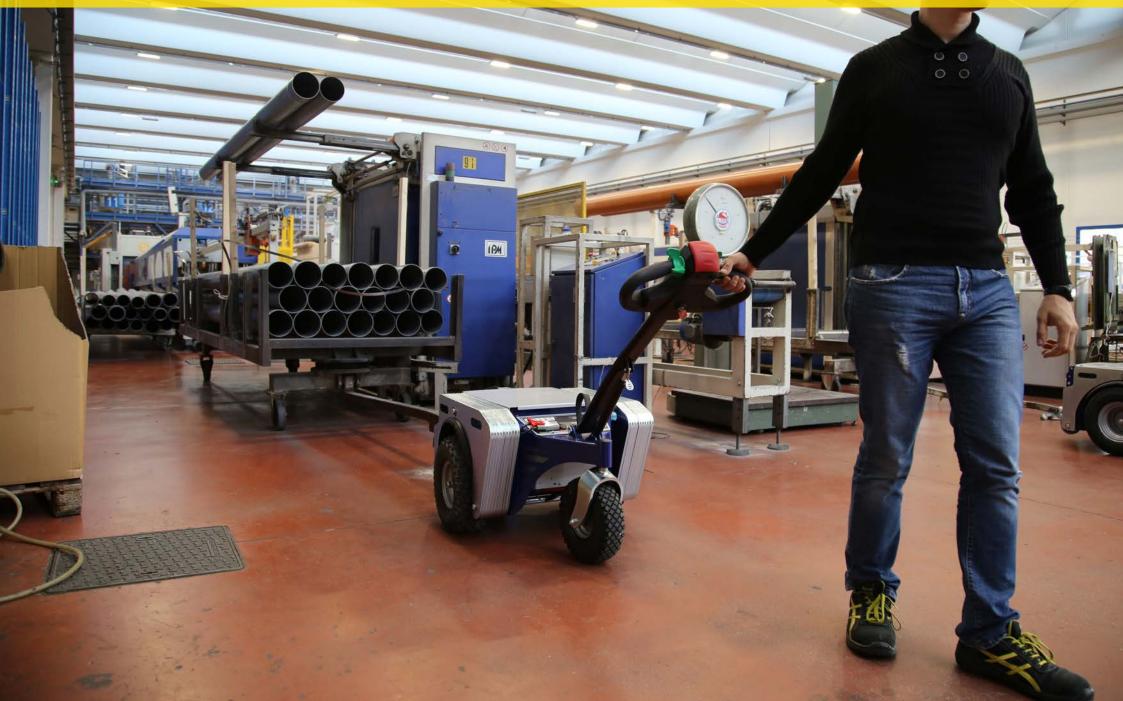

workday**

M4 is powered by two 105/130 Ah batteries, which guarantee the machine for 8 hours operation at continuous use. On request, it is possible to install an interchangeable and extractable battery pack for a 24 / 7 operation. Thanks to the high frequency external battery charger, they are easy and safe to recharge.



#### Modular ballast system

**Zallys modular system** guarantees **maximum flexibility** on increasing the vehicle's performances. With just **7 kg unit weight**, single ballasts are lightweight and can be equipped **without physical effort by the operator**, while maintaining all their effectiveness.

## **STANDARD HITCH**

















## **ACCESSORIES**











## **Examples of applications**

on various production sectors



# **METALLURGICAL INDUSTRY**









# **%** INDUSTRIAL MAINTENANCE









# **LAUNDRIES & MULTISERVICE**







 $\bullet \circ \bullet$  the passion for moving

Zallys srl srl - Via Palazzina 1, Sarcedo 36030 (VI) - Italia

#### **Contacts:**

sales@zallys.com +39 0445 366785

#### Web site:

www.zallys.com