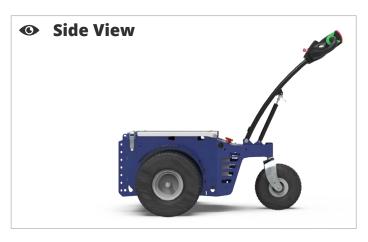

#### **Pneumatic wheels**

**M4** is equipped with **pneumatic wheels**, suitable both for indoor and outdoor use, always guaranteeing the maximum grip and a really low level of vibrations. Moreover, they are very resistant and offer exceptional performances on every kind of ground. Thanks to the pivoting wheel and the traction axis located on the center of gravity, the machine can turn on itself.