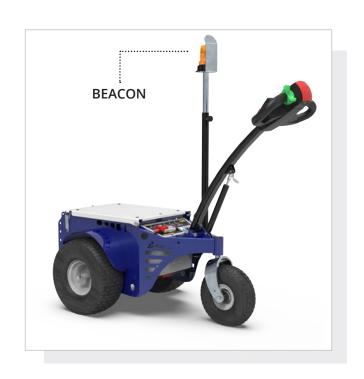

traction axis located on the center of gravity, the machine can turn on itself.



### **Autonomy for a full workday**

M4 is powered by two 105/130 Ah batteries, which guarantee the machine for 8 hours operation at continuous use. On request, it is possible to install an interchangeable and extractable battery pack for a 24 / 7 operation. Thanks to the high frequency external battery charger, they are easy and safe to recharge.



#### Modular ballast system

**Zallys modular system** guarantees **maximum flexibility** on increasing the vehicle's performances. With just **7 kg unit weight**, single ballasts are lightweight and can be equipped **without physical effort by the operator**, while maintaining all their effectiveness.

## **STANDARD HITCH**

















## **ACCESSORIES**











## **Examples of applications**

on various production sectors



# **METALLURGICAL INDUSTRY**









# **%** INDUSTRIAL MAINTENANCE









# **LAUNDRIES & MULTISERVICE**







 $\bullet \circ \bullet$  the passion for moving

Zallys srl srl - Via Palazzina 1, Sarcedo 36030 (VI) - Italia

#### **Contacts:**

sales@zallys.com +39 0445 366785

#### Web site:

www.zallys.com