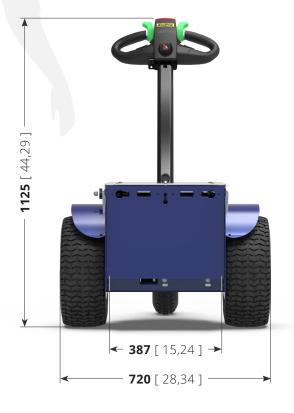

#### **M4**

Z162.720

- For loads up to 3.000 kg.
- Versatile and compact.
- Pneumatic wheels.
- 5-levels speed adjustment.
- Wide range of accessories and connections.

Zallys

TABLE:

Z162.720

M4

Unit: **mm** [inch]