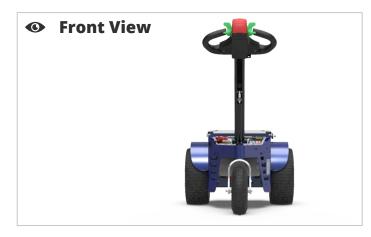

## **Ergonomic driving**

**Zallys' tillerhead** has been conceived and produced to make the use of the machine more ergonomic for the operator, guaranteeing the right **comfort while driving during the work shift**. **Its ergonomic design** allows to have **all the driving controls at your fingertips**, the display with the battery charge level and the power key for an easy and fast ignition. **The structure** is made of **resistant materials** in case of accidental bumps.