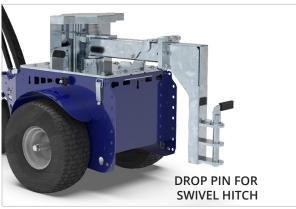

s to the pivoting wheel and the traction axis located on the center of gravity, the machine can turn on itself.



### **Autonomy for a full workday**

M4 is powered by two 105/130 Ah batteries, which guarantee the machine for 8 hours operation at continuous use. On request, it is possible to install an interchangeable and extractable battery pack for a 24 / 7 operation. Thanks to the high frequency external battery charger, they are easy and safe to recharge.



#### Modular ballast system

**Zallys modular system** guarantees **maximum flexibility** on increasing the vehicle's performances. With just **7 kg unit weight**, single ballasts are lightweight and can be equipped **without physical effort by the operator**, while maintaining all their effectiveness.

## **STANDARD HITCH**

















## **ACCESSORIES**











## **Examples of applications**

on various production sectors



# **METALLURGICAL INDUSTRY**









# **%** INDUSTRIAL MAINTENANCE









# **LAUNDRIES & MULTISERVICE**







 $\bullet \circ \bullet$  the passion for moving

Zallys srl srl - Via Palazzina 1, Sarcedo 36030 (VI) - Italia

#### **Contacts:**

sales@zallys.com +39 0445 366785

#### Web site:

www.zallys.com