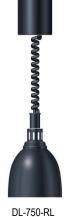

## **Stock Lamps include:**

DL-400-CL **Bold Black** 

DL-500-CL Glossy Grey

**Bright Copper** 

DL-775-RPL **Bright Nickel** 

Glossy Grey

**Bold Black** 

W: www.fsm-pl.com.au

## MOUNTING STYLES

Cord Mounted

Adjustable Cord Mounted

## SWITCH LOCATIONS

L - Lower (not available on A mount)

R - Remote

N - None (supplied by installer)

Gloss Bold Black/Plated Bright Nickel/Gloss Bold Black (shown) Gloss Bold Black/Plated Antique Nickel/Gloss Bold Black Gloss Bold Black/Plated Bright Copper/Gloss Bold Black Designer Finishes Black/Antique Copper/Black Gloss Finishes Bold Black/Radiant Red/Bold Black (shown)