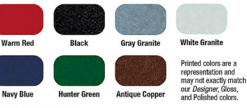

with a choice of shade styles, colours and finishes, fixed or retractable mounting and switch locations.

With a selection of these high quality units available ex-stock, and many options available to order, you can have the quality of Hatco lamps of your choice for your new venue or refurb project.

All Hatco Decorative Heat Lamps come complete with a 250W Teflon-coated food grade heat lamp for complete food safety and peace of mind. Purchase with confidence from the world leaders in food warming/holding

# technology.

## **Stock Lamps include:**



DL-400-CL **Bold Black** 



DL-500-CL Glossy Grey



**Bright Copper** 



DL-775-RPL **Bright Nickel** 



Glossy Grey



**Bold Black** 

W: www.fsm-pl.com.au



## **Hatco Decorative Heat Lamps Specifications**



## **DESIGNER COLORS**







## MOUNTING STYLES



Cord Mounted



Adjustable Cord Mounted

## SWITCH LOCATIONS







L - Lower (not available on A mount)

R - Remote

N - None (supplied by installer)

Gloss Bold Black/Plated Bright Nickel/Gloss Bold Black (shown) Gloss Bold Black/Plated Antique Nickel/Gloss Bold Black Gloss Bold Black/Plated Bright Copper/Gloss Bold Black Designer Finishes Black/Antique Copper/Black Gloss Finishes Bold Black/Radiant Red/Bold Black (shown)



## SHADE STYLES (ALL 216MM HIGH EXCEPT 1400/1500 MODELS



PERTH:

W: www.fsm-pl.com.au