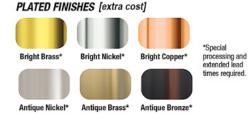

## SWITCH LOCATIONS

L - Lower (not available on A mount)

R - Remote

N - None (supplied by installer)

Gloss Bold Black/Plated Bright Nickel/Gloss Bold Black (shown) Gloss Bold Black/Plated Antique Nickel/Gloss Bold Black Gloss Bold Black/Plated Bright Copper/Gloss Bold Black Designer Finishes Black/Antique Copper/Black Gloss Finishes Bold Black/Radiant Red/Bold Black (shown)