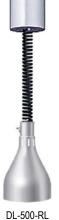

## **Stock Lamps include:**

DL-400-CL **Bold Black** 

DL-500-CL Glossy Grey

**Bright Copper** 

DL-775-RPL **Bright Nickel** 

Glossy Grey

**Bold Black** 

W: www.fsm-pl.com.au

## MOUNTING STYLES

Cord Mounted

Adjustable Cord Mounted

## SWITCH LOCATIONS

L - Lower (not available on A mount)

R - Remote

N - None (supplied by installer)

Gloss Bold Black/Plated Bright Nickel/Gloss Bold Black (shown) Gloss Bold Black/Plated Antique Nickel/Gloss Bold Black Gloss Bold Black/Plated Bright Copper/Gloss Bold Black Designer Finishes Black/Antique Copper/Black Gloss Finishes Bold Black/Radiant Red/Bold Black (shown)