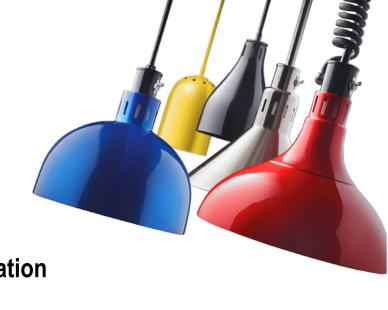

# **Decorative Heat Lamps**

Now you can have the benefits of foodwarming and striking presentation with Hatco Decorative Lamps.

Versatile enough for any location from Three Hat Restaurants to buffet lines, to Quick Service Retail, there is a range of lamps to suit any requirement or decor - with a choice of shade styles, colours and finishes, fixed or retractable mounting and switch locations.

## **Stock Lamps include:**

DL-400-CL **Bold Black** 

DL-500-CL Glossy Grey

**Bright Copper** 

DL-775-RPL **Bright Nickel** 

Glossy Grey

**Bold Black** 

W: www.fsm-pl.com.au

## **DESIGNER COLORS**