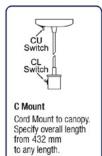

les, colours and finishes, fixed or retractable mounting and switch locations.

With a selection of these high quality units available ex-stock, and many options available to order, you can have the quality of Hatco lamps of your choice for your new venue or refurb project.

All Hatco Decorative Heat Lamps come complete with a 250W Teflon-coated food grade heat lamp for complete food safety and peace of mind. Purchase with confidence from the world leaders in food warming/holding

# technology.

## **Stock Lamps include:**



DL-400-CL **Bold Black** 



DL-500-CL Glossy Grey



**Bright Copper** 



DL-775-RPL **Bright Nickel** 



Glossy Grey



**Bold Black** 

W: www.fsm-pl.com.au



## **Hatco Decorative Heat Lamps Specifications**



## **DESIGNER COLORS**







## MOUNTING STYLES



Cord Mounted



Adjustable Cord Mounted

## SWITCH LOCATIONS







L - Lower (not available on A mount)

R - Remote

N - None (supplied by installer)

Gloss Bold Black/Plated Bright Nickel/Gloss Bold Black (shown) Gloss Bold Black/Plated Antique Nickel/Gloss Bold Black Gloss Bold Black/Plated Bright Copper/Gloss Bold Black Designer Finishes Black/Antique Copper/Black Gloss Finishes Bold Black/Radiant Red/Bold Black (shown)



## SHADE STYLES (ALL 216MM HIGH EXCEPT 1400/1500 MODELS



PERTH:

W: www.fsm-pl.com.au