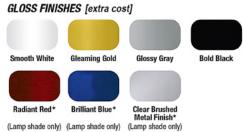

## SWITCH LOCATIONS

L - Lower (not available on A mount)

R - Remote

N - None (supplied by installer)

Gloss Bold Black/Plated Bright Nickel/Gloss Bold Black (shown) Gloss Bold Black/Plated Antique Nickel/Gloss Bold Black Gloss Bold Black/Plated Bright Copper/Gloss Bold Black Designer Finishes Black/Antique Copper/Black Gloss Finishes Bold Black/Radiant Red/Bold Black (shown)