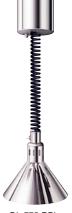

## **Stock Lamps include:**

DL-400-CL **Bold Black** 

DL-500-CL Glossy Grey

**Bright Copper** 

DL-775-RPL **Bright Nickel** 

Glossy Grey

**Bold Black** 

W: www.fsm-pl.com.au

## MOUNTING STYLES

Cord Mounted

Adjustable Cord Mounted

## SWITCH LOCATIONS

L - Lower (not available on A mount)

R - Remote

N - None (supplied by installer)

Gloss Bold Black/Plated Bright Nickel/Gloss Bold Black (shown) Gloss Bold Black/Plated Antique Nickel/Gloss Bold Black Gloss Bold Black/Plated Bright Copper/Gloss Bold Black Designer Finishes Black/Antique Copper/Black Gloss Finishes Bold Black/Radiant Red/Bold Black (shown)