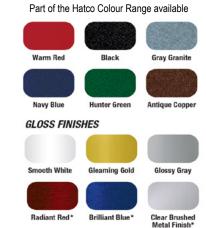

## **DESIGNER COLORS**

## SWITCH LOCATIONS

L - Lower (not available on A mount)

R - Remote

N - None (supplied by installer)

Gloss Bold Black/Plated Bright Nickel/Gloss Bold Black (shown) Gloss Bold Black/Plated Antique Nickel/Gloss Bold Black Gloss Bold Black/Plated Bright Copper/Gloss Bold Black Designer Finishes Black/Antique Copper/Black Gloss Finishes Bold Black/Radiant Red/Bold Black (shown)