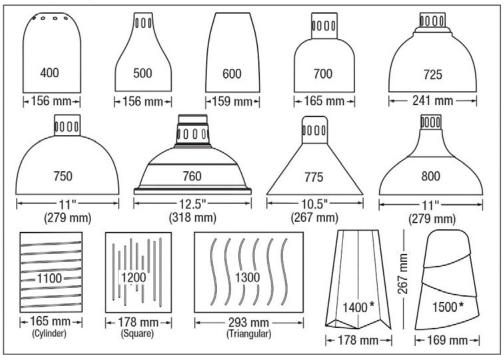

## SHADE STYLES (ALL 216MM HIGH EXCEPT 1400/1500 MODELS

PERTH:

W: www.fsm-pl.com.au