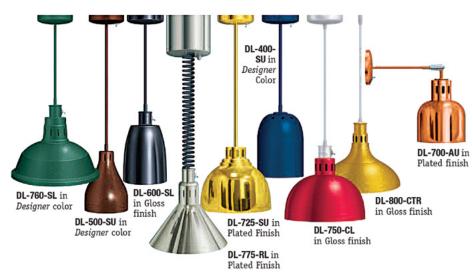

# **Decorative Heat Lamps**

Now you can have the benefits of foodwarming and striking presentation with Hatco Decorative Lamps.

Versatile enough for any location from Three Hat Restaurants to buffet lines, to Quick Service Retail, there is a range of lamps to suit any requirement or decor - with a choice of shade styles, colours and finishes, fixed or retractable mounting and switch locations.

## **Stock Lamps include:**

DL-400-CL **Bold Black** 

DL-500-CL Glossy Grey

**Bright Copper** 

DL-775-RPL **Bright Nickel** 

Glossy Grey

**Bold Black** 

W: www.fsm-pl.com.au