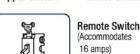

## SWITCH LOCATIONS

L - Lower (not available on A mount)

R - Remote

N - None (supplied by installer)

Gloss Bold Black/Plated Bright Nickel/Gloss Bold Black (shown) Gloss Bold Black/Plated Antique Nickel/Gloss Bold Black Gloss Bold Black/Plated Bright Copper/Gloss Bold Black Designer Finishes Black/Antique Copper/Black Gloss Finishes Bold Black/Radiant Red/Bold Black (shown)