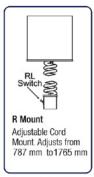

finishes, fixed or retractable mounting and switch locations.

With a selection of these high quality units available ex-stock, and many options available to order, you can have the quality of Hatco lamps of your choice for your new venue or refurb project.

All Hatco Decorative Heat Lamps come complete with a 250W Teflon-coated food grade heat lamp for complete food safety and peace of mind. Purchase with confidence from the world leaders in food warming/holding

# technology.

## **Stock Lamps include:**



DL-400-CL **Bold Black** 



DL-500-CL Glossy Grey



**Bright Copper** 



DL-775-RPL **Bright Nickel** 



Glossy Grey



**Bold Black** 

W: www.fsm-pl.com.au



## **Hatco Decorative Heat Lamps Specifications**



## **DESIGNER COLORS**







## MOUNTING STYLES



Cord Mounted



Adjustable Cord Mounted

## SWITCH LOCATIONS







L - Lower (not available on A mount)

R - Remote

N - None (supplied by installer)

Gloss Bold Black/Plated Bright Nickel/Gloss Bold Black (shown) Gloss Bold Black/Plated Antique Nickel/Gloss Bold Black Gloss Bold Black/Plated Bright Copper/Gloss Bold Black Designer Finishes Black/Antique Copper/Black Gloss Finishes Bold Black/Radiant Red/Bold Black (shown)



## SHADE STYLES (ALL 216MM HIGH EXCEPT 1400/1500 MODELS



PERTH:

W: www.fsm-pl.com.au