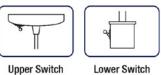

## SWITCH LOCATIONS

L - Lower (not available on A mount)

R - Remote

N - None (supplied by installer)

Gloss Bold Black/Plated Bright Nickel/Gloss Bold Black (shown) Gloss Bold Black/Plated Antique Nickel/Gloss Bold Black Gloss Bold Black/Plated Bright Copper/Gloss Bold Black Designer Finishes Black/Antique Copper/Black Gloss Finishes Bold Black/Radiant Red/Bold Black (shown)