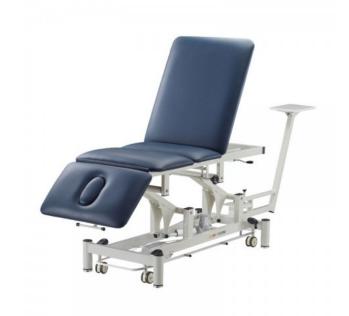

## Four Section Physio Traction Treatment

This traction couch offers a great solution for static and intermittent lumbar and cervical traction treatments.

## **Key Benefits**

- | Electric Hi Li operation by foot bar
- | Head section has face hole and plug
- | Upholstered traction stool
- | Adjustable feet for uneven surfaces
- | 7.5cm retractable castors for safety and mobility
- | Dimensions 1950 L x 700mm W
- | Backrest length 810mm / headrest 400mm / long seat 390mm / short seat 290mm
- Adjustable backrest 70° / Adjustable Headrest 40°
- | Weight Capacity: 250KG
- | Max traction of 16cm between second and third sections
- | Height range from 52cm to 94cm in approx 30 seconds
- | Heavy duty PVC vinyl that is fire, stain, mildew, oil, water and wear resistant
- | Padding thickness 5cm
- | Foam Density: 36kg/m3

## Why Buy

This four (4) section treatment couch comes with supportive padding and reliable TiMotion motor. The couch also includes a flexion stool and angle adjustable machine mount this couch is an out of the box solution for many practitioners.