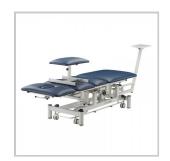

## Four Section Physio Traction Treatment

This traction couch offers a great solution for static and intermittent lumbar and cervical traction treatments.

## **Key Benefits**

- | Electric Hi Li operation by foot bar
- | Head section has face hole and plug
- | Upholstered traction stool
- | Adjustable feet for uneven surfaces
- | 7.5cm retractable castors for safety and mobility
- | Dimensions 1950 L x 700mm W
- | Backrest length 810mm / headrest 400mm / long seat 390mm / short seat 290mm
- Adjustable backrest 70° / Adjustable Headrest 40°
- | Weight Capacity: 250KG
- | Max traction of 16cm between second and third sections
- | Height range from 52cm to 94cm in approx 30 seconds
- | Heavy duty PVC vinyl that is fire, stain, mildew, oil, water and wear resistant
- | Padding thickness 5cm
- | Foam Density: 36kg/m3

## Why Buy

This four (4) section treatment couch comes with supportive padding and reliable TiMotion motor. The couch also includes a flexion stool and angle adjustable machine mount this couch is an out of the box solution for many practitioners.