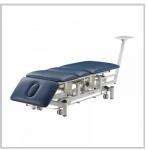

## Four Section Physio Traction Treatment

This traction couch offers a great solution for static and intermittent lumbar and cervical traction treatments.

## **Key Benefits**

- | Electric Hi Li operation by foot bar
- | Head section has face hole and plug
- | Upholstered traction stool
- | Adjustable feet for uneven surfaces
- | 7.5cm retractable castors for safety and mobility
- | Dimensions 1950 L x 700mm W
- | Backrest length 810mm / headrest 400mm / long seat 390mm / short seat 290mm
- Adjustable backrest 70° / Adjustable Headrest 40°
- | Weight Capacity: 250KG
- | Max traction of 16cm between second and third sections
- | Height range from 52cm to 94cm in approx 30 seconds
- | Heavy duty PVC vinyl that is fire, stain, mildew, oil, water and wear resistant
- | Padding thickness 5cm
- | Foam Density: 36kg/m3

## Why Buy

This four (4) section treatment couch comes with supportive padding and reliable TiMotion motor. The couch also includes a flexion stool and angle adjustable machine mount this couch is an out of the box solution for many practitioners.