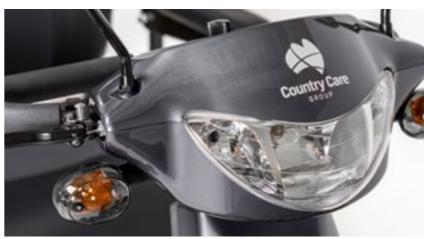

Featuring a 4-pole motor and up to 30 – 40km range • Large wheels which provide extra ground clearance single charge battery range, the Discoverer suits a more active lifestyle.

- Multi-adjustable tiller for easy use and comfort
- New modern LCD dashboard display offers clearer more easy to read battery gauge, speed & temperature
- Built-in half speed safety switch which operates automatically when turning to provide extra safety
- Adjustable suspension to give maximum comfort
- 4 pole motor and large controller delivering much more power for climbing steep driveways or hills
- Headlight and rear tail lights, indicators front and rear and reverse warning makes this scooter suitable for all occasions
- New easy to access 12 volt socket (for phone or GPS)