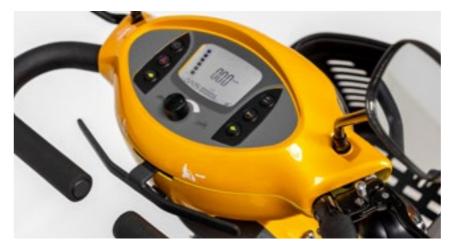

Featuring a 4-pole motor and up to 30 – 40km range • Large wheels which provide extra ground clearance single charge battery range, the Discoverer suits a more active lifestyle.

- Multi-adjustable tiller for easy use and comfort
- New modern LCD dashboard display offers clearer more easy to read battery gauge, speed & temperature
- Built-in half speed safety switch which operates automatically when turning to provide extra safety
- Adjustable suspension to give maximum comfort
- 4 pole motor and large controller delivering much more power for climbing steep driveways or hills
- Headlight and rear tail lights, indicators front and rear and reverse warning makes this scooter suitable for all occasions
- New easy to access 12 volt socket (for phone or GPS)