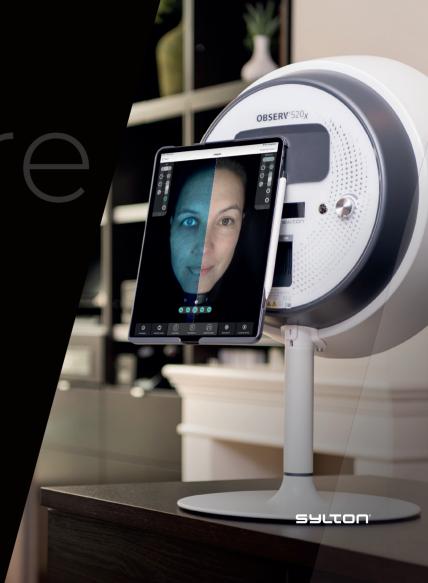

### The Observ experience

The Observ 520x is made with today's aesthetic and cosmetic practitioners in mind. It is part of the Observ-family of skin diagnosis devices. Head-quartered in Europe, Sylton develops and produces diagnostic equipment for the global beauty industry.

## OBSERV°520<sub>X</sub>