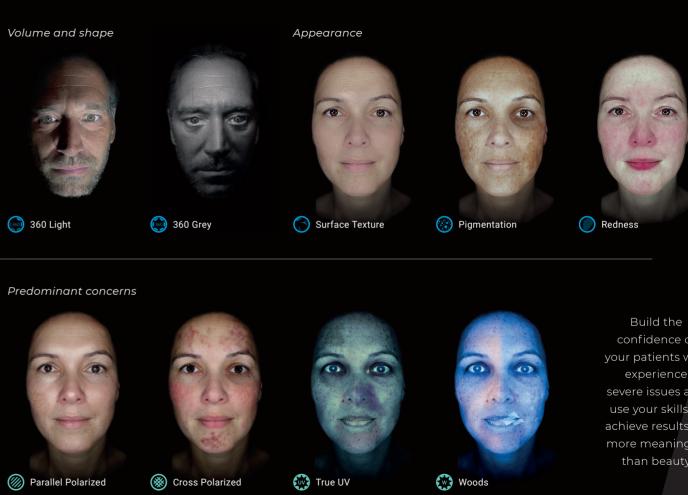

## Let's look into skin

Look at the root causes of predominant skin concerns and help patients decide on the most beneficial treatments.

Starting point

confidence of your patients who experience severe issues and use your skills to achieve results far more meaningful than beauty