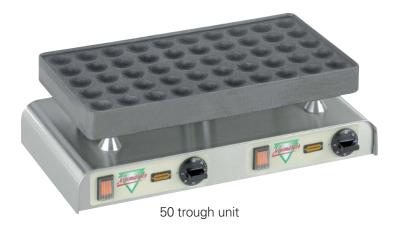

Available in two sizes, 50 and 100 trough units.

Batter dispensers also available

| Model      | Dimensions    | Voltage (V)  | Power (kW) | Amps        | Temperature | Weight (kg) |
|------------|---------------|--------------|------------|-------------|-------------|-------------|
| 50 trough  | 570x330x200mm | 240 Volt     | 2.2kW      | 10 Amps     | 300°C       | 29kg        |
| 100 trough | 570x590x200mm | 2 x 240 Volt | 4.4kW      | 2 x 10 Amps | 300°C       | 39kg        |