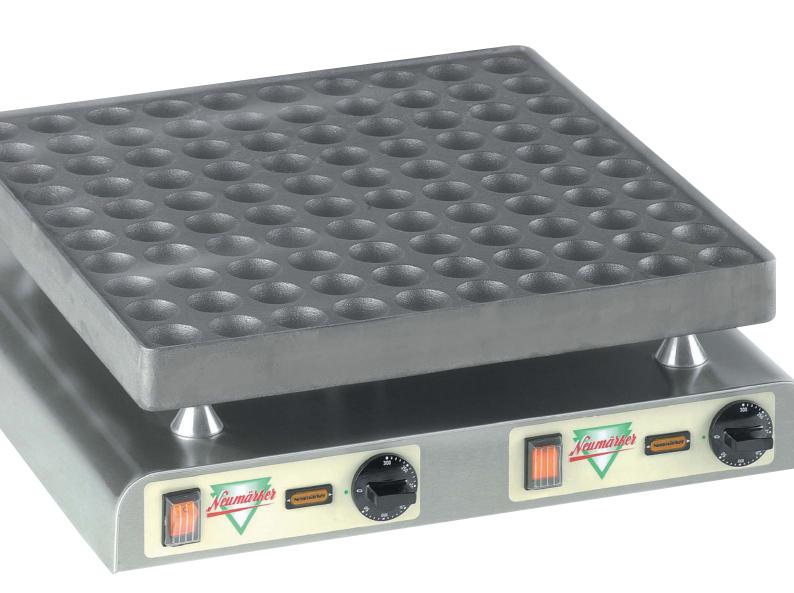

## Poffertje Grill (Electric)

Who can resist the temptation of hot dutch pancakes with lemon and sugar, or jam and cream, or perhaps classic maple syrup?

Poffertjes are a popular and profitable treat that you can offer fresh with the help of the Neumarker electric grill. Being electric they can sit on the bench virtually anywhere allowing you to cook fresh to order within minutes.

Separate thermostats and switches to control two halves of the cooking area for busy and slower times.

Stainless steel base with separated grill plate. Grill made of heavy cast to ensure constant heat delivery and maximise output.

Available in two sizes, 50 and 100 trough units.

Batter dispensers also available

| Model      | Dimensions    | Voltage (V)  | Power (kW) | Amps        | Temperature | Weight (kg) |
|------------|---------------|--------------|------------|-------------|-------------|-------------|
| 50 trough  | 570x330x200mm | 240 Volt     | 2.2kW      | 10 Amps     | 300°C       | 29kg        |
| 100 trough | 570x590x200mm | 2 x 240 Volt | 4.4kW      | 2 x 10 Amps | 300°C       | 39kg        |