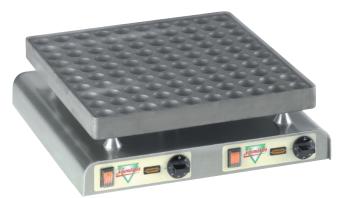

## Poffertjes

100 trough unit

Available in two sizes, 50 and 100 trough units.

Batter dispensers also available

| Model      | Dimensions    | Voltage (V)  | Power (kW) | Amps        | Temperature | Weight (kg) |
|------------|---------------|--------------|------------|-------------|-------------|-------------|
| 50 trough  | 570x330x200mm | 240 Volt     | 2.2kW      | 10 Amps     | 300°C       | 29kg        |
| 100 trough | 570x590x200mm | 2 x 240 Volt | 4.4kW      | 2 x 10 Amps | 300°C       | 39kg        |