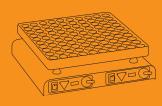

## Poffertjes

100 trough unit

Separate thermostats and switches to control two halves of the cooking area for busy and slower times.

Stainless steel base with separated grill plate. Grill made of heavy cast to ensure constant heat delivery and maximise output.

Available in two sizes, 50 and 100 trough units.

Batter dispensers also available

| Model      | Dimensions    | Voltage (V)  | Power (kW) | Amps        | Temperature | Weight (kg) |
|------------|---------------|--------------|------------|-------------|-------------|-------------|
| 50 trough  | 570x330x200mm | 240 Volt     | 2.2kW      | 10 Amps     | 300°C       | 29kg        |
| 100 trough | 570x590x200mm | 2 x 240 Volt | 4.4kW      | 2 x 10 Amps | 300°C       | 39kg        |