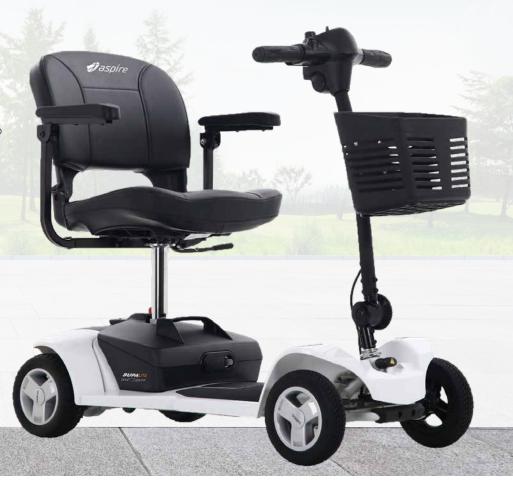

### Every day is a new adventure with the Aspire Boot Scooter Supalite.

An exceptionally stable and manoeuvrable 4-wheel travel scooter. Benefiting from a class-leading, ultralightweight design and the ability to be disassembled into lightweight pieces to travel anywhere, the Boot Scooter Supalite keeps up with your active lifestyle!

#### **FEATURES & BENEFITS**

- Disassembles into six lightweight pieces
- · Compact, foldable seat with armrests
- Easy-to-grip tiller adjustment knob
- Stable front frame-mounted seat post
- Front convenience basket
- Deluxe tiller with USB charger
- Cup holder