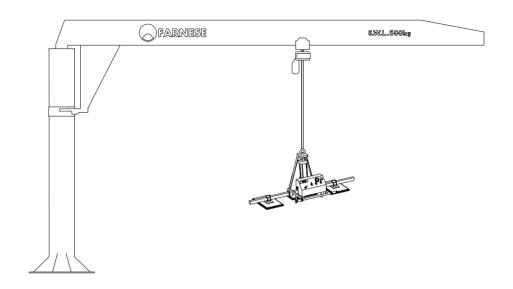

## JIB CRANE 360

#### Make your lifting needs easier

The JIB CRANE 360 is one of the most important elements in any mason's work shop.

It composed of a single round column and a swinging arm made from a steel I beam. The JIB CRANE 360 is designed to be bolted directly to the ground thanks to a large base plate. This base plate is anchored to the ground by bolts which are chemically set to a levelled concrete floor which must be at least 150mm in thickness. The JIB CRANE 360 is fitted with a motorized chain hoist; the two speed motor enables the operator to manoeuvre the hoist with ease and accuracy in an up down motion.

An isolation switch has been installed as a safety feature which will be essential for the connection of power to the JIB CRANE 360.

 $\hbox{^*CONNECTIONS} \ REQUIRED \ (SUPPLIED \ BY \ CUSTOMER)$ 

POWER, WATER, COMPRESSED AIR.

\*CUSTOM SIZES AVAILABLE ON REQUEST

\*VACUUM LIFTER SHOWN FOR ADVERTISING PURPOSES

\*FARNESE DO NOT SUPPLY BOLTS AND CHEMICAL-SETS