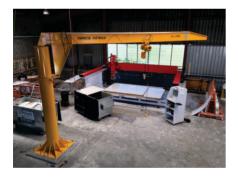

## JIB CRANE 360

#### Make your lifting needs easier

The JIB CRANE 360 is one of the most important elements in any mason's work shop.

It composed of a single round column and a swinging arm made from a steel I beam. The JIB CRANE 360 is designed to be bolted directly to the ground thanks to a large base plate. This base plate is anchored to the ground by bolts which are chemically set to a levelled concrete floor which must be at least 150mm in thickness. The JIB CRANE 360 is fitted with a motorized chain hoist; the two speed motor enables the operator to manoeuvre the hoist with ease and accuracy in an up down motion.

An isolation switch has been installed as a safety feature which will be essential for the connection of power to the JIB CRANE 360.