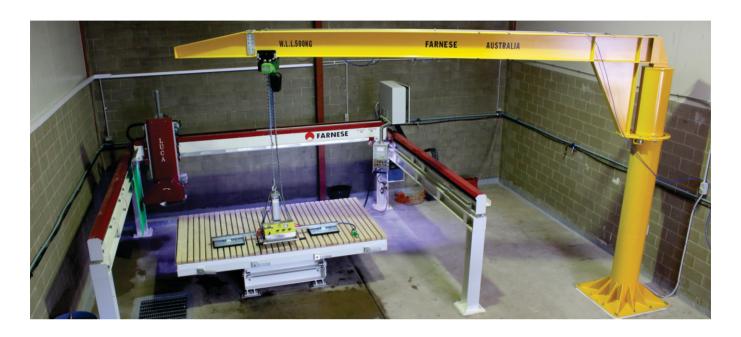

## JIB CRANE 360

#### Make your lifting needs easier

The JIB CRANE 360 is one of the most important elements in any mason's work shop.

It composed of a single round column and a swinging arm made from a steel I beam. The JIB CRANE 360 is designed to be bolted directly to the ground thanks to a large base plate. This base plate is anchored to the ground by bolts which are chemically set to a levelled concrete floor which must be at least 150mm in thickness. The JIB CRANE 360 is fitted with a motorized chain hoist; the two speed motor enables the operator to manoeuvre the hoist with ease and accuracy in an up down motion.

An isolation switch has been installed as a safety feature which will be essential for the connection of power to the JIB CRANE 360.