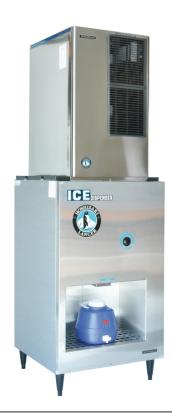

## **TECHNICAL DRAWING**

## PRODUCT SPECIFICATION

| Push Button           | Single Auger Agitator               |
|-----------------------|-------------------------------------|
| Max Storage Capacity  | Approx. 91kg                        |
| Dimensions            | 765mm (W) x 726mm (D) x 1346mm (H)  |
| Production            | Select Modular Head unit KMD-201AB, |
| 1 Toddectori          | KMD-270AB or KM-660MAJ-E & Top Kit  |
|                       | (Sold Separately)                   |
| Capacity Volume       | 5.72 ft³                            |
| Weight Net/Gross (kg) | 85                                  |
| AC Supply Voltage     | 1 PHASE 240V/ 50Hz /10AMP Plug      |
| Amperage              | Rated: 1.4A                         |
| Dispensing Rate       | 5.89 kg                             |
| Operating Conditions  | Ambient Temp.: 7-38C                |
|                       | Voltage Range:104-132V              |