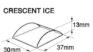

## PRODUCT SPECIFICATION

| Push Button           | Single Auger Agitator               |
|-----------------------|-------------------------------------|
| Max Storage Capacity  | Approx. 91kg                        |
| Dimensions            | 765mm (W) x 726mm (D) x 1346mm (H)  |
| Production            | Select Modular Head unit KMD-201AB, |
| 1 Toddectori          | KMD-270AB or KM-660MAJ-E & Top Kit  |
|                       | (Sold Separately)                   |
| Capacity Volume       | 5.72 ft³                            |
| Weight Net/Gross (kg) | 85                                  |
| AC Supply Voltage     | 1 PHASE 240V/ 50Hz /10AMP Plug      |
| Amperage              | Rated: 1.4A                         |
| Dispensing Rate       | 5.89 kg                             |
| Operating Conditions  | Ambient Temp.: 7-38C                |
|                       | Voltage Range:104-132V              |