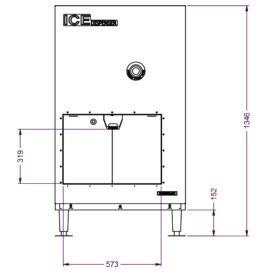

## **TECHNICAL DRAWING**

## PRODUCT SPECIFICATION

| Push Button           | Single Auger Agitator               |
|-----------------------|-------------------------------------|
| Max Storage Capacity  | Approx. 91kg                        |
| Dimensions            | 765mm (W) x 726mm (D) x 1346mm (H)  |
| Production            | Select Modular Head unit KMD-201AB, |
| 1 Toddectori          | KMD-270AB or KM-660MAJ-E & Top Kit  |
|                       | (Sold Separately)                   |
| Capacity Volume       | 5.72 ft³                            |
| Weight Net/Gross (kg) | 85                                  |
| AC Supply Voltage     | 1 PHASE 240V/ 50Hz /10AMP Plug      |
| Amperage              | Rated: 1.4A                         |
| Dispensing Rate       | 5.89 kg                             |
| Operating Conditions  | Ambient Temp.: 7-38C                |
|                       | Voltage Range:104-132V              |