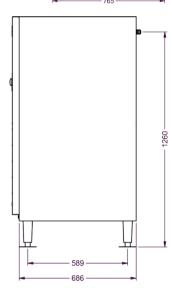

## **TECHNICAL DRAWING**

## PRODUCT SPECIFICATION

| Push Button           | Single Auger Agitator               |
|-----------------------|-------------------------------------|
| Max Storage Capacity  | Approx. 91kg                        |
| Dimensions            | 765mm (W) x 726mm (D) x 1346mm (H)  |
| Production            | Select Modular Head unit KMD-201AB, |
| 1 Toddectori          | KMD-270AB or KM-660MAJ-E & Top Kit  |
|                       | (Sold Separately)                   |
| Capacity Volume       | 5.72 ft³                            |
| Weight Net/Gross (kg) | 85                                  |
| AC Supply Voltage     | 1 PHASE 240V/ 50Hz /10AMP Plug      |
| Amperage              | Rated: 1.4A                         |
| Dispensing Rate       | 5.89 kg                             |
| Operating Conditions  | Ambient Temp.: 7-38C                |
|                       | Voltage Range:104-132V              |