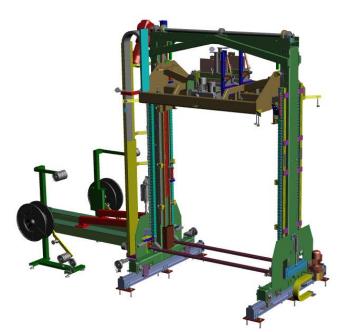

#### VHP/MRLPS-2T.

tension

#### FEATURES

FEATURES

**DOUBLE PET** 9-16 mm 16-19 mm PRESS 2000 Kg min-med-high

SIEMENS

PLC and HMI

1800N - 4500N MOVABLE on rails

**AUTOMATIC** POSITIONING head trolley

THERMO welding

DOUBLE **BAYONET** serving 2 heights

**INVERTER** head truck control

**STRAP TENSION** balance device DOUBLE 20-70-150 Kg strap dispenser

SAFETY pneumatic pins