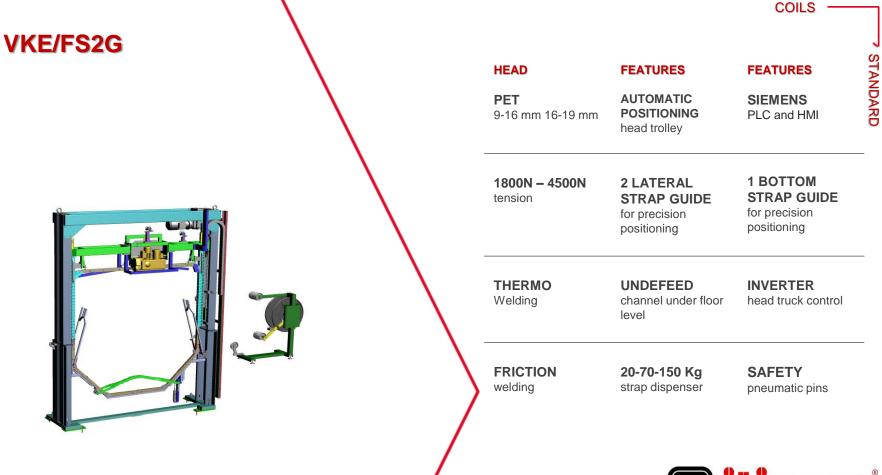

#### CORRUGATED

BAGS

COILS

BOXES

AUTOMATIC POSITIONING head trolley

CORRUGATED

**FEATURES** 

SIEMENS

PLC and HMI

**INVERTER** head truck control

**SAFETY** pneumatic pins

#### FEATURES

FEATURES

**DOUBLE PET** 9-16 mm 16-19 mm PRESS 2000 Kg min-med-high

SIEMENS

PLC and HMI

1800N - 4500N MOVABLE on rails

**AUTOMATIC** POSITIONING head trolley

THERMO welding

DOUBLE **BAYONET** serving 2 heights

**INVERTER** head truck control

**STRAP TENSION** balance device DOUBLE 20-70-150 Kg strap dispenser

SAFETY pneumatic pins