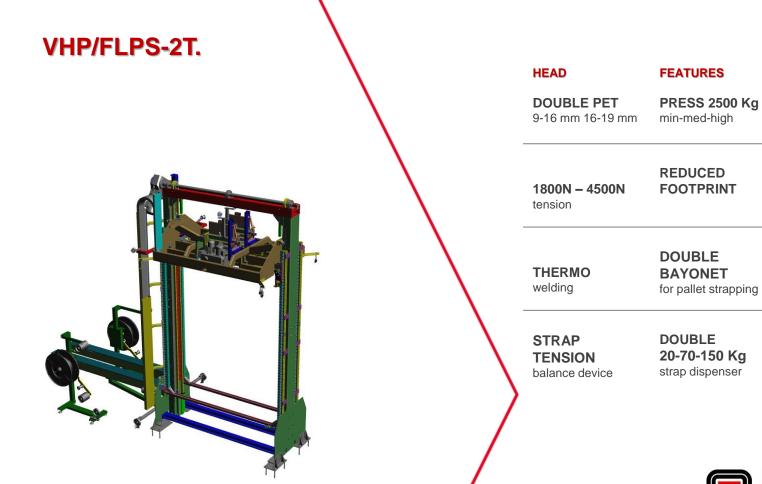

#### VHP/MRLPS-2T.

tension

#### FEATURES

FEATURES

**DOUBLE PET** 9-16 mm 16-19 mm PRESS 2000 Kg min-med-high

SIEMENS

PLC and HMI

1800N - 4500N MOVABLE on rails

**AUTOMATIC** POSITIONING head trolley

THERMO welding

DOUBLE **BAYONET** serving 2 heights

**INVERTER** head truck control

**STRAP TENSION** balance device DOUBLE 20-70-150 Kg strap dispenser

SAFETY pneumatic pins