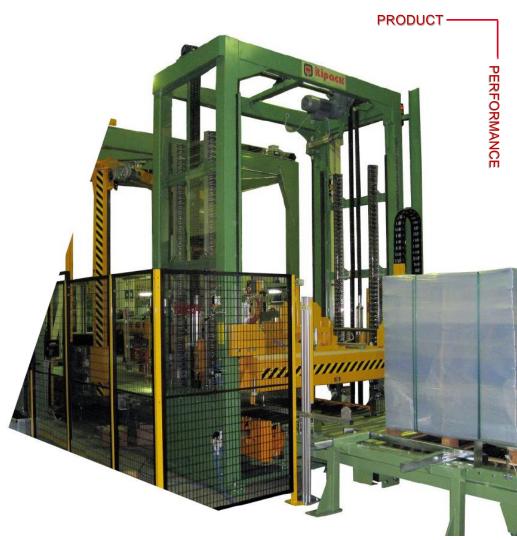

#### CORRUGATED

BAGS

COILS

BOXES

AUTOMATIC POSITIONING head trolley

CORRUGATED

**FEATURES** 

SIEMENS

PLC and HMI

**INVERTER** head truck control

**SAFETY** pneumatic pins