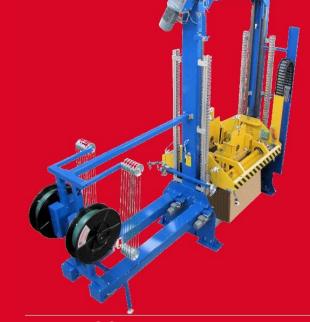

#### CORRUGATED

BAGS

COILS

BOXES

AUTOMATIC POSITIONING head trolley

CORRUGATED

**FEATURES** 

SIEMENS

PLC and HMI

**INVERTER** head truck control

**SAFETY** pneumatic pins