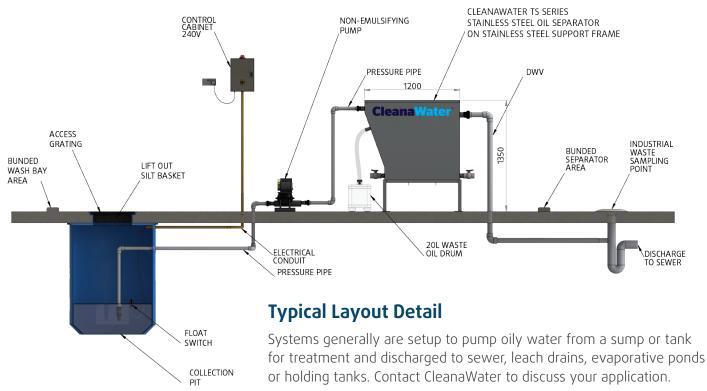

## Features & Benefits of CleanaWater Coalescing Oil Separators

- Complete Packages including Non Emulsifying Pumps, Float Switches and Controllers
- Large Range from 1,000 to 5,000 litres per hour
- Available in stainless steel and polyethylene to suit all budgets
- Automated operation
- WSAA Appraised (Appraisal No TWA1114)
- Approved and appraised by major water and regulatory authorities
- Range includes systems to suit all budgets
- Easy and quick to install
- Minimal maintenance required
- Compact systems ideal for outdoor installations

| MODEL     | DIMENSIONS                   | NOMINAL FLOW<br>RATE (L/hr) | OIL SEPARATOR CONSTRUCTION |
|-----------|------------------------------|-----------------------------|----------------------------|
| TS5000 SS | 1200mm L X 730mm W X 990mm H | 5000                        | Stainless Steel            |
| TS4000 SS | 1200mm L X 730mm W X 990mm H | 4000                        | Stainless Steel            |
| TS3000 SS | 1200mm L X 730mm W X 990mm H | 3000                        | Stainless Steel            |
| TS2500 SS | 1200mm L X 370mm W X 990mm H | 2500                        | Stainless Steel            |
| TS2000 SS | 1200mm L X 370mm W X 990mm H | 2000                        | Stainless Steel            |
| TS1500 SS | 1200mm L X 370mm W X 990mm H | 1500                        | Stainless Steel            |
| TS1000 SS | 1200mm L X 370mm W X 990mm H | 1000                        | Stainless Steel            |
| TS2500 PE | 1349mm L X 360mm W X 980mm H | 2500                        | Polyethylene               |
| TS2000 PE | 1349mm L X 360mm W X 980mm H | 2000                        | Polyethylene               |
| TS1500 PE | 1349mm L X 360mm W X 980mm H | 1500                        | Polyethylene               |
| TS1000 PE | 1349mm L X 360mm W X 980mm H | 1000                        | Polyethylene               |