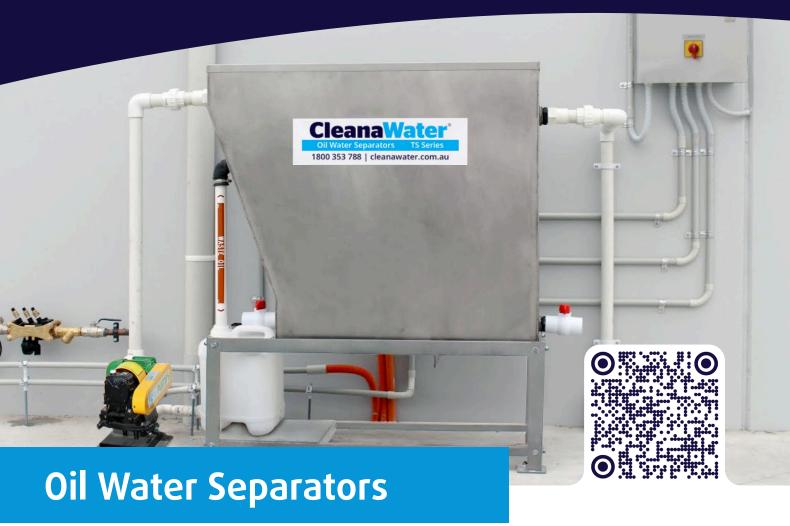

## Features & Benefits of CleanaWater Coalescing Oil Separators

- Complete Packages including Non Emulsifying Pumps, Float Switches and Controllers
- Large Range from 1,000 to 5,000 litres per hour
- Available in stainless steel and polyethylene to suit all budgets
- Automated operation
- WSAA Appraised (Appraisal No TWA1114)
- Approved and appraised by major water and regulatory authorities
- Range includes systems to suit all budgets
- Easy and quick to install
- Minimal maintenance required
- Compact systems ideal for outdoor installations