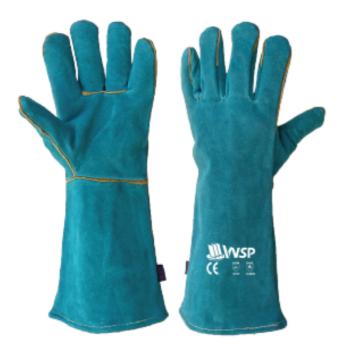

## Green Left Hand Welders WKG L40

## **APPLICATION & FEATURES**

| Applications | -Foundries                                    | -Heat applications                                                                                          | -Metallurgy      | -Mining | -Welding |
|--------------|-----------------------------------------------|-------------------------------------------------------------------------------------------------------------|------------------|---------|----------|
|              |                                               |                                                                                                             |                  |         |          |
| Features     | A-grade cow<br>40 cm length<br>Extra thick, h | of two left hand gloves<br>split leather<br>shields forearm<br>heavy duty leather<br>hing withstands extrem | e high temperatu | ires    |          |

## TECHNICAL DATA SHEET PRODUCT INFORMATION

| Product Code WKG L40                                             |  |
|------------------------------------------------------------------|--|
| Material Heavy Duty Leather                                      |  |
| Color Green                                                      |  |
| ndard Compliance EN388:2016                                      |  |
| Storage Keep out of direct sunlight; store in cool and dry place |  |
| Packaging 48 gloves per carton                                   |  |