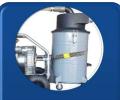

#### **DIMENSIONS (Waste Interceptor)**

L 500mm -W 500mm - H 900mm Weight - 16kg

\* Refer to detailed warranty & conditions

## STANDARD FEATURES

Galvanised steel engine roll frame platform

Regenerative heavy duty industrial, no maintenance vacuum producer

Lightweight and portable design

**Custom steel powder coated waste container** 