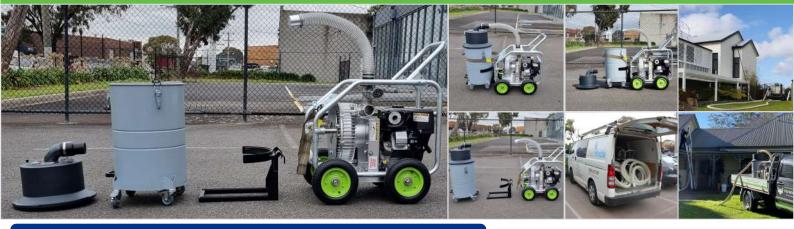

#### THE ALL ROUND TRADESMAN INDUSTRIAL VACUUM SYSTEM

The Gutter Master® 1030 is a compact, modular industrial vacuum system that can be easily wheeled off & on a trailer, at 620mm wide it will fit through any standard door way. Designed specifically for the mobile tradesman & cleaning contractors, the 1030 delivers the performance required from the safety of the ground.

Wheel the system through garages, doorways and around retirement villages to enable close up access. The system is easily removed from vehicles, trailers and vans using lightweight alloy ramps.

The Gutter Master® 1030 is the world's most powerful, modular & mobile industrial roof gutter cleaning vacuum system.

MODULAR SYSTEM THAT DISASSEMBLES IN 10 SECONDS FOR LOADING/UNLOADING

STANDARD FEATURES

For more info call +61 3 9769 1211

## STANDARD FEATURES

Galvanised steel engine roll frame platform

Regenerative heavy duty industrial, no maintenance vacuum producer

Lightweight and portable design

**Custom steel powder coated waste container** 

Cyclonic top hat interceptor

Lightweight industrial grade 63mm smooth bore vacuum hose

Easily fits into a small commercial van

2 years warranty on vacuum producer

Wet and dry capabilities

Vacuum system protection valve and filtration system

Can be placed on a 6 x 4 standard trailer with room for other equipment

10 hp Key Start Vanguard engine, 3 years warranty

Teflon coated washable vacuum filter

Pneumatic wheels fitted for easy maneuvering

620mm wide ,fits through standard house door ways

Many other vacuum cleaning applications

Disassemble into three pieces for vehicle loading