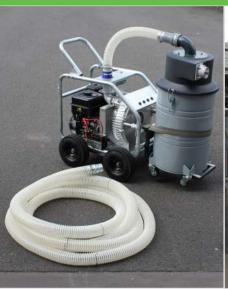

#### THE ALL ROUND TRADESMAN INDUSTRIAL VACUUM SYSTEM

The Gutter Master® 1030 is a compact, modular industrial vacuum system that can be easily wheeled off & on a trailer, at 620mm wide it will fit through any standard door way. Designed specifically for the mobile tradesman & cleaning contractors, the 1030 delivers the performance required from the safety of the ground.

Wheel the system through garages, doorways and around retirement villages to enable close up access. The system is easily removed from vehicles, trailers and vans using lightweight alloy ramps.

The Gutter Master® 1030 is the world's most powerful, modular & mobile industrial roof gutter cleaning vacuum system.

### 24 MONTH VACUUM PRODUCER & 36 MONTH ENGINE WARRANTY

LIGHT WEIGHT MODULAR VACUUM PLATFORM ON WHEELS

INDUSTRIAL VACUUM
PRODUCER
2 YEAR
WARRANTY

REMOVABLE
CYCLONIC WASTE
INTERCEPTOR
ON WHEELS

10 METRES OF SMOOTH BORE CLEAR 2.5 INCH VACUUM HOSE

#### **DIMENSIONS (Vacuum Platform)**

L 760mm - W 620 mm - H 720mm Weight - 90kg

#### **DIMENSIONS (Waste Interceptor)**

L 500mm -W 500mm - H 900mm Weight - 16kg

\* Refer to detailed warranty & conditions