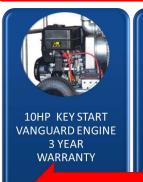

Can be placed on a 6 x 4 standard trailer with room for other equipment

10 hp Key Start Vanguard engine, 3 years warranty

Teflon coated washable vacuum filter

Pneumatic wheels fitted for easy maneuvering