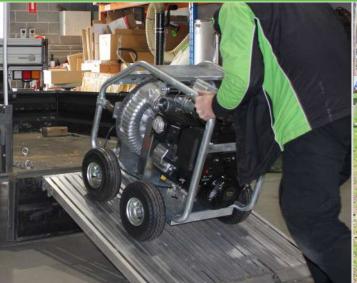

Wheel the system through garages, doorways and around retirement villages to enable close up access. The system is easily removed from vehicles, trailers and vans using lightweight alloy ramps.

The Gutter Master® 1030 is the world's most powerful, modular & mobile industrial roof gutter cleaning vacuum system.

MODULAR SYSTEM THAT DISASSEMBLES IN 10 SECONDS FOR LOADING/UNLOADING

STANDARD FEATURES

For more info call +61 3 9769 1211

620mm wide ,fits through standard house door ways

Many other vacuum cleaning applications

Disassemble into three pieces for vehicle loading