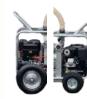

#### THE ALL ROUND TRADESMAN INDUSTRIAL VACUUM SYSTEM

The Gutter Master® 1030 is a compact, modular industrial vacuum system that can be easily wheeled off & on a trailer, at 620mm wide it will fit through any standard door way. Designed specifically for the mobile tradesman & cleaning contractors, the 1030 delivers the performance required from the safety of the ground.

Wheel the system through garages, doorways and around retirement villages to enable close up access. The system is easily removed from vehicles, trailers and vans using lightweight alloy ramps.

The Gutter Master® 1030 is the world's most powerful, modular & mobile industrial roof gutter cleaning vacuum system.

#### **DIMENSIONS (Vacuum Platform)**

L 760mm - W 620 mm - H 720mm Weight - 90kg

Can be placed on a 6 x 4 standard trailer with room for other equipment

10 hp Key Start Vanguard engine, 3 years warranty

Teflon coated washable vacuum filter

Pneumatic wheels fitted for easy maneuvering