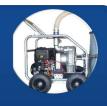

#### THE ALL ROUND TRADESMAN INDUSTRIAL VACUUM SYSTEM

The Gutter Master® 1030 is a compact, modular industrial vacuum system that can be easily wheeled off & on a trailer, at 620mm wide it will fit through any standard door way. Designed specifically for the mobile tradesman & cleaning contractors, the 1030 delivers the performance required from the safety of the ground.

#### **DIMENSIONS (Vacuum Platform)**

L 760mm - W 620 mm - H 720mm Weight - 90kg