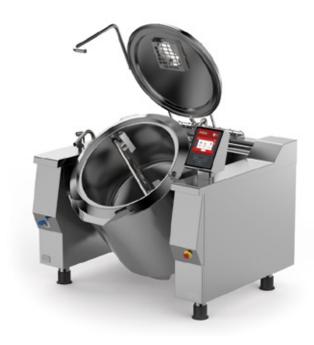

## Tilting jacketed kettle with mixer indirect gas heating

POTAGES
PUDDING
PASTA AND RICE
SAUCES
MASHED POTATOES
BECHAMEL SAUCE
PUREE
JELLY

## TILTING KETTLES FOR LARGE CATERING AND RESTAURANTS

EASYBRATT is a tilting braising pan designed to meet the daily needs of small and medium-sized restaurants, the catering industry and centralised cooking facilities (canteens, community centres, schools, hospitals, etc.). Composed of 38 models with different capacities, this machine for catering is available in gas or electric heating from 50 to 200 litres. The tilting is manually-operated, but can be motorised on request.

## ANY TYPE OF COOKING IN PERFECT HARMONY, A NEW BENCHMARK THANKS TO BASKETT

Heating is gentle, indirect, thereby allowing you to prepare more delicate dishes and they do not need constant monitoring. An asset in the kitchen that lets you utilise your experience to satisfy high volumes. Efficient, compact and versatile.