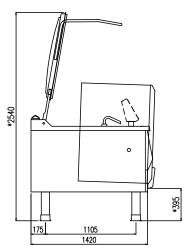

| Width (mm)          | 1755  |  |
|---------------------|-------|--|
| Depth (mm)          | 1650  |  |
| Height (mm)         | 1485  |  |
| Gas power (Mj/hr)   | 208.8 |  |
| Electric power (kW) | 1.5   |  |

boiling | braising | pasteurising | tilting | mixing | cooling | frying | underpressure | vacuum cooking | cutting | washing | drying

| G | Attacco Gas (secondo ISO 7-1) | Gasanschuluss (ISO 7-1)    | 3/4"               |  |
|---|-------------------------------|----------------------------|--------------------|--|
|   | Gas Connection (ISO 7-1)      | Raccordement Gaz (ISO 7-1) | 3/4                |  |
| E | Potenza assorbita             | Elektrische Leistung       | 1.50 (kW)          |  |
|   | Electric power                | Puissance électrique       |                    |  |
| E | Collegamento Elettrico        | Elektrische Verbindung     | 220-240V 1N ~ 50Hz |  |
|   | Electric connection           | Connexion électrique       |                    |  |
| Α | Allacciamento Acqua Calda     | Warmwasseranschluss        | 0/41               |  |
|   | Hot water inlet               | Raccordement eau chaude    | 3/4"               |  |
| В | Allacciamento Acqua Fredda    | Katlwasseranschluss        | 2/411              |  |
|   | Cold water inlet              | Raccordement eau froide    | 3/4"               |  |