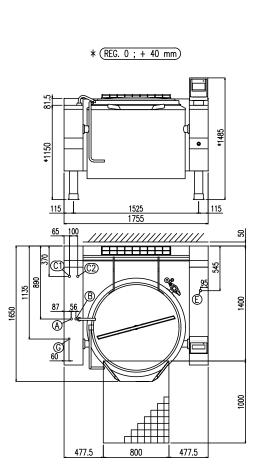

| Width (mm)          | 1755  |  |
|---------------------|-------|--|
| Depth (mm)          | 1650  |  |
| Height (mm)         | 1485  |  |
| Gas power (Mj/hr)   | 208.8 |  |
| Electric power (kW) | 1.5   |  |

boiling | braising | pasteurising | tilting | mixing | cooling | frying | underpressure | vacuum cooking | cutting | washing | drying

| G | Attacco Gas (secondo ISO 7-1) | Gasanschuluss (ISO 7-1)    | 3/4"               |  |
|---|-------------------------------|----------------------------|--------------------|--|
|   | Gas Connection (ISO 7-1)      | Raccordement Gaz (ISO 7-1) | 3/4                |  |
| E | Potenza assorbita             | Elektrische Leistung       | 1.50 (kW)          |  |
|   | Electric power                | Puissance électrique       |                    |  |
| E | Collegamento Elettrico        | Elektrische Verbindung     | 220-240V 1N ~ 50Hz |  |
|   | Electric connection           | Connexion électrique       |                    |  |
| Α | Allacciamento Acqua Calda     | Warmwasseranschluss        | 0/41               |  |
|   | Hot water inlet               | Raccordement eau chaude    | 3/4"               |  |
| В | Allacciamento Acqua Fredda    | Katlwasseranschluss        | 2/411              |  |
|   | Cold water inlet              | Raccordement eau froide    | 3/4"               |  |