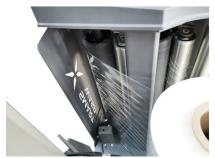

## **Features**

- · High efficiency and low energy consumption
- Automatic Photoelectric sensor detects pallet height
- Automatic film cutter
- Multi-layer function: This function can set different wrapping cycles and wrapping tension at any height, up to 9 layers per pallet.
- 400% pre-stretch film rate.
- Advanced Safety Technology Safety device under film carriage to protect