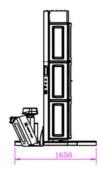

foot or head of the operator.

- Transparent panel makes it easy to find problem without opening door.
- Up and down belt deviation and damaged alarm system.
- · High quality electrical components
- LCD Touch Operating System
- Automatic Rope Grip System
- Soft start and soft stop.
- · Intelligent Alarm system with LED Indicator
- 1650mm turntable
- · 2350mm wrapping height
- Max load weight: 2000KG
- 1 Year Warranty

## **Specifications**

Production Rate 15-25 loads/hour

Turntable Speed 0-13RPM(Adjustable)

Turntable Diameter1650mmMax. Load Weight2000kgsStd. Wrapping Height2350mm

**Pre-stretch Rate** 400% pre-stretch maximum

Voltage 240V Machine weight 800kg

Machine sizeL2763mm\*W1650mm\*H2747mmFilm Spec.500mm wide, 250mm diameter

**PLC** Siemens

Technical Data Operation Manual Extra Options Weighing Scales

Ramp

Warranty 1 Year