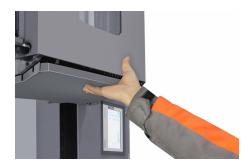

## **Features**

- · High efficiency and low energy consumption
- Automatic Photoelectric sensor detects pallet height
- Automatic film cutter
- Multi-layer function: This function can set different wrapping cycles and wrapping tension at any height, up to 9 layers per pallet.
- 400% pre-stretch film rate.
- Advanced Safety Technology Safety device under film carriage to protect

foot or head of the operator.

- Transparent panel makes it easy to find problem without opening door.
- Up and down belt deviation and damaged alarm system.
- · High quality electrical components
- LCD Touch Operating System
- Automatic Rope Grip System
- Soft start and soft stop.
- · Intelligent Alarm system with LED Indicator
- 1650mm turntable
- · 2350mm wrapping height
- Max load weight: 2000KG
- 1 Year Warranty