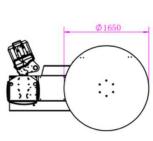

foot or head of the operator.

- Transparent panel makes it easy to find problem without opening door.
- Up and down belt deviation and damaged alarm system.
- · High quality electrical components
- LCD Touch Operating System
- Automatic Rope Grip System
- Soft start and soft stop.
- · Intelligent Alarm system with LED Indicator
- 1650mm turntable
- · 2350mm wrapping height
- Max load weight: 2000KG
- 1 Year Warranty

## **Specifications**

Production Rate 15-25 loads/hour

Turntable Speed 0-13RPM(Adjustable)

Turntable Diameter1650mmMax. Load Weight2000kgsStd. Wrapping Height2350mm

**Pre-stretch Rate** 400% pre-stretch maximum