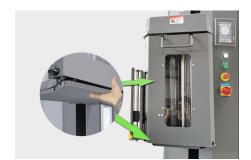

## **Features**

- · High efficiency and low energy consumption
- Automatic Photoelectric sensor detects pallet height
- Automatic film cutter
- Multi-layer function: This function can set different wrapping cycles and wrapping tension at any height, up to 9 layers per pallet.
- 400% pre-stretch film rate.
- Advanced Safety Technology Safety device under film carriage to protect

foot or head of the operator.

- Transparent panel makes it easy to find problem without opening door.
- Up and down belt deviation and damaged alarm system.
- · High quality electrical components
- LCD Touch Operating System
- Automatic Rope Grip System
- Soft start and soft stop.
- · Intelligent Alarm system with LED Indicator
- 1650mm turntable
- · 2350mm wrapping height
- Max load weight: 2000KG
- 1 Year Warranty