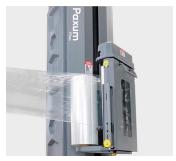

## **Features**

- · High efficiency and low energy consumption
- Automatic Photoelectric sensor detects pallet height
- Automatic film cutter
- Multi-layer function: This function can set different wrapping cycles and wrapping tension at any height, up to 9 layers per pallet.
- 400% pre-stretch film rate.
- Advanced Safety Technology Safety device under film carriage to protect

foot or head of the operator.

- Transparent panel makes it easy to find problem without opening door.
- Up and down belt deviation and damaged alarm system.
- · High quality electrical components
- LCD Touch Operating System
- Automatic Rope Grip System
- Soft start and soft stop.
- · Intelligent Alarm system with LED Indicator
- 1650mm turntable
- · 2350mm wrapping height
- Max load weight: 2000KG
- 1 Year Warranty

## **Specifications**

Production Rate 15-25 loads/hour

Turntable Speed 0-13RPM(Adjustable)

Turntable Diameter1650mmMax. Load Weight2000kgsStd. Wrapping Height2350mm

**Pre-stretch Rate** 400% pre-stretch maximum