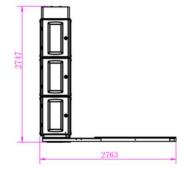

Voltage 240V Machine weight 800kg

Machine sizeL2763mm\*W1650mm\*H2747mmFilm Spec.500mm wide, 250mm diameter

**PLC** Siemens

Technical Data Operation Manual Extra Options Weighing Scales

Ramp

Warranty 1 Year