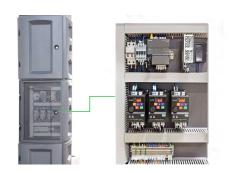

foot or head of the operator.

- Transparent panel makes it easy to find problem without opening door.
- Up and down belt deviation and damaged alarm system.
- · High quality electrical components
- LCD Touch Operating System
- Automatic Rope Grip System
- Soft start and soft stop.
- · Intelligent Alarm system with LED Indicator
- 1650mm turntable
- · 2350mm wrapping height
- Max load weight: 2000KG
- 1 Year Warranty