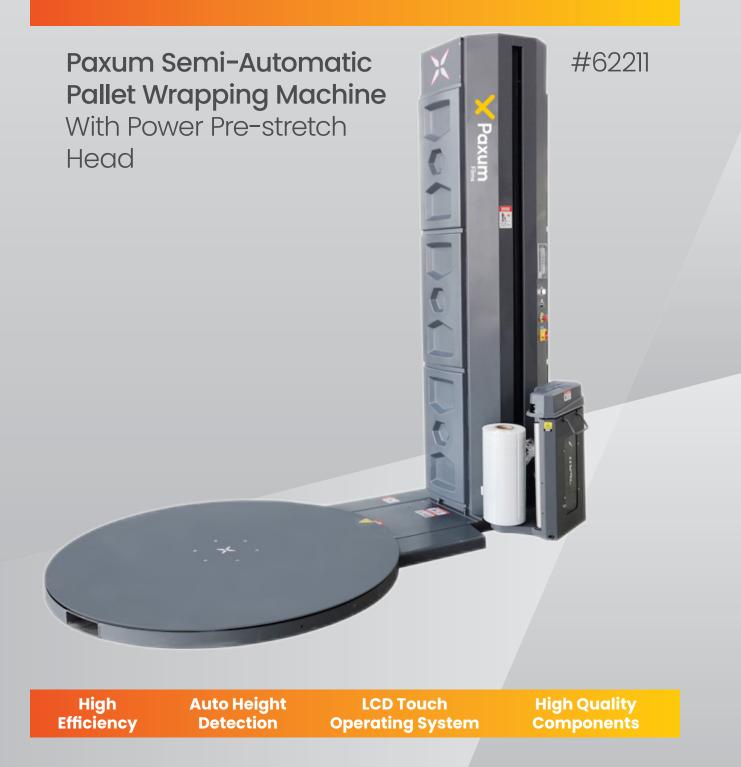

## Paxum® X1

## **Features**

- · High efficiency and low energy consumption
- Automatic Photoelectric sensor detects pallet height
- Automatic film cutter
- Multi-layer function: This function can set different wrapping cycles and wrapping tension at any height, up to 9 layers per pallet.
- 400% pre-stretch film rate.
- Advanced Safety Technology Safety device under film carriage to protect

foot or head of the operator.

- Transparent panel makes it easy to find problem without opening door.
- Up and down belt deviation and damaged alarm system.
- · High quality electrical components
- LCD Touch Operating System
- Automatic Rope Grip System
- Soft start and soft stop.
- · Intelligent Alarm system with LED Indicator
- 1650mm turntable
- · 2350mm wrapping height
- Max load weight: 2000KG
- 1 Year Warranty

## **Specifications**

Production Rate 15-25 loads/hour

Turntable Speed 0-13RPM(Adjustable)

Turntable Diameter1650mmMax. Load Weight2000kgsStd. Wrapping Height2350mm

**Pre-stretch Rate** 400% pre-stretch maximum

Voltage 240V Machine weight 800kg

Machine sizeL2763mm\*W1650mm\*H2747mmFilm Spec.500mm wide, 250mm diameter

**PLC** Siemens

Technical Data Operation Manual Extra Options Weighing Scales

Ramp

Warranty 1 Year