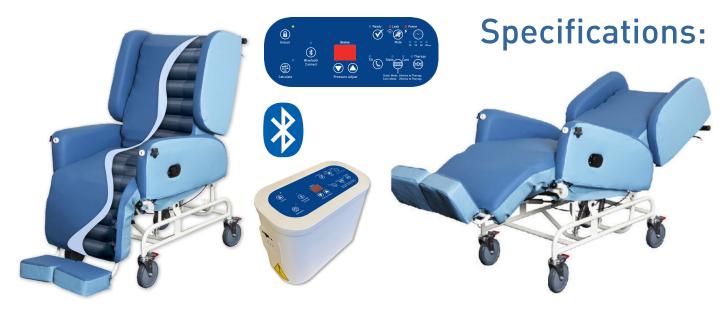

### Chair and Cell System:

Safe working load: 150kg

Direction and brake lock castors

Overall height: 1300mm Overall width: 710mm Overall depth: 560mm Seat level height: 700mm

Seat width: 510mm Seat depth: 560mm

Seat back adjust angle: 97-136° Seat tilt adjust angle: 0-17° Leg rest adjust angle: 0-90°

Accessories include Meal tray, headrest and

footrest pads

Unit weight without battery: 55kg Shipping dimensions: 1150x700x1300mm Warranties: Chair and control unit: 2 years Battery/inverter/charger: 1 year

#### Air alternating control system:

Features:

Therapy, static (60mins) and transfer (20 mins) modes with safety timeouts to therapy.

Selectable alternating times from 10 minutes (default) to 15, 20 and 25 minutes.

Control panel auto lock mode to restrict unauthorised users.

Audio and visual alarms for leak, power and tilt sensor.

Easy bluetooth connection for remote control and monitoring with a free downloadable App. Bluetooth charging control and monitoring with free downloadable App.