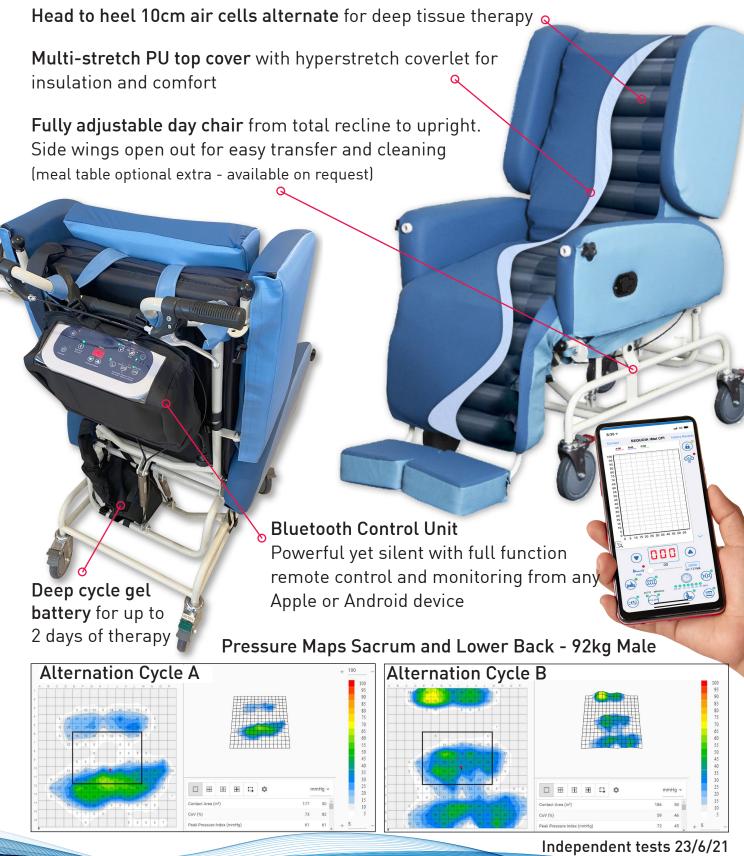

#### Air alternating control system:

Features:

Therapy, static (60mins) and transfer (20 mins) modes with safety timeouts to therapy.

Selectable alternating times from 10 minutes (default) to 15, 20 and 25 minutes.

Control panel auto lock mode to restrict unauthorised users.

Audio and visual alarms for leak, power and tilt sensor.

Easy bluetooth connection for remote control and monitoring with a free downloadable App. Bluetooth charging control and monitoring with free downloadable App.

Up to 2 days charge life dependant on use and age of battery.

Easy wall charging system when not in use. Heavy duty rear equipment bag for protection and storage

Patient Support Systems

MEDICAL • DESIGN • INNOVATION