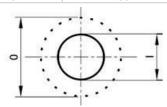

## **Part Specifications**

| Nominal size<br>(W) mm | Expanded range (mm) |          |  |
|------------------------|---------------------|----------|--|
|                        | Min. (I)            | Max. (O) |  |
| 4                      | 3                   | 7        |  |
| 6                      | 4                   | 9        |  |
| 8                      | 6                   | 12       |  |
| 10                     | 7                   | 16       |  |
| 12                     | 8                   | 20       |  |
| 15                     | 10                  | 23       |  |
| 20                     | 13                  | 28       |  |
| 25                     | 18                  | 32       |  |
| 30                     | 20                  | 40       |  |
| 40                     | 30                  | 50       |  |
| 50                     | 40                  | 60       |  |

## Notes:

1. Nominal size indicates the flat width.

2. All the numerical data are average or typical values.

**NPA PTY LTD** 10 Gray Street, Kilkenny 5009, South Australia Ph. +61 8 8268-2733 Fax +61 8 8268-1455 Email: sales@npa.com.au