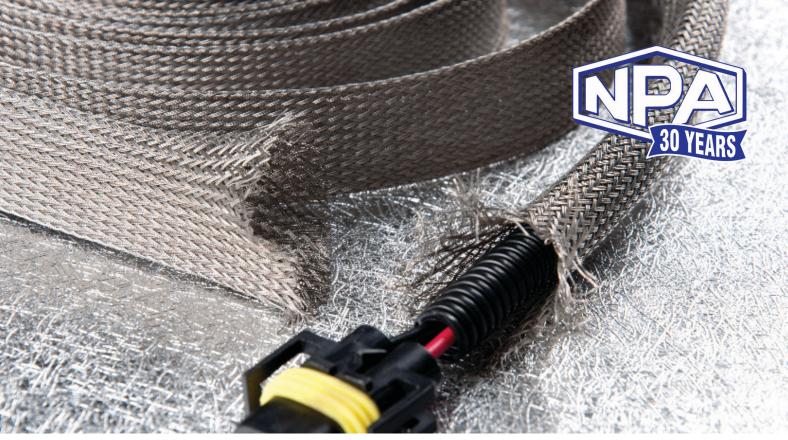

## **COPPER FOIL SHIELDED SLEEVING**

This copper foil shielded sleeving is woven with a copper foil monofilament, and is used in different electrical and industrial fields where EMI shielding is required.

The copper foil sleeving provides excellent protection and features lightweight properties. It is lighter and more flexible than tinned copper braided sleeving, making it a great combination of economy and durability.

Applications: The copper foil shielded sleeving is used in communication systems, electronic medical equipment, and military equipment.