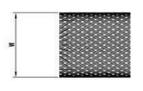

## **Part Specifications**

| Nominal size<br>(W) mm | Expanded range (mm) |          |  |
|------------------------|---------------------|----------|--|
|                        | Min. (I)            | Max. (O) |  |
| 4                      | 3                   | 7        |  |
| 6                      | 4                   | 9        |  |
| 8                      | 6                   | 12       |  |
| 10                     | 7                   | 16       |  |
| 12                     | 8                   | 20       |  |
| 15                     | 10                  | 23       |  |
| 20                     | 13                  | 28       |  |
| 25                     | 18                  | 32       |  |
| 30                     | 20                  | 40       |  |
| 40                     | 30                  | 50       |  |
| 50                     | 40                  | 60       |  |

## Notes:

1. Nominal size indicates the flat width.

2. All the numerical data are average or typical values.

**NPA PTY LTD** 10 Gray Street, Kilkenny 5009, South Australia Ph. +61 8 8268-2733 Fax +61 8 8268-1455 Email: sales@npa.com.au