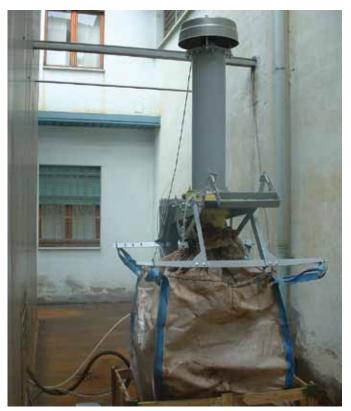

EASYFILL™ is suitable for various industrial applications which require simple and inexpensive dust disposal.

EASYFILL™, which can be used for different sizes of bulk bags, easily folds up for transport.

### **PRACTICAL**

EASYFILL™ is equipped with a semi-automatic mechanical system enabling quick bulk bag replacement.