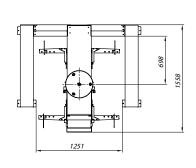

### **MODULAR**

Lightweight and compact
EASYFILL™ can be easily stored
and transported in a small
van. The unit is modular and
preassembled requiring less than
one hour for commissioning.

**Total weight:** 140 kg only **Total packing dimensions:** 1,550 x 1,200 x 1,410 mm