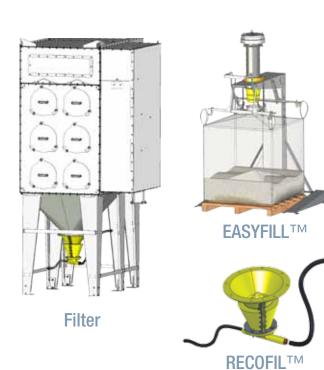

# EASYFILL TM Collection System for Dust from RECOFIL™ Recovery System

EASYFILL™ is a special FIBC Filling System which receives pneumatically conveyed dust simultaneously from up to 4 filters through the RECOFIL™ recovery system.

### **VERSATILE**

EASYFILL™ is designed for receiving dust from up to 4 filter units equipped with RECOFIL™ recovery system. Costs for dust collection and disposal are reduced to the minimum.