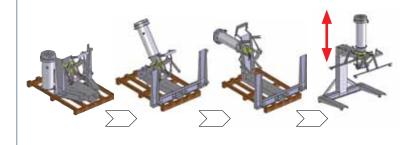

### **PRACTICAL**

EASYFILL™ is equipped with a semi-automatic mechanical system enabling quick bulk bag replacement.

### **MODULAR**

Lightweight and compact
EASYFILL™ can be easily stored
and transported in a small
van. The unit is modular and
preassembled requiring less than
one hour for commissioning.

**Total weight:** 140 kg only **Total packing dimensions:** 1,550 x 1,200 x 1,410 mm