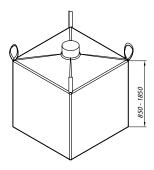

# EASYFILL TM Collection System for Dust from RECOFIL™ Recovery System

EASYFILL™ is a special FIBC Filling System which receives pneumatically conveyed dust simultaneously from up to 4 filters through the RECOFIL™ recovery system.

EASYFILL™ is suitable for various industrial applications which require simple and inexpensive dust disposal.

EASYFILL™, which can be used for different sizes of bulk bags, easily folds up for transport.