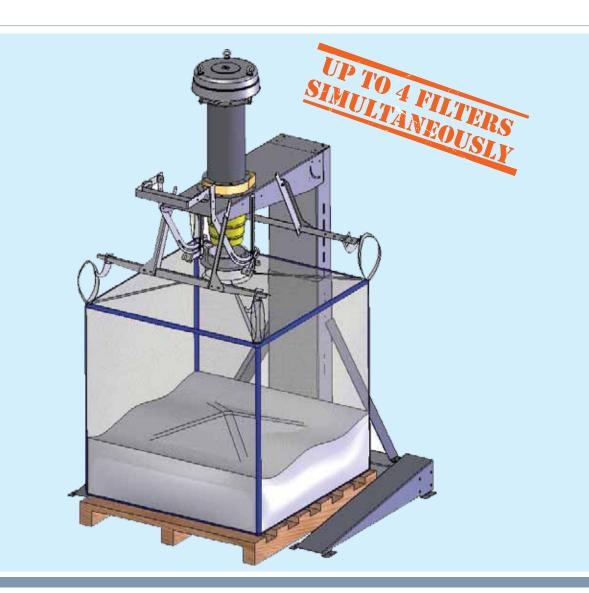

# EASYFILL TM Collection System for Dust from RECOFIL™ Recovery System

EASYFILL™ is a special FIBC Filling System which receives pneumatically conveyed dust simultaneously from up to 4 filters through the RECOFIL™ recovery system.

### **VERSATILE**

EASYFILL™ is designed for receiving dust from up to 4 filter units equipped with RECOFIL™ recovery system. Costs for dust collection and disposal are reduced to the minimum.

### **PRACTICAL**

EASYFILL™ is equipped with a semi-automatic mechanical system enabling quick bulk bag replacement.

### **ECO-FRIENDLY**

EASYFILL™ provides a standard air jet-cleaned cartridge filter which avoids the emission of dust pollutants into the atmosphere protecting the operator and the environment.