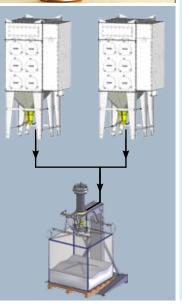

# EASYFILL TM Collection System for Dust from RECOFIL™ Recovery System

EASYFILL™ is a special FIBC Filling System which receives pneumatically conveyed dust simultaneously from up to 4 filters through the RECOFIL™ recovery system.

### **VERSATILE**

EASYFILL™ is designed for receiving dust from up to 4 filter units equipped with RECOFIL™ recovery system. Costs for dust collection and disposal are reduced to the minimum.