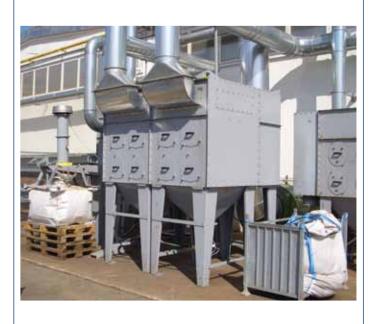

### **VERSATILE**

EASYFILL™ is designed for receiving dust from up to 4 filter units equipped with RECOFIL™ recovery system. Costs for dust collection and disposal are reduced to the minimum.