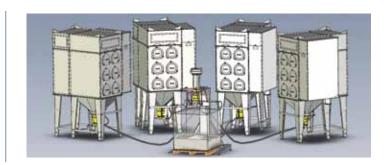

# EASYFILL TM Collection System for Dust from RECOFIL™ Recovery System

EASYFILL™ is a special FIBC Filling System which receives pneumatically conveyed dust simultaneously from up to 4 filters through the RECOFIL™ recovery system.

### **VERSATILE**

EASYFILL™ is designed for receiving dust from up to 4 filter units equipped with RECOFIL™ recovery system. Costs for dust collection and disposal are reduced to the minimum.