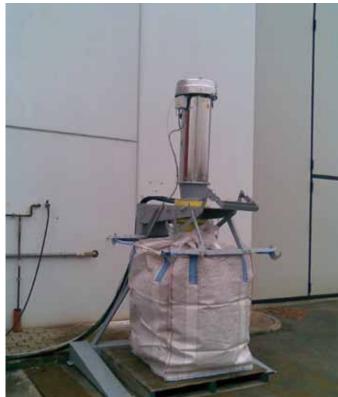

# EASYFILL TM Collection System for Dust from RECOFIL™ Recovery System

EASYFILL™ is a special FIBC Filling System which receives pneumatically conveyed dust simultaneously from up to 4 filters through the RECOFIL™ recovery system.

### **PRACTICAL**

EASYFILL™ is equipped with a semi-automatic mechanical system enabling quick bulk bag replacement.

### **ECO-FRIENDLY**

EASYFILL™ provides a standard air jet-cleaned cartridge filter which avoids the emission of dust pollutants into the atmosphere protecting the operator and the environment.

### **MODULAR**

Lightweight and compact
EASYFILL™ can be easily stored
and transported in a small
van. The unit is modular and
preassembled requiring less than
one hour for commissioning.

**Total weight:** 140 kg only **Total packing dimensions:** 1,550 x 1,200 x 1,410 mm