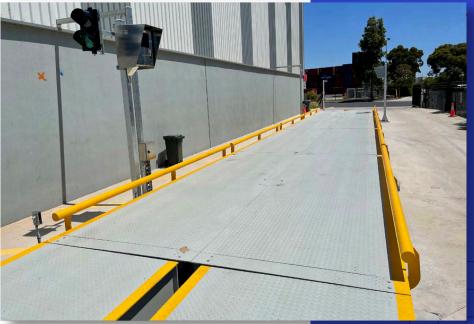

#### SAFEGUARD AGAINST DIRT AND DEBRIS BUILD-UP

The Centurion Weighbridge boasts a distinctive design that places the load cells away from the end-wall. As a result, the accumulation of dirt and debris at the end-walls, which could potentially interfere with the weighing process, is prevented. This ensures accurate and reliable weight measurements every time.

#### SIMPLIFIED MAINTENANCE

The Centurion Weighbridge's design prioritises ease of service. Its large cover plates enable maintenance and repairs to be performed from the top of the scale instead of from underneath, streamlining the process and reducing the need for extensive disassembly.