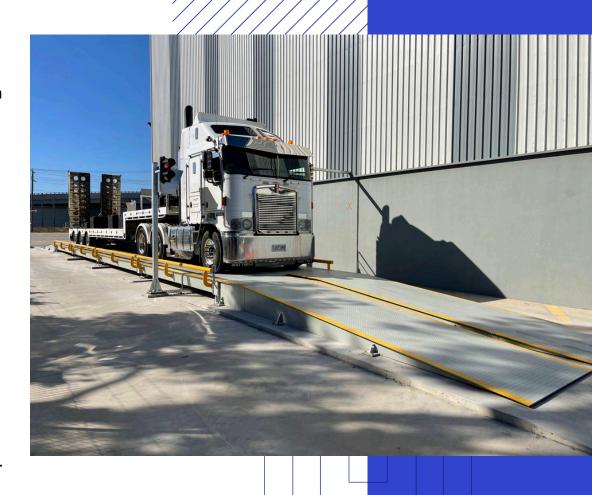

# Centurion Weighbridge.

**Steel Deck** 

www.nwigroup.com.au www.nwiweighbridges.com.au

World-class precision, locally delivered.

## INTRODUCTION

The strongest steel deck weighbridge on the Australian market today!

Designed to take on the harshest conditions, the Centurion is the most robust truck weighbridge on the Australian market. It is perfect for those who want reliable, accurate weighing results. Because we build the Centurion with more steel than any other standard truck weighbridge on the Australian market, there is no other option that can measure up to its long term durability. Combined with the Bilanciai CPD Digital Technology, its a standout performer.

#### STURDY AND ENDURING DESIGN

The Centurion Truck Scale is constructed with exceptional durability and strength in mind, utilizing thick beams and a 10mm checker deck plates that result in a higher steel content than that of any typical scale available on the market. This guarantees the longevity of the weighbridge ensures that heavy vehicles can use it.