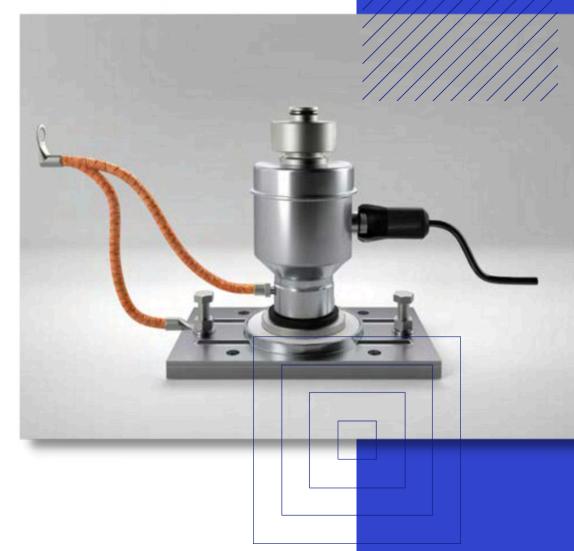

## **LOADCELLS**

NWI Group harnesses the power of advanced technology through fully digital components, live monitoring systems and cloud-based software, bringing you the smartest, most advanced truck scales on the market. CPD Digital, powered by Bilanciai Nexia, takes weighing to the next level.

#### **ADVANTAGES**

- DATA CPD-M Digital load cells house a nexus of information, allowing for continuous monitoring of temperature, voltage, inclination and many other variables sent directly to the cloud.
- ACCURACY Deliver optimized weighing results in less than a hundredth of a second and at small increment measurements – twice the precision of analog scales.
- MONITORING The core of CPD Digital is Nexia, NWI Group's live monitoring software. Nexia analyzes data and reports information into trends and scale performance, providing better insight into your scales.
- ACCESS With portal access from anywhere, you can rely on CPD Digital information to be there when you need it most.

## **LOADCELLS**