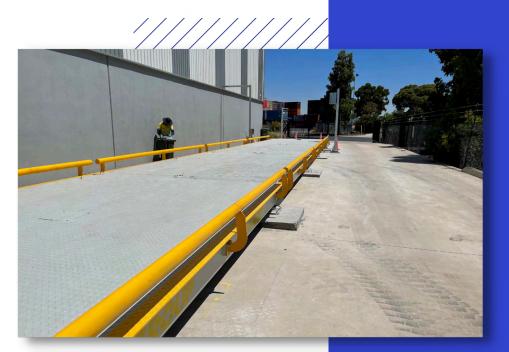

## INTRODUCTION

The strongest steel deck weighbridge on the Australian market today!

Designed to take on the harshest conditions, the Centurion is the most robust truck weighbridge on the Australian market. It is perfect for those who want reliable, accurate weighing results. Because we build the Centurion with more steel than any other standard truck weighbridge on the Australian market, there is no other option that can measure up to its long term durability. Combined with the Bilanciai CPD Digital Technology, its a standout performer.

#### STURDY AND ENDURING DESIGN

The Centurion Truck Scale is constructed with exceptional durability and strength in mind, utilizing thick beams and a 10mm checker deck plates that result in a higher steel content than that of any typical scale available on the market. This guarantees the longevity of the weighbridge ensures that heavy vehicles can use it.