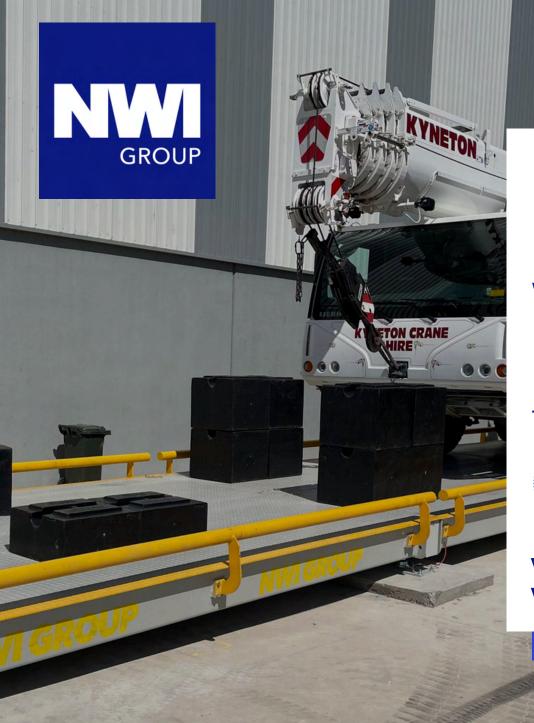

# Centurion Weighbridge.

**Steel Deck** 

www.nwigroup.com.au www.nwiweighbridges.com.au

World-class precision, locally delivered.

## INTRODUCTION

The strongest steel deck weighbridge on the Australian market today!

Designed to take on the harshest conditions, the Centurion is the most robust truck weighbridge on the Australian market. It is perfect for those who want reliable, accurate weighing results. Because we build the Centurion with more steel than any other standard truck weighbridge on the Australian market, there is no other option that can measure up to its long term durability. Combined with the Bilanciai CPD Digital Technology, its a standout performer.