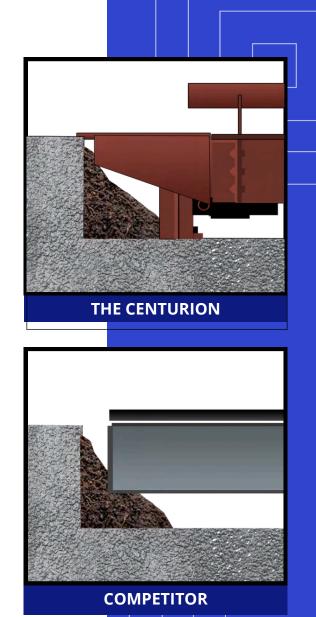

#### SAFEGUARD AGAINST DIRT AND DEBRIS BUILD-UP

The Centurion Weighbridge boasts a distinctive design that places the load cells away from the end-wall. As a result, the accumulation of dirt and debris at the end-walls, which could potentially interfere with the weighing process, is prevented. This ensures accurate and reliable weight measurements every time.

#### STURDY AND ENDURING DESIGN

The Centurion Truck Scale is constructed with exceptional durability and strength in mind, utilizing thick beams and a 10mm checker deck plates that result in a higher steel content than that of any typical scale available on the market. This guarantees the longevity of the weighbridge ensures that heavy vehicles can use it.