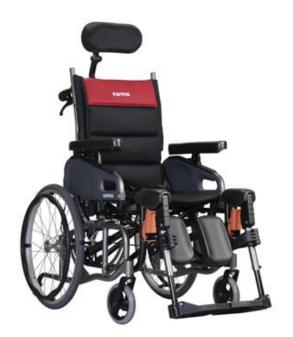

## KARMA VIP 2 TILT SELF-PROPEL WHEELCHAIR 18"

Item No. KMVIP2-1818

Tilt in space and anti-sliding reclining system features anti-shear . Allows users with partial trunk control to traverse easily and in complete comfort . Lightweight, foldable and durable design . Height adjustable and detachable padded armrests . Detachable swingaway footrests .

## DESCRIPTION

- Tilt in space and anti-sliding reclining system features anti-shear .
- Allows users with partial trunk control to traverse easily and in complete comfort .
- Lightweight, foldable and durable design .
- Height adjustable and detachable padded armrests.
- Detachable swingaway footrests .
- Curved multi adjustable padded headrest.
- AEGIS microbe shield inhibits bacterial and fungal growths, eliminates odours and is easy to clean .
- Tension adjustable backrest .
- Colour coded features for intuitive adjustment.
- Modularized design allows easy upgrades such as Jay and Matrix backrest systems .
- Crash test approved in accordance with ISO 7176-19.
- Wide range of options and accessories available .