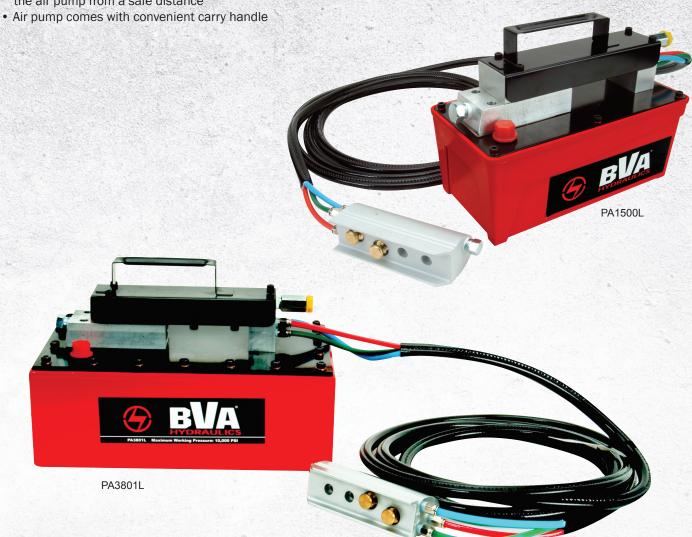

## **REMOTE CONTROL AIR PUMPS**

• 10 ft. hand held remote allows user to operate the air pump from a safe distance

| Used with<br>Cylinder | Usable<br>Oil<br>Capacity<br>(in³) | Model<br>Number | Pressure<br>Rating<br>(psi) | Oil Output<br>Flow Rate<br>(in³/min) |      | Input Air<br>Pressure<br>Range | Dimensions (in) |      |      |      |      |                 |
|-----------------------|------------------------------------|-----------------|-----------------------------|--------------------------------------|------|--------------------------------|-----------------|------|------|------|------|-----------------|
|                       |                                    |                 |                             |                                      |      |                                | A               | В    | С    | D    | F    | Weight<br>(lbs) |
|                       |                                    |                 |                             | No Load                              | Load | (psi)                          | <b>,</b>        |      |      |      |      |                 |
| Single Acting         | 91.5                               | PA1500L         | 10,000                      | 61                                   | 10   | 110-175                        | 10.98           | 6.30 | 8.03 | 5.12 | 5.35 | 19.4            |
|                       | 231.9                              | PA3801L         | 10,000                      | 61                                   | 10   | 110-175                        | 12.64           | 6.42 | 8.15 | 5.20 | 7.36 | 30.4            |