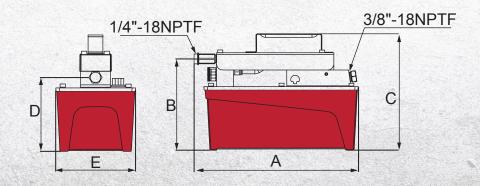

## **REMOTE CONTROL AIR PUMPS**

• 10 ft. hand held remote allows user to operate the air pump from a safe distance

| Used with<br>Cylinder | Usable<br>Oil<br>Capacity<br>(in³) | Model<br>Number | Pressure<br>Rating<br>(psi) | Oil Output<br>Flow Rate<br>(in³/min) |      | Input Air<br>Pressure<br>Range | Dimensions (in) |      |      |      |      |                 |
|-----------------------|------------------------------------|-----------------|-----------------------------|--------------------------------------|------|--------------------------------|-----------------|------|------|------|------|-----------------|
|                       |                                    |                 |                             |                                      |      |                                | A               | В    | С    | D    | F    | Weight<br>(lbs) |
|                       |                                    |                 |                             | No Load                              | Load | (psi)                          | <b>,</b>        |      |      |      |      |                 |
| Single Acting         | 91.5                               | PA1500L         | 10,000                      | 61                                   | 10   | 110-175                        | 10.98           | 6.30 | 8.03 | 5.12 | 5.35 | 19.4            |
|                       | 231.9                              | PA3801L         | 10,000                      | 61                                   | 10   | 110-175                        | 12.64           | 6.42 | 8.15 | 5.20 | 7.36 | 30.4            |