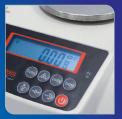

## **High Precision** Balance

The AHT Micro Weighing Scale weighs in small increments making it very accurate. Large high contrast blue backlight LCD display. Total of 8 Switchable Units available. Counting, Weighing, Percentage Function Modes. AHT can also connect to a PC or Printer. Ideal for hospital, pharmaceutical, & jewelry applications.

- High Accuracy
- Built-in Rechargeable Battery
- Total 13 Units available (g,ct,lb,oz,dr,GN,ozt,dwt,MM,tl.J,ti.T,tl.H,t)
- Counting, Weighing, Percentage Function Modes
- Auto Blue Backlight
- RS-232 Serial Interface (PC, Printer)
- Windshield Included

#### **FEATURES**

- High Accuracy
- Total 13 Units Available (g,ct,lb,oz,dr,GN,ozt,dwt,MM,tl.J,ti.T,tl.H,t)
- Counting, Weighing, Percentage Function Modes
- Auto Blue Backlight (80hrs Continuous Use)
- Built-in Rechargeable Battery
- RS-232 Serial Interface (PC, Printer)
- Wind Sheild Included
- Overload Alarm Function
- Auto Power Off Function
- Auto Span Calibration & Auto Zero Tracking