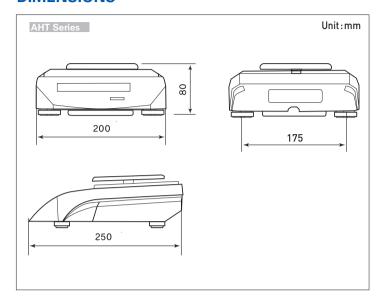

#### **DIMENSIONS**

#### **SPECIFICATIONS**

| Model                  | AHT                                                                 |      |
|------------------------|---------------------------------------------------------------------|------|
| Max.<br>Capacity (g)   | 600                                                                 | 3000 |
| Readability (g)        | 0.01                                                                | 0.05 |
| External<br>Resolution | 1/60,000                                                            |      |
| Display Digit          | 7 Digits (Weight)                                                   |      |
| Display Type           | LCD with Backlight                                                  |      |
| Operating Temp.        | 0°C~40°C                                                            |      |
| Power                  | AC Adapter 12V, DC/800mA,<br>Internal rechargeable lead acid batter |      |
| Platter Size           | 600g: ø116 mm<br>3000g: 144mm(W) x 124mm(D)                         |      |
| Dimensions             | 185 mm(W) x 245 mm(D) x 85 mm(H)                                    |      |
| Product Weight         | 1.4 kg                                                              |      |