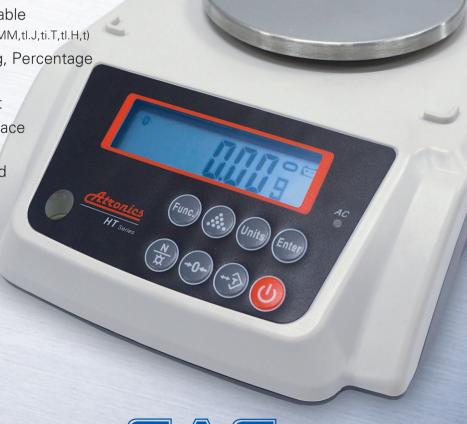

## **High Precision** Balance

The AHT Micro Weighing Scale weighs in small increments making it very accurate. Large high contrast blue backlight LCD display. Total of 8 Switchable Units available. Counting, Weighing, Percentage Function Modes. AHT can also connect to a PC or Printer. Ideal for hospital, pharmaceutical, & jewelry applications.

- High Accuracy
- Built-in Rechargeable Battery
- Total 13 Units available (g,ct,lb,oz,dr,GN,ozt,dwt,MM,tl.J,ti.T,tl.H,t)
- Counting, Weighing, Percentage Function Modes
- Auto Blue Backlight
- RS-232 Serial Interface (PC, Printer)
- Windshield Included

#### **FEATURES**

- High Accuracy
- Total 13 Units Available (g,ct,lb,oz,dr,GN,ozt,dwt,MM,tl.J,ti.T,tl.H,t)
- Counting, Weighing, Percentage Function Modes
- Auto Blue Backlight (80hrs Continuous Use)
- Built-in Rechargeable Battery
- RS-232 Serial Interface (PC, Printer)
- Wind Sheild Included
- Overload Alarm Function
- Auto Power Off Function
- Auto Span Calibration & Auto Zero Tracking