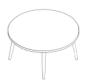

## Configurations

W670 x D600 x H765, SH465mm Armchair

Dia600-1200 x H450mm Round Coffee Table

W1500 x D600 x H765, SH465mm Two-Seater Lounge

W/D600-1200 x H450mm Square Coffee Table

W1200 x D800 x H450mm Rectangle Coffee Table