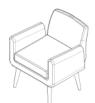

## Configurations

W670 x D600 x H765, SH465mm Armchair

Dia600-1200 x H450mm Round Coffee Table

W1500 x D600 x H765, SH465mm Two-Seater Lounge

W/D600-1200 x H450mm Square Coffee Table

W1200 x D800 x H450mm Rectangle Coffee Table