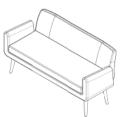

## Configurations

W670 x D600 x H765, SH465mm Armchair

Dia600-1200 x H450mm Round Coffee Table

W1500 x D600 x H765, SH465mm Two-Seater Lounge

W/D600-1200 x H450mm Square Coffee Table

W1200 x D800 x H450mm Rectangle Coffee Table