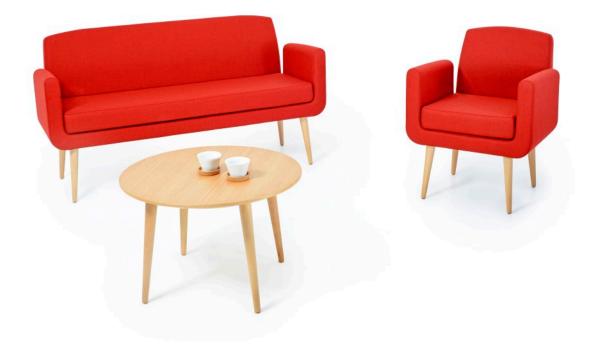

## MO COLLECTION

Mo is a collection of armchair, lounge and coffee table sharing a common solid timber tapered leg to complete a setting.

Timber legs can be stained to a range of colours, and different tops can be used for the coffee table.

Mo is part of the Eeni, Meeni, Myni, Mo collection sharing a body but achieves an individual personality through different legs. DESIGNER Matthew Sheargold

## MATERIALS

Timber leg Board and ply frame Commercial grade foam Various top options

CERTIFICATIONS ISO 14001 Certificate GECA Certified

WARRANTY 7 years

LEAD TIME 6-8 weeks