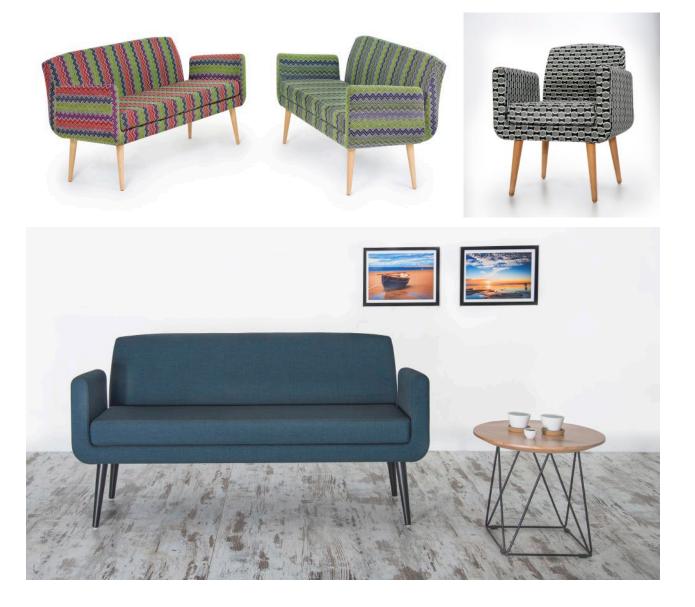

## MO COLLECTION

Mo is a collection of armchair, lounge and coffee table sharing a common solid timber tapered leg to complete a setting.

Timber legs can be stained to a range of colours, and different tops can be used for the coffee table.

Mo is part of the Eeni, Meeni, Myni, Mo collection sharing a body but achieves an individual personality through different legs. DESIGNER Matthew Sheargold