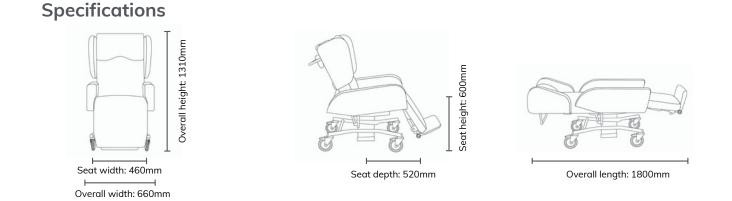

## **Model Options**

Regency Care Chair -Standard: R2900D

Regency Care Chair -Narrow: R2900ND