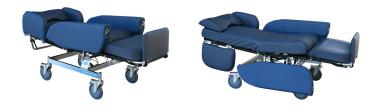

## Regency™ Care Chair (standard)

Our Regency Care chair is one of our staples and most popular care chairs. Great for many healthcare environments, it's packed full of features including a tiltin-space seat, reclining backrest and a deluxe legrest.

## Features

- 'Tilt-in-space' seat incorporating multicush pressure management gel seating system
- Reclining backrest incorporating air cushion pressure management system
- Lay-flat position, deluxe legrest including footplate
- 2 position swing-away headwings
- 2 position fold down armrests
- 175mm tracking/braking casters
- 180kg safe working load
- 5 year limited warranty
- Available in a huge range of Healthcare grade upholstery colours
- Australian made