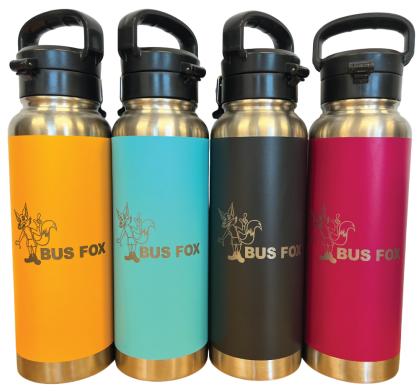

## **Custom Laser Engraving**

Text, Images, Names, Logos - We can laser engrave just about anything onto stainless steel drinkware, traffolyte, timber, acrylic...
All completed in-house. Bulk orders more then welcome.

| Drinkwear          | From    |
|--------------------|---------|
| Simple Engraving   | \$10.00 |
| Detailed Engraving | \$15.00 |

Self Adhesive Durablack Labels

EMERGENCY STOP

STARTER ISOLATOR

Self Adhesive Traffolyte Labels

Company Branding/Staff Gifts

www.southerncrossgroup.com.au

Email: production@southerncrossgroup.com.au Phone: (07) 4842 9800 134 - 140 Diesel Drive, Paget QLD 4740