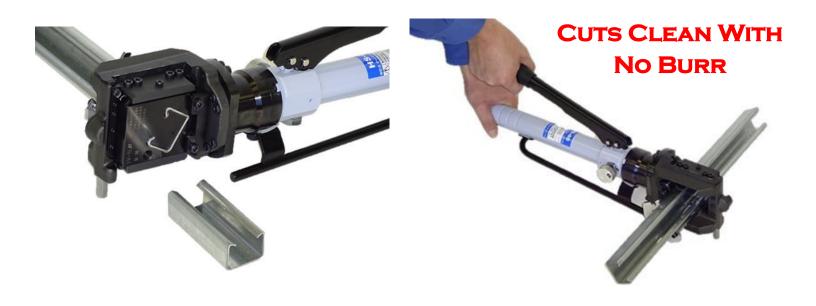

M-400 manual hydraulic strut cutters are suitable for use in electrical, air conditioning and plumbing industries as well as in plant and engineering, and various on-site applications. With no waste, mess or deburring.

The M-400 offers high efficiency and safety in on-site requirements for cutting strut material. Dual cutting cassettes are available per customers request for multiple size material.

# IDEALLY USED FOR FACTORY & ON-SITE APPLICATIONS