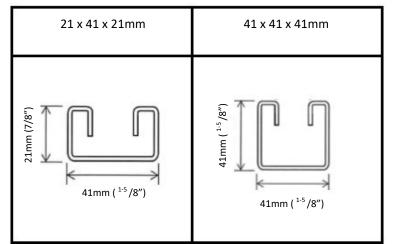

for cutting strut material. Dual cutting cassettes are available per customers request for multiple size material.

### Special M-400 Manual Strut Cutter Features;

- Cutting blades housed within the cassette for each type of strut material section
- Cassette can be easily changed within a few seconds to suit the size of the section required to be cut
- Enclosed cutter blades prevent injury to the operator during operation
- Dual profile cutting cassettes are available per customers request
- Boasts a lightweight & portable design for on-site & factory based applications and environments



5/9A Lyell Street Mittagong NSW 2575 Australia T: +61 2 4871 2121 F: +61 2 4871 2020 E: info@stainelec.com.au

# IDEALLY USED FOR FACTORY & ON-SITE APPLICATIONS



### **Single Strut Cutting Profile**



#### **Dual Strut Cutting Profile**



| <u>Specifications</u>      | M-400 Manual Hydraulic Strut Cutter      |
|----------------------------|------------------------------------------|
| Maximum Thickness Material | 2.5mm Mild Steel & 1.6mm Stainless Steel |
| Hydraulic Output Pressure  | 40MPa (400Kgs / cm²)                     |
| Maximum Cutting Force      | 9 Ton                                    |
| Dimensions L x W x H       | 125 x 497 x 152mm                        |
| Weight                     | 6.5Kgs                                   |



5/9A Lyell Street Mittagong NSW 2575 Australia T: +61 2 4871 2121 F: +61 2 4871 2020 E: info@stainelec.com.au