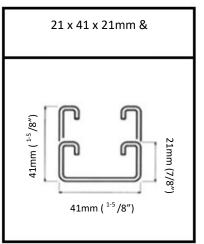

#### **Dual Strut Cutting Profile**

| <u>Specifications</u>      | M-400 Manual Hydraulic Strut Cutter      |
|----------------------------|------------------------------------------|
| Maximum Thickness Material | 2.5mm Mild Steel & 1.6mm Stainless Steel |
| Hydraulic Output Pressure  | 40MPa (400Kgs / cm²)                     |
| Maximum Cutting Force      | 9 Ton                                    |
| Dimensions L x W x H       | 125 x 497 x 152mm                        |
| Weight                     | 6.5Kgs                                   |