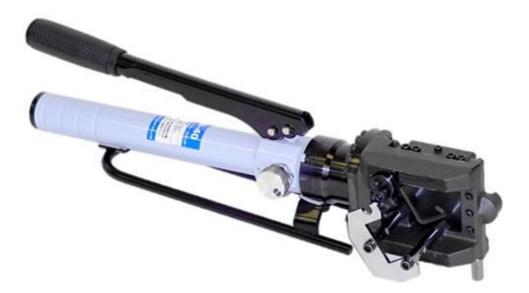

## M-400 Manual Strut Cutter

The M-400 manual metal strut cutters are OH&S compliant, protecting the user from common dangers found in alternative cutting methods such as abrasive and saw cutting applications.

The M-400 offers high efficiency and safety in on-site requirements for cutting strut material. Dual cutting cassettes are available per customers request for multiple size material.