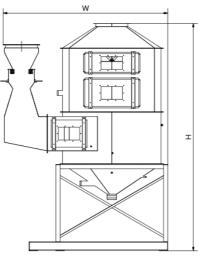

### **Operating Principle**

The polluted air first enters the scrubber through a 90° bend and is intercepted by an array of water droplets. The air is accelerated as it enters the scrubber by a venturi plate to increase the number of collisions with the water droplets. Water is recirculated from the water tank to the spray jets. Some of the particles drop out into the water tank below at this stage. The remainder of the combined air-water mixture travels through to the perforated baffle. The water that passes through here produces a dam of water which acts as another stage of filtration. Finally, the air-water mixture enters a mist eliminator to remove any moisture present in the air stream. Sludge forms in the collection tank below.

#### **Specifications**

| MODEL    | AIRFLOW<br>(m³/h) | BODY DIAMETER<br>(mm) | WIDTH W<br>(mm) | DEPTH D<br>(mm) | HEIGHT H<br>(mm) | INLET DIA I<br>(mm) | OUTLET DIA E<br>(mm) |
|----------|-------------------|-----------------------|-----------------|-----------------|------------------|---------------------|----------------------|
| PS 3000  | 3000              | 800                   | 2315            | 1110            | 3810             | 250                 | 250                  |
| PS 6000  | 6000              | 1100                  | 2615            | 1410            | 4310             | 350                 | 350                  |
| PS 12000 | 12000             | 1500                  | 3015            | 1810            | 4810             | 500                 | 500                  |
| PS 24000 | 24000             | 2300                  | 3815            | 2610            | 5310             | 750                 | 750                  |
| PS 36000 | 36000             | 2700                  | 4215            | 3010            | 5310             | 900                 | 900                  |