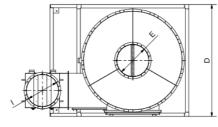

#### **Specifications**

| MODEL    | AIRFLOW<br>(m³/h) | BODY DIAMETER<br>(mm) | WIDTH W<br>(mm) | DEPTH D<br>(mm) | HEIGHT H<br>(mm) | INLET DIA I<br>(mm) | OUTLET DIA E<br>(mm) |
|----------|-------------------|-----------------------|-----------------|-----------------|------------------|---------------------|----------------------|
| PS 3000  | 3000              | 800                   | 2315            | 1110            | 3810             | 250                 | 250                  |
| PS 6000  | 6000              | 1100                  | 2615            | 1410            | 4310             | 350                 | 350                  |
| PS 12000 | 12000             | 1500                  | 3015            | 1810            | 4810             | 500                 | 500                  |
| PS 24000 | 24000             | 2300                  | 3815            | 2610            | 5310             | 750                 | 750                  |
| PS 36000 | 36000             | 2700                  | 4215            | 3010            | 5310             | 900                 | 900                  |