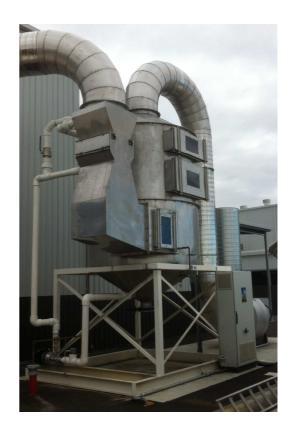

### Description

The Nordfb range of particulate scrubbers is designed for the filtering of contaminated air.

### **Operating Principle**

The polluted air first enters the scrubber through a 90° bend and is intercepted by an array of water droplets. The air is accelerated as it enters the scrubber by a venturi plate to increase the number of collisions with the water droplets. Water is recirculated from the water tank to the spray jets. Some of the particles drop out into the water tank below at this stage. The remainder of the combined air-water mixture travels through to the perforated baffle. The water that passes through here produces a dam of water which acts as another stage of filtration. Finally, the air-water mixture enters a mist eliminator to remove any moisture present in the air stream. Sludge forms in the collection tank below.