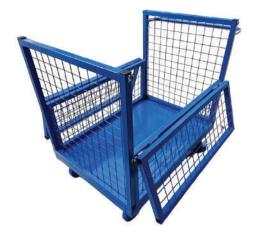

## **Cage Trolley - Fold Down Sides** 500kg Capacity - 1200x800mm

Wire cage trolley with a drop door side, designed for easy access.

## **Features**

- · Made of Steel.
- · Powder Coated Blue.
- · Blue Rubber Wheels.
- 4 Castors, 2 fixed and 2 swivels with brake.
- Ideal for picking and packing in a warehouse or shop.
- Wire cage with two drop door sides designed for easy access.

## **Specifications**

| Model                     |      | MCP500B  |
|---------------------------|------|----------|
| Capacity                  | (kg) | 500      |
| Platform Size             | (mm) | 1200x800 |
| Platform Height           | (mm) | 270      |
| Overall Length Inc Handle | (mm) | 1350     |
| Castor                    | (mm) | 200x50   |
| Net Weight                | (kg) | 72       |