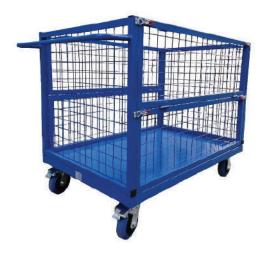

## **Cage Trolley - Fold Down Sides** 500kg Capacity - 1200x800mm

Wire cage trolley with a drop door side, designed for easy access.

## **Features**

- · Made of Steel.
- · Powder Coated Blue.
- · Blue Rubber Wheels.
- 4 Castors, 2 fixed and 2 swivels with brake.
- Ideal for picking and packing in a warehouse or shop.
- Wire cage with two drop door sides designed for easy access.

## **Specifications**

| Model                     |      | MCP500B  |
|---------------------------|------|----------|
| Capacity                  | (kg) | 500      |
| Platform Size             | (mm) | 1200x800 |
| Platform Height           | (mm) | 270      |
| Overall Length Inc Handle | (mm) | 1350     |
| Castor                    | (mm) | 200x50   |
| Net Weight                | (kg) | 72       |