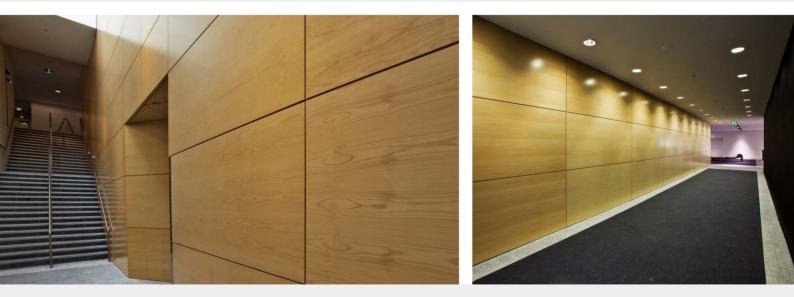

SUPAVENEER Anegre natural timber veneer panels create a warmth in the multi-award winning library building of a girls school.

SUPAVENEER Hoop Pine offers a durable finish in the high traffic area of a university building. These panels were part of a project that won The Timber Development Association "Best Use of Decorative Veneers - National" and "Interior Fit-out-National" in 2009.

SUPAFINISH Hoop Pine wall panels create a spectacular stepped effect on the side walls of the theatre of a performing arts centre.

 SUPAFINISH Silver and Hoop Pine form a chequered effect along the corridor in a primary school.