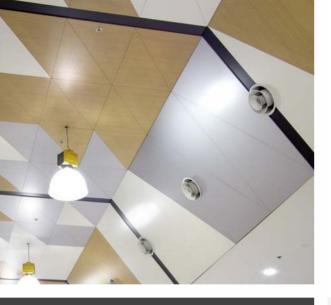

 SUPACOLOUR Metalic Gold panels used to create the faceted ceiling of an airport's luxury retail mall.

 SUPACOLOUR Satin White panels provide a durable entrance lobby to a commercial development while also reflecting light throughout the space.