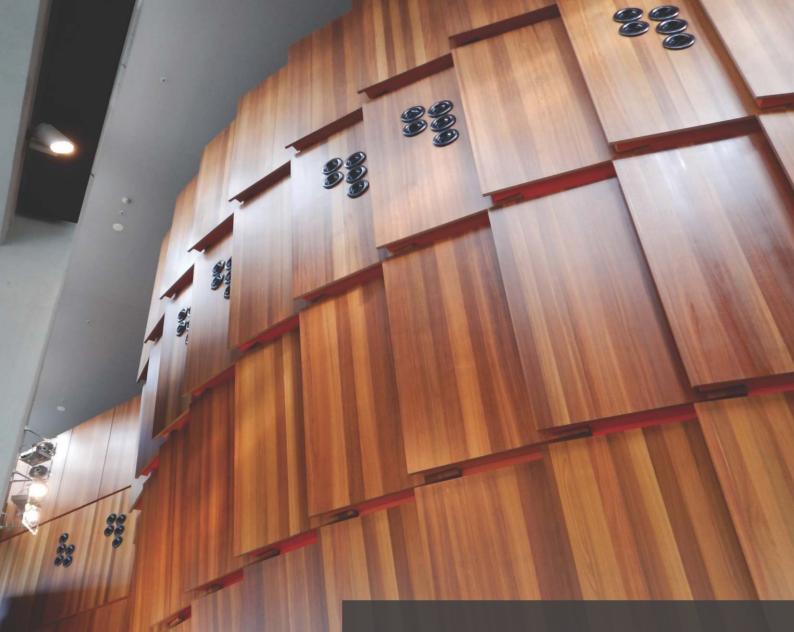

#### Highlights

- Native, imported or reconstituted natural timber veneers
- > No on-site VOC's
- > Zero VOC emissions

If you can imagine it, it's possible with SUPALINE

SUPAVENEER form a curved wall in the foyer of a school performing arts theatre.