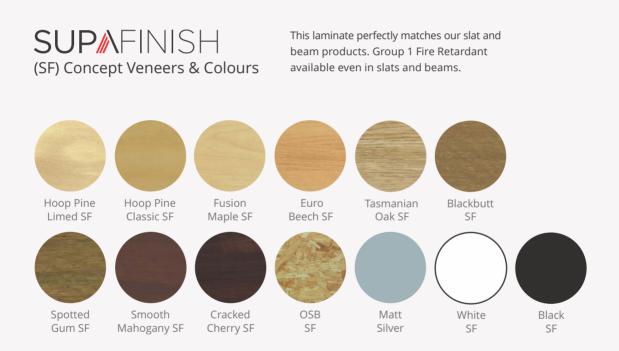

### Laminates

#### Highlights

- > Economical without compromising quality
- > Extremely durable, impact resistant and easy to maintain
- > Apply to panel edge for a seamless square join
- > Timber veneer appearance without grain, shade and gloss variations
- > Zero VOC emissions

### **SUP**ASURFACE

SS-RSoW

SS-RBIW

RNO

Spotted . Oak RSO

Cocao RCA

A wide range of rustic and realistic timber

finishes at a budget friendly investment.

SUPAFINISH Hoop Pine wall panels create a spectacular stepped effect on the side walls of the theatre of a performing arts centre.

 SUPAFINISH Silver and Hoop Pine form a chequered effect along the corridor in a primary school.

 SUPAFINISH White grooved and curved panels line the ceiling of a shopping mall.

SUPAFINISH Euro Beech wall panels set on an angle line the walls of a school theatre.

Click here to download our Specification Wording and Technical Details