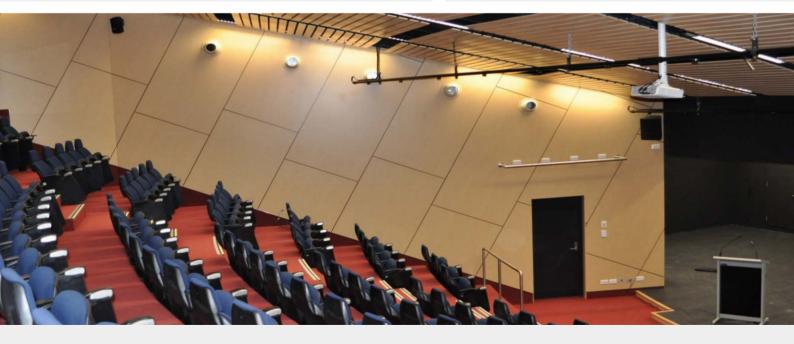

Fast A panel system for quick on-site installation.

Attractive Huge range of beautiful finishes

Effects Add grooved and routed effects for unique patterns.

3D Framing for 3D shapes also supported.

▲ SUPAVENEER panels form a faceted wall in a uni lecture theatre.