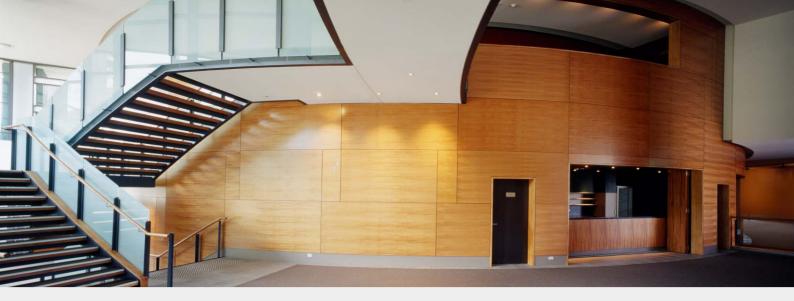

SUPAVENEER Anegre natural timber veneer panels create a warmth in the multi-award winning library building of a girls school.

SUPAVENEER Hoop Pine offers a durable finish in the high traffic area of a university building. These panels were part of a project that won The Timber Development Association "Best Use of Decorative Veneers - National" and "Interior Fit-out-National" in 2009.