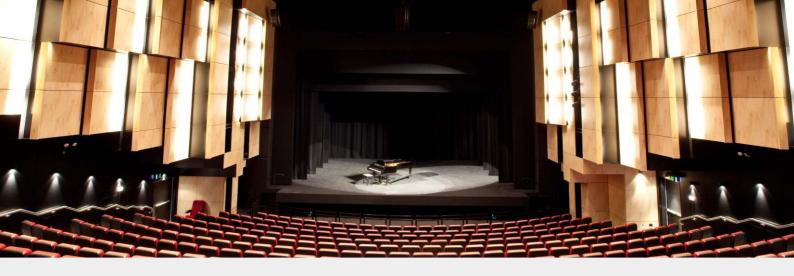

SUPAFINISH Hoop Pine wall panels create a spectacular stepped effect on the side walls of the theatre of a performing arts centre.

 SUPAFINISH Silver and Hoop Pine form a chequered effect along the corridor in a primary school.