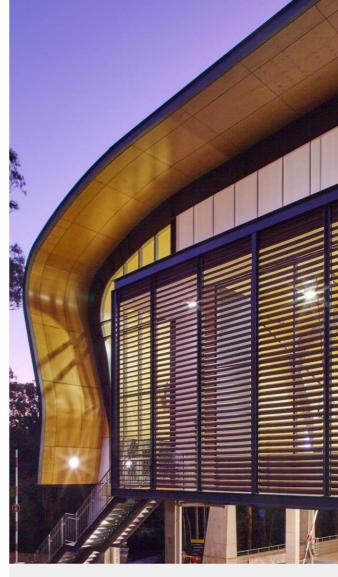

✓ SUPACOLOUR panels form a durable and attractive entry to a

city building with extra wide joints and matching backing strips.

 SUPAVENEER Hoop Pine curved panels under the exterior eaves of a multipurpose school hall.