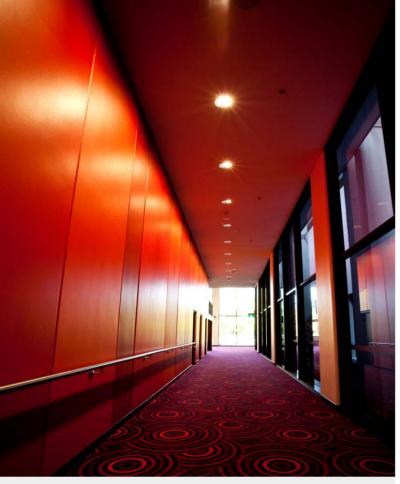

Highly durable satin, high gloss and metallic finishes matched to any colour.

MATCH TO ANY COLOUR REFERENCE

 SUPACOLOUR panels in 3 shades of Red line one side of a passageway in a performing arts centre.