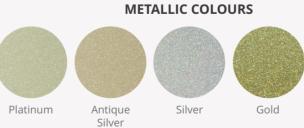

#### Highlights

- Choose any solid colour in any Australian paint selector range
- > 25 metallic finishes
- > Wide range of gloss levels
- > Resists abrasion, graffiti and dents
- > Easy-maintenance. wipe-clean surface
- > Does not fade due to age or light
- > No on-site VOC's
- > Zero VOC emissions