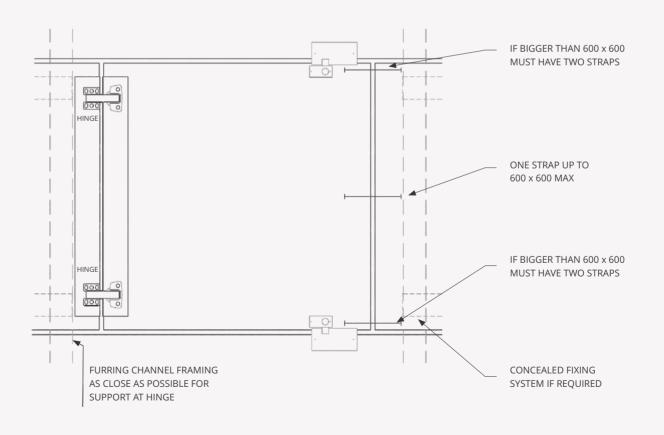

#### Access panels

- Always include as part of the design process. Far more difficult to 'retro fit'.
- > Fully integrated access panels. Complete kit which includes concealed latch, hinges, escutcheon.

#### Panel fixing

- > Concealed fixing system
- > Direct fixing systems