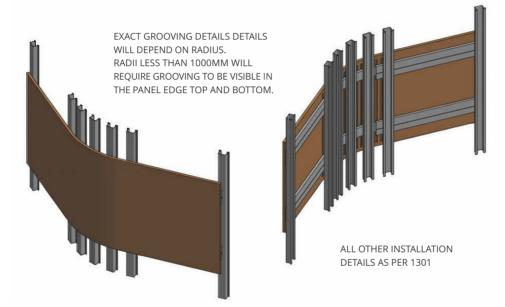

Flexible Concave, convex and S-curves are all possible.

Easy Simple to specify with shop drawing service if required.

Robust Excellent durability and low maintenance.

Access Ideal for concealing service access in ceilings and walls.

### The easiest way to put curves in any interior panel design

When designers want graceful and sophisticated curved effects they turn to Supaline. This unique, decorative panel system lets you quickly, easily and affordably create smooth concave and convex designs or even S-curves — without ever worrying about unsightly bulges.