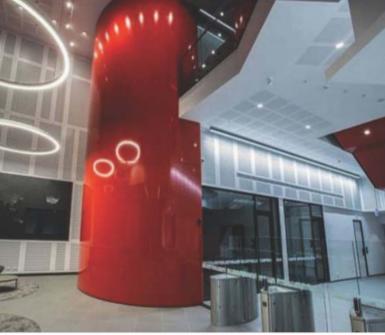

 SUPACOLOUR panels form a Red curved pillar around the lift shaft in the foyer of a data centre.