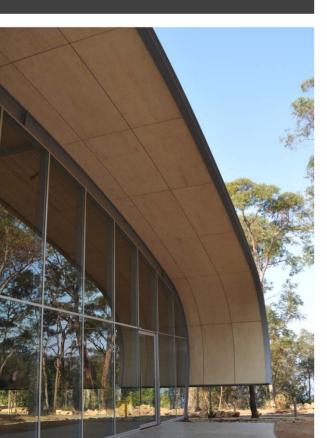

✓ SUPACOLOUR panels form a durable and attractive entry to a

city building with extra wide joints and matching backing strips.

 SUPAVENEER Hoop Pine curved panels under the exterior eaves of a multipurpose school hall.