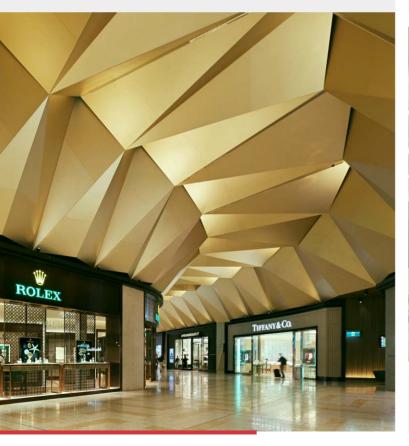

 SUPACOLOUR Metalic Gold panels used to create the faceted ceiling of an airport's luxury retail mall.

 SUPACOLOUR Satin White panels provide a durable entrance lobby to a commercial development while also reflecting light throughout the space.