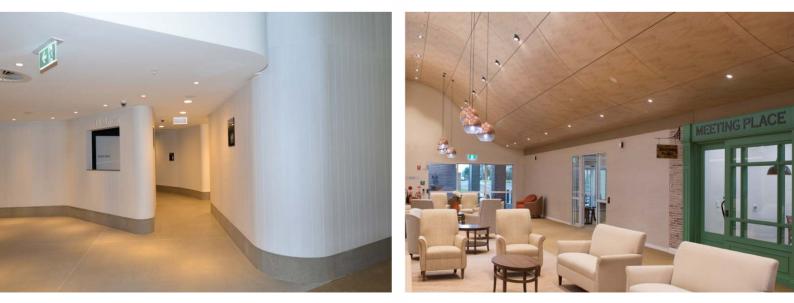

#### Highlights

- Native, imported or reconstituted natural timber veneers
- > No on-site VOC's
- > Zero VOC emissions

If you can imagine it, it's possible with SUPALINE

SUPAVENEER form a curved wall in the foyer of a school performing arts theatre.

SUPAVENEER Anegre natural timber veneer panels create a warmth in the multi-award winning library building of a girls school.

SUPAVENEER Hoop Pine offers a durable finish in the high traffic area of a university building. These panels were part of a project that won The Timber Development Association "Best Use of Decorative Veneers - National" and "Interior Fit-out-National" in 2009.