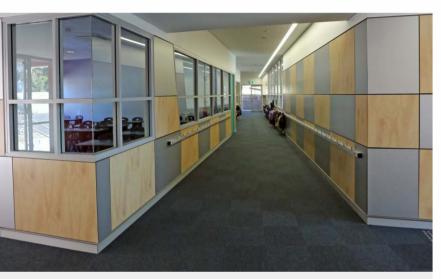

 SUPAFINISH White grooved and curved panels line the ceiling of a shopping mall.

SUPAFINISH Euro Beech wall panels set on an angle line the walls of a school theatre.

Click here to download our Specification Wording and Technical Details