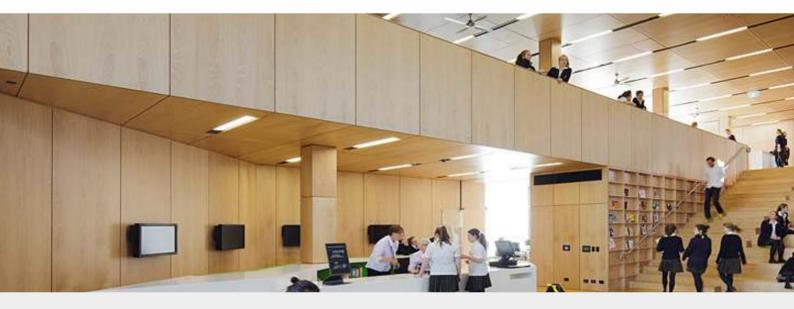

SUPAVENEER Anegre natural timber veneer panels create a warmth in the multi-award winning library building of a girls school.

SUPAVENEER Hoop Pine offers a durable finish in the high traffic area of a university building. These panels were part of a project that won The Timber Development Association "Best Use of Decorative Veneers - National" and "Interior Fit-out-National" in 2009.