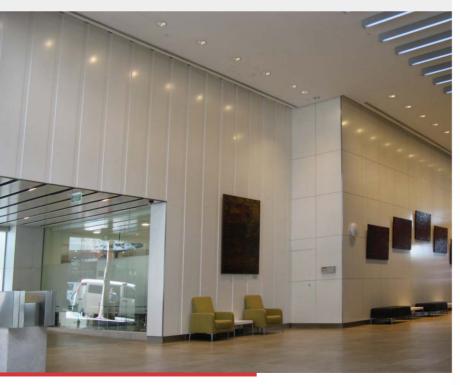

✓ SUPACOLOUR panels form a durable and attractive entry to a

city building with extra wide joints and matching backing strips.

 SUPAVENEER Hoop Pine curved panels under the exterior eaves of a multipurpose school hall.