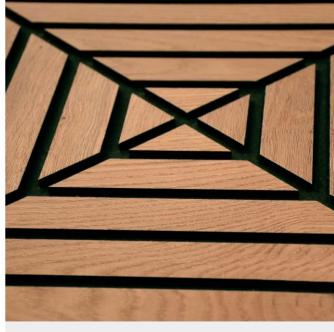

nels for pillars or beams
- > Office partitions





Flexible Concave, convex and S-curves are all possible.



Easy Simple to specify with shop drawing service if required.



Robust Excellent durability and low maintenance.



Access Ideal for concealing service access in ceilings and walls.



Fast A panel system for quick on-site installation.



Attractive Huge range of beautiful finishes



Effects Add grooved and routed effects for unique patterns.



3D Framing for 3D shapes also supported.



▲ SUPAVENEER panels form a faceted wall in a uni lecture theatre.

✓ SUPACOLOUR panels form a durable and attractive entry to a

city building with extra wide joints and matching backing strips.



 SUPAVENEER Hoop Pine curved panels under the exterior eaves of a multipurpose school hall.





▲ SUPALINE grooved

### The easiest way to put curves in any interior panel design

When designers want graceful and sophisticated curved effects they turn to Supaline. This unique, decorative panel system lets you quickly, easily and affordably create smooth concave and convex designs or even S-curves — without ever worrying about unsightly bulges.





If you can **imagine** it, it's possible with SUPALINE

## The technical details

#### Panel fixing

- > Concealed fixing system
- > Direct fixing systems

#### Substrate options

- > Meets Green Star requirements
- Fire Group 1 and 2 options available

#### **Panel lengths**

- Max panel length (Supafinish): 3600mm
- Max panel length (for popular veneers): 3000mm
- Max panel length (most other veneers): 2700mm

Note that if a plywood or