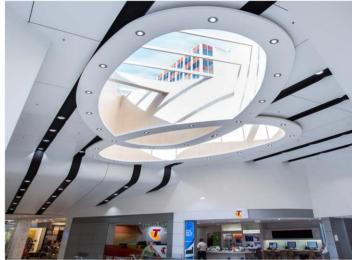

 SUPACOLOUR Metalic Gold panels used to create the faceted ceiling of an airport's luxury retail mall.

 SUPACOLOUR Satin White panels provide a durable entrance lobby to a commercial development while also reflecting light throughout the space.