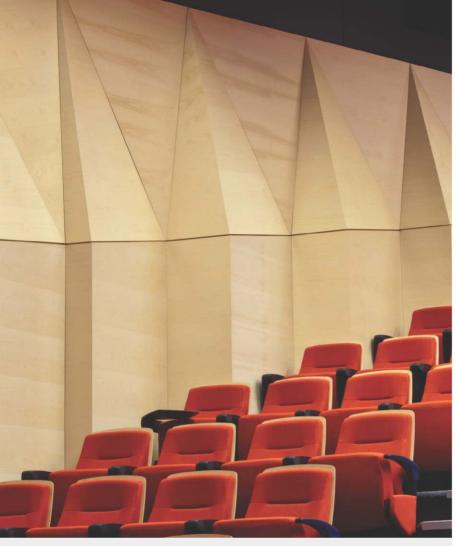

Fast A panel system for quick on-site installation.

Attractive Huge range of beautiful finishes

Effects Add grooved and routed effects for unique patterns.

3D Framing for 3D shapes also supported.

▲ SUPAVENEER panels form a faceted wall in a uni lecture theatre.