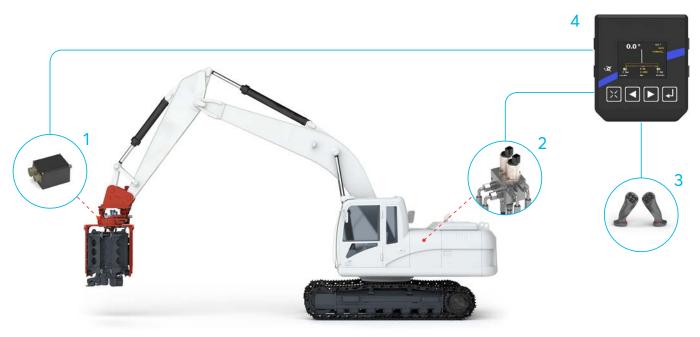

## MOVAX CONTROL SYSTEM MCS Lite

1. MOVAX module 2. Valve Block / 3. Grips / 4. Display

| FEATURES                                           | Lite | Pro      | Pro+auto |
|----------------------------------------------------|------|----------|----------|
| Colour display                                     | 3.2" | 7"       | 7"       |
| Ergonomic control grips with thumb wheels          | 1    | 1        | 1        |
| Proportional control for excavators AUX hydraulics | 1    | 1        | /        |
| Frequency / RPM (SG vibro)                         | 1    | 1        | /        |
| Impact energy rate (piling hammer)                 | 1    | 1        | 1        |
| Movax angle (bucket cylinder operated)             | ✓    | /        | /        |
| Movax angle (side tilt)                            | 1    | 1        | 1        |
| Distance and height position                       | NA   | 1        | /        |
| Auto Control                                       | NA   | optional | /        |
| System diagnostics                                 | 1    | 1        | 1        |
| Camera Input                                       | NA   | optional | optional |
| Wireless site camera on tripod                     | NA   | optional | optional |
| Software update via USB memory stick               | NA   | optional | optional |

MCS Lite has a cab-mounted electronic control module with a 3.2" display. The module is capable of controlling the excavator's auxiliary hydraulics with a proportional pilot valve for the required hydraulic power for the MOVAX equipment.

The display provides the operator with information about MOVAX: angles, vibro frequency or piling hammer impact energy rate and hydraulic pressure. Basic service interval and system diagnostic data are also available to the operator.

The system is delivered with ergonomic control grips with rollers and switches that allow complete operation with a single grip. The control grips include extra switches and rollers for accommodating functions from the excavator's original handles.