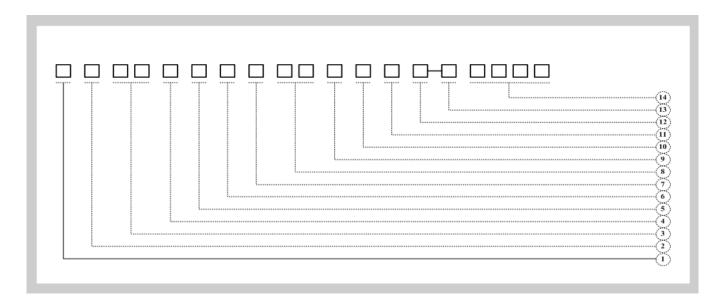

### Attachment to Verification No.: SHEM170600424501COC

| 1 . Type Code                                                                                                                            | 6 . Mounting                                                                         | 9 . Output Way                                                                                                                                         | 12 . Cable Length                                                                                            |
|------------------------------------------------------------------------------------------------------------------------------------------|--------------------------------------------------------------------------------------|--------------------------------------------------------------------------------------------------------------------------------------------------------|--------------------------------------------------------------------------------------------------------------|
| C:Capacitive                                                                                                                             | N:Non-flushed(nf)                                                                    | Letters: Output way                                                                                                                                    | N/A:2m                                                                                                       |
|                                                                                                                                          | F:Flushed(f)                                                                         | e. g: B: AC/DC 2 wires                                                                                                                                 | 3M:3m                                                                                                        |
| 2 . Shape Code                                                                                                                           |                                                                                      | T:AC 2 wires                                                                                                                                           |                                                                                                              |
| R: Threaded Cylindrical                                                                                                                  | 7 . Sensing Distance                                                                 | P:PNP                                                                                                                                                  | 13 . Connection                                                                                              |
| Q: Smooth Cylindrical                                                                                                                    | 02:2mm                                                                               | N:NPN                                                                                                                                                  | N/A:2M cable                                                                                                 |
| E:Rectangular                                                                                                                            | 04:4mm                                                                               | E:NPN/PNP                                                                                                                                              | E1:M8 connector(3 pins)                                                                                      |
|                                                                                                                                          | 10:10mm                                                                              | F:NPN+PNP                                                                                                                                              | E2:M12 connector(4 pins)                                                                                     |
| 3 . Size Code                                                                                                                            |                                                                                      | K:Relay                                                                                                                                                | E3:M8 connector(4 pins)                                                                                      |
| Number: Housing diameter e. g: 08:M8 4 . Housing Material N/A:Copper S:Plastic G:Stainless steel 5 . Housing Length A: Short B: Standard | 8 . Supply Voltage  Letters: Voltage range e. g: A:20250VAC  D:1030VDC S:20250VAC/DC | 10 . Output Status  A:NO/NC Reversible B:NO/NC Optional O:NO C: NC R: NO+NC  11 . By Sensor Function N/A:Standard function Y:Extended Sensing Distance | E4:M12 trapezoid connector(4 pins) E5:M12 connector(5 pins) D: Terminal 14 . Special Requirement In 4 Digits |
| C: Long                                                                                                                                  |                                                                                      | T1:On-delay function T2:off-delay function                                                                                                             |                                                                                                              |