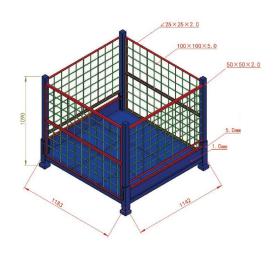

## **Specifications**

| Model                       |      | MPCS           |
|-----------------------------|------|----------------|
| Capacity                    | (kg) | 1000           |
| Exterior Dimensions (LxWxH) | (mm) | 1183x1142x1090 |
| Unit Weight                 | (kg) | 84             |