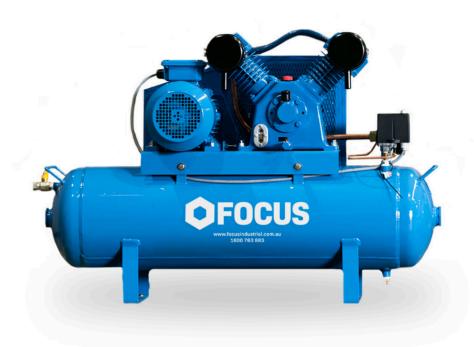

# AMP-E<sub>SERIES</sub> Tank Mounted Electronic Piston Air Compressor

#### A COMPLETE AIR COMPRESSOR PACKAGE:

- DLI approved Australian made air receiver
- Non-return valve
- Safety pressure release valve
- · Auto cut in/out switch
- Easy read pressure gauge
- Drain cock

- Heavy duty wheels
- · Quick seal snap release airline coupling
- Easy lift handles
- A choice of mobile or stationary base
- Replaceable inlet filters with noise dampeners for quiet operation

**5 Year Warranty** 