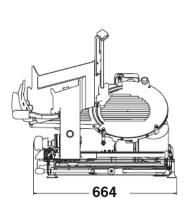

automatic carriage & 3 stroke lengths
- Gauge plate (slice thickness) interlock - gauge plate must be closed to remove carriage
- No volt release if power fails or plug is removed slicer must be switched on again to re-start
- Carriage system interlock gauge plate indicator must be closed to open or remove
- Carriage system can be tilted open or removed for cleaning
- "Home" position to start—for operator safety carriage must be in home position to start machine

- Borazon stone long life sharpening attachment
- Sanitary & heavy-duty stainless steel gauge plate, carriage face plate and knife cover
- Sanitary anodized aluminium base
- Permanently mounted knife ring guard - maximum safety when cleaning
- Low fence as standard
- Optional accessoriy food chute

## **DIMENSIONAL DRAWING**