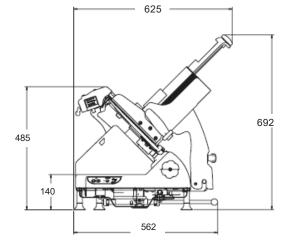

d automatic carriage & 3 stroke lengths
- Gauge plate (slice thickness) interlock - gauge plate must be closed to remove carriage
- No volt release if power fails or plug is removed slicer must be switched on again to re-start
- Carriage system interlock gauge plate indicator must be closed to open or remove
- Carriage system can be tilted open or removed for cleaning
- "Home" position to start—for operator safety carriage must be in home position to start machine

- Borazon stone long life sharpening attachment
- Sanitary & heavy-duty stainless steel gauge plate, carriage face plate and knife cover
- Sanitary anodized aluminium base
- Permanently mounted knife ring guard - maximum safety when cleaning
- Low fence as standard
- Optional accessoriy food chute

## **DIMENSIONAL DRAWING**