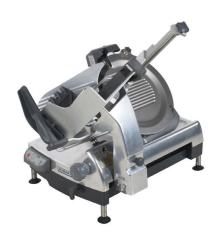

## **TECHNICAL DATA**

| Knife Size            | 330 mm           |
|-----------------------|------------------|
| Speeds                | Variable 4 speed |
|                       | automatic        |
| Stroke Length         | 3 different      |
| Maximum Cut Thickness | 25 mm            |
| Carriage Capacity     | 305mm wide /     |
|                       | 190mm diameter   |
| Safety                | Knife ring guard |
|                       | Removable Knifer |
|                       | Gauge plate      |
|                       | interlock        |
|                       | Air piston lift  |
|                       | mechanism        |
|                       | Home position to |
|                       | start            |
| Drive Mechanism       | Poly V Belt      |
| Motor Size            | 0.37 kW          |
| Shipping Weight       | 67 kg            |

## **PRODUCT ADVANTAGES**

- Operator safety is Number 1 combined with, durability, sanitation and performance
- New EASY-LIFT mechanism to raise & lower machine for cleaning underneath
- 330mm stainless steel CLEAN CUTTM 100% REMOVABLE KNIFE for ease of cleaning and maximum hygiene
- Variable 4 speed automatic carriage & 3 stroke lengths
- Gauge plate (slice thickness) interlock - gauge plate must be closed to remove carriage
- No volt release if power fails or plug is removed slicer must be switched on again to re-start
- Carriage system interlock gauge plate indicator must be closed to open or remove
- Carriage system can be tilted open or removed for cleaning
- "Home" position to start—for operator safety carriage must be in home position to start machine

- Borazon stone long life sharpening attachment
- Sanitary & heavy-duty stainless steel gauge plate, carriage face plate and knife cover
- Sanitary anodized aluminium base
- Permanently mounted knife ring guard - maximum safety when cleaning
- Low fence as standard
- Optional accessoriy food chute