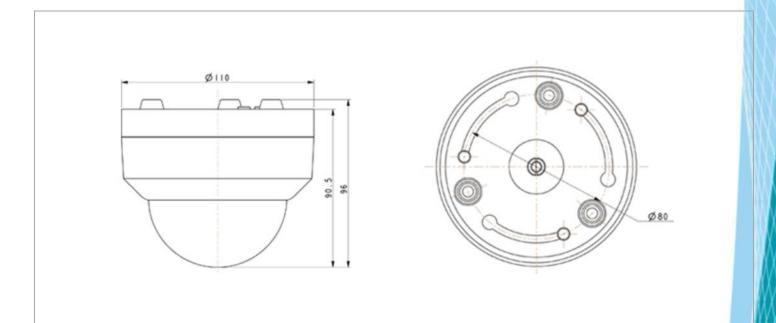

## **Dimensions**

<sup>\*</sup>All images presented in this document are for example only. Product models may vary in different countries. Please visit EverFocus regional Websites for detailed ordering information.

## Specification

| Camera                    |                                      |
|---------------------------|--------------------------------------|
| Image Sensor              | 1/2.9" SONY 2.1MP CMOS Sensor        |
| Imagine Resolution        | 2MP                                  |
| TV System                 | PAL/NTSC                             |
| S/N Ratio                 | >50db                                |
| PTZ                       |                                      |
| Horizontal Rotation Speed | 20°/S                                |
| Horizontal Rotation Range | 0°~355°                              |
| Tilt Rotation Speed       | 25°/s                                |
| Tilt Rotation Range       | 0°~70°                               |
| Preset Points             | 220                                  |
| Guard Tours               | 8 groups                             |
| Guard Points Max.         | Max.16 points                        |
| Lens                      |                                      |
| Focus Length              | 2.8mm-12mm                           |
| Focus Control             | 4X Optical Zoom                      |
| Night Vision              |                                      |
| Infrared LED              | ¢ 35x4PCS                            |
| IR Range                  | 60m                                  |
| Day-night mode            | AUTO                                 |
| Interface                 |                                      |
| Audio                     | No                                   |
| Alarm                     | No                                   |
| General                   |                                      |
| Weatherproof              | IP66                                 |
| Operating Temperature     | Indoor: 0°~ +40° Outdoor: -40°~ +60° |
| Operating Humidity        | ≤90% Non Condensing                  |
| Power                     | DC12V 2A                             |
| Lightning Protection      | Transient voltage 6000V              |
| Dimensions( $\Phi$ xH)    | 110 x 96 mm                          |
| Weight                    | 1.1Kgs                               |