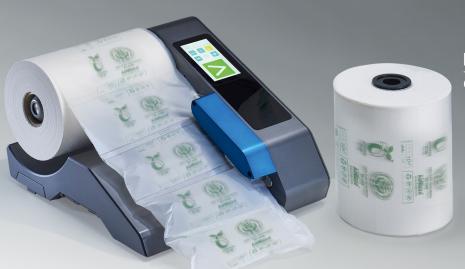

## **AirWave** Bio Compostable Air Cushions

The bio (organic) bubble wrap consists entirely of a completely new kind of softener-free thermoplastic material made from potato starch. The material is completely biologically degradable and is granted an "OK Compost HOME" certificate from a recognised certification company, as well as with the "seedling" designation. This can therefore be discarded in the home compost and compost bin.

It is designed with the help of the APM system. The air cushions produced are mechanically resilient, durable and reusable. In addition, the material can also be recycled.

| Code | Description                          |
|------|--------------------------------------|
| 3340 | AirWave - Air Cushion Machine 240v   |
| 3370 | AirWave 2 - Air Cushion Machine 240v |
| 3368 | Typ7.1 BIO-20um-100x210x1300mtr      |