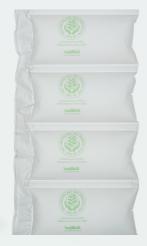

## **AirWave** Bio Compostable Air Cushions

The bio (organic) bubble wrap consists entirely of a completely new kind of softener-free thermoplastic material made from potato starch. The material is completely biologically degradable and is granted an "OK Compost HOME" certificate from a recognised certification company, as well as with the "seedling" designation. This can therefore be discarded in the home compost and compost bin.

It is designed with the help of the APM system. The air cushions produced are mechanically resilient, durable and reusable. In addition, the material can also be recycled.