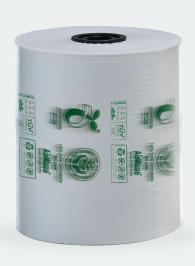

## AirWave Bio Technical Information

| Parameter                                | Value                   | Unit   | Test<br>Method         |
|------------------------------------------|-------------------------|--------|------------------------|
| Film Type                                | 7.1 Bio-20um            | -      | -                      |
| Film Material                            | BP 300                  | -      | -                      |
| Total Thickness (film)                   | 20                      | μm     | DIN 53370<br>PA 40-300 |
| Density                                  | 1.29                    | g/cm³  | ISO 1183               |
| Roll Width                               | 420                     | mm     | intern                 |
| Roll Lenght                              | 1300                    | m/roll | intern                 |
| Plane Parallel Chamber<br>Load (static¹) | 40                      | kg     | PA 50-100              |
| Volume Stability                         | 4                       | Weeks  | PA 50-100              |
| Visual Appearance                        | Translucent milky-white | -      | -                      |

| Code | Description                          |
|------|--------------------------------------|
| 3340 | AirWave - Air Cushion Machine 240v   |
| 3370 | AirWave 2 - Air Cushion Machine 240v |
| 3368 | Typ7.1 BIO-20um-100x210x1300mtr      |