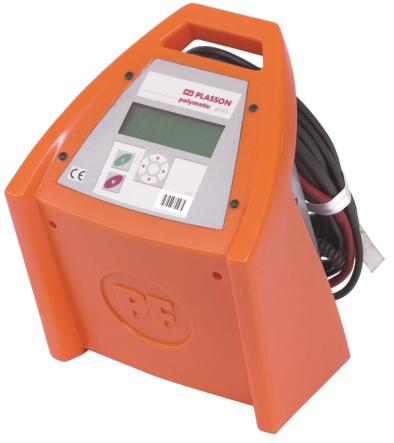

## 16-800mm Electrofusion control box

The Polymatic Plus is a universal electrofusion machine, suitable for welding pressure pipe and fittings for the transport of gas, water, fire systems, and all other pressure systems using PE100/PE80, PP and PP-R electrofusion couplings.

✓ Weld Parameter Entry:Pen Barcode Scanner,SmartFuse or Manual

✓ Terminals: 4.0mm (includes 4.0 to 4.7mm adaptors)

✓ Data Recording: USB (approx. 1000 records)

Heavy duty carry case

Dimensions: 440 x 380 x 320mm

✓ Weight: 20kg

✓ Output voltage: 8 - 48V

A standard service includes:

- · Recalibration
- · Installation of latest software
- · Inspection and testing of all components
- · Calibration certificate