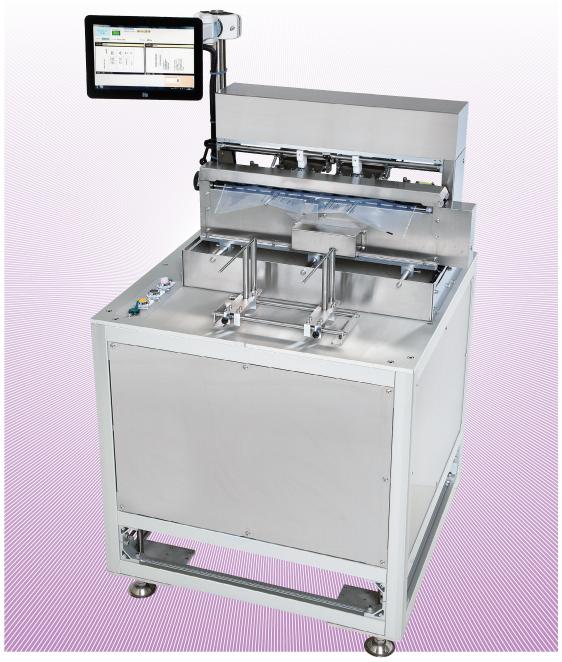

# **Clear Thermal Wrapping Linerless Label Applicator**

# CTW-D500

## **Linerless Label Dispenser**

- Customized dispenser for Clear Thermal Linerless Wrapping Label.
- Cut and dispense a label to apply on products efficiently.
- Ideal for ready meals, baked goods and fresh fruits or vegetables.
- Print any type of code and image like recycle mark and others.

### ■ Specifications

| Model        | CTW-D500                        | Memory               | Max. 2,560 (will be reduced depend on data volume and format) |
|--------------|---------------------------------|----------------------|---------------------------------------------------------------|
| Dimensions   | 760 (W) × 730 (D) × 1,450 (H)mm | Drive System         | Stepping Motor                                                |
| Weight       | About 150kg                     | Usable<br>Environmen | Temp. 0~35°C, Humidity 30~85%RH (dew free)                    |
| Power Supply | AC100V 50 / 60Hz                | Software             | Required Official label edit software                         |
| Power Usage  | About 500W                      |                      |                                                               |