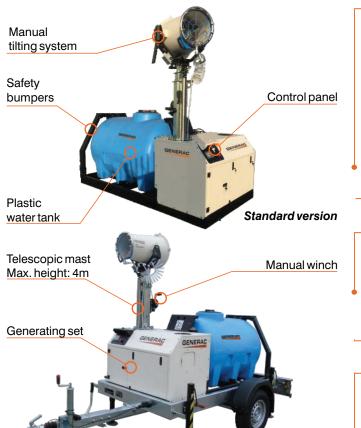

## STANDARD EQUIPMENT

- Telescopic vertical mast (max. height: 4m)
- 1000 litres water tank
- 3,7 kW 230 V integrated generating set
- · Integrated control panel
- · Stainless steel crown with nozzles
- · Nebulizer cone foldable for transport
- Telescopic mast with double crank winch
- · Water Supply and Main Electricity network connections
- · High pressure washer connection
- · Water draining system
- · Structure on base with forklift pockets for easy handling

## **CONTROL PANEL**

Integrated control panel including:

- command switches
- circuit breakers
- emergency stop button

## **NOZZLE CROWN**

Fog cannon with stainless steel crown equipped with 12 spray nozzles for water nebulizing.

| TECHNICAL DATA                            |        | DF 3000 MPT                |
|-------------------------------------------|--------|----------------------------|
| Electrical engine power (fan)             | kW     | 2,2                        |
| Coverage (without wind)                   | m      | 20                         |
| Generating set with diesel engine         | -      | 3,7 kW 230 V - Yanmar L70N |
| Fuel tank capacity                        | litres | 18                         |
| Water tank capacity                       | litres | 1000                       |
| Water consumption                         | l/min  | 6,25                       |
| Lifting system                            | -      | Manual                     |
| Manual tilting system                     | o      | -30/+10                    |
| Running time                              | min    | 160                        |
| Water inlet filter                        | μ      | 170                        |
| Working angle                             | o      | 335                        |
| Dim. on base (L x W x H min/max)          | mm     | 2374 x 1210 x 1990/3920    |
| Dim. on road trailer* (L x W x H min/max) | mm     | 3780 x 2015 x 2540/4470    |
| Dry weight on base / on road trailer*     | kg     | 490/840                    |