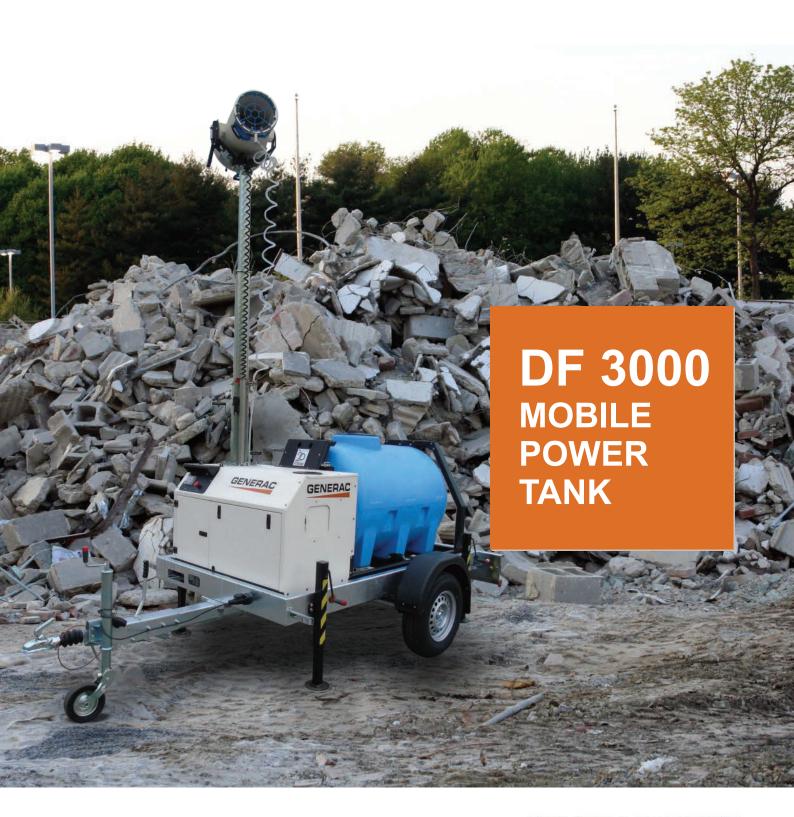

## **DF 3000 MPT**

The **DF 3000 MPT** (Mobile Power Tank) is a dust control unit equipped with a fog cannon installed on a manual telescopic mast, a plastic water tank, a power generating set and an optional road trailer. A perfect solution for small to medium sized working areas where water and energy are not available.

Optional trailer version

\*Option

Pictures and specifications are indicative only and may change without prior notice

1300 885 789 | paul@powergenaustralia.com.au powergenaustralia.com.au