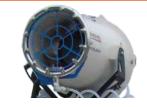

## **NOZZLE CROWN**

Fog cannon with stainless steel crown equipped with 12 spray nozzles for water nebulizing.

| TECHNICAL DATA                            |        | DF 3000 MPT                |
|-------------------------------------------|--------|----------------------------|
| Electrical engine power (fan)             | kW     | 2,2                        |
| Coverage (without wind)                   | m      | 20                         |
| Generating set with diesel engine         | -      | 3,7 kW 230 V - Yanmar L70N |
| Fuel tank capacity                        | litres | 18                         |
| Water tank capacity                       | litres | 1000                       |
| Water consumption                         | l/min  | 6,25                       |
| Lifting system                            | -      | Manual                     |
| Manual tilting system                     | o      | -30/+10                    |
| Running time                              | min    | 160                        |
| Water inlet filter                        | μ      | 170                        |
| Working angle                             | o      | 335                        |
| Dim. on base (L x W x H min/max)          | mm     | 2374 x 1210 x 1990/3920    |
| Dim. on road trailer* (L x W x H min/max) | mm     | 3780 x 2015 x 2540/4470    |
| Dry weight on base / on road trailer*     | kg     | 490/840                    |