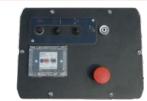

## **CONTROL PANEL**

Integrated control panel including:

- command switches
- circuit breakers
- emergency stop button