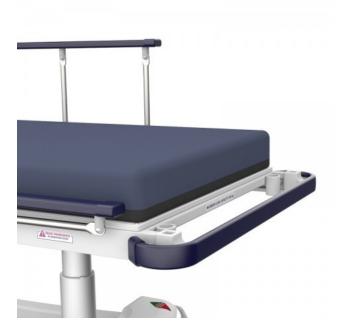

## **Trolley Colour Options**

A selection of colours to customise your Modsel trolleys for unique identification.

## Why Buy

Customise your trolley end rail and dropside colours to suit your facility requirements. Our colour trims have been used in many ways such as departmental zoning between emergency, theatre and outpatients, highlighting special units such as wide top, x-ray, procedure, Bariatric or simply brightening up a children's ward.