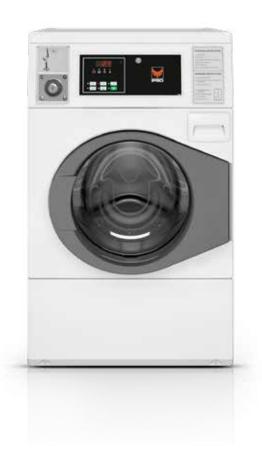

## COMMERCIAL FRONT LOAD WASHER FOR VENDED LAUNDRY APPLICATIONS

CW10C 9,5KG

## FEATURES

- Freestanding, can be installed on any floor and any level
- Stainless steel outer and inner drum
- $\cdot$   $\,$  Door opens 180° for easy loading and unloading
- Standard drain pump
- Redesigned soap box with 4 compartments
- 440 G-force extraction
  - removes more moisture
  - minimizes drying times and utility costs
- 5 wash programs including possibility of programming cycle modifier options
  - added prewash
  - extra wash time
  - extra rinse

## CONTROL

- Micro Display Control (MDC)
  - Digital display shows vend price
  - 5 cycle options
  - Cycle time countdown
  - LED progress indicators
  - Cycle time: long / short cycle

🖍 Aqualogic

Speak with a Laundry Specialist