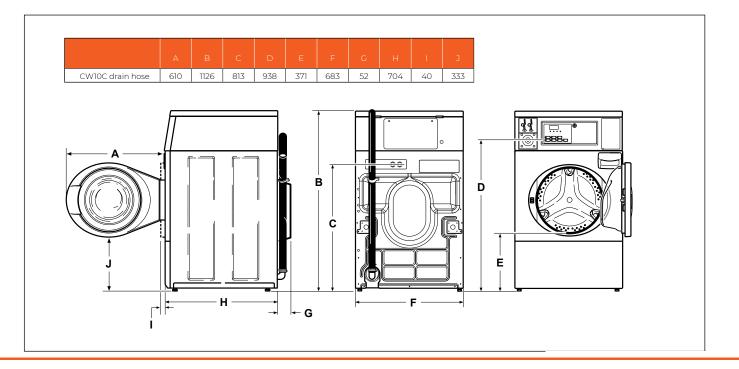

## CW10C

| MODEL NUMBER                        | BFNBXASP303AW01   |
|-------------------------------------|-------------------|
| CONTROL                             | MDC               |
| CONTROL LOCATION                    | 10° front control |
| DRUM                                |                   |
| CAPACITY (KG)                       | 9,5               |
| CYLINDER VOLUME (L)                 | 96,8              |
| MOTOR                               |                   |
| POWER (KW)                          | 0,67              |
| CABINET                             |                   |
| CYLINDER FINISH                     | stainless steel   |
| COLOURS                             | white             |
| DRUM SPEED                          |                   |
| SPIN SPEED (RPM)                    | 1200              |
| G-FORCE                             | 440               |
| CONNECTION                          |                   |
| WATER INLET (IN)                    | 0,75              |
| WATER PRESSURE (BAR)                | 1,4 / 8,3         |
| DRAIN                               | Pump drain        |
| OPERATION                           |                   |
|                                     | 5                 |
| WATER TEMPERATURES                  | 3                 |
| WATER CONSUMPTION PER CYCLE LITRES* | 51,78             |
| CYCLE INDICATOR LIGHTS              | yes               |
| POWER                               |                   |
| ELECTRICAL REQUIREMENTS             | 10 AMP/240/50/1   |
| TRANSPORT DATA                      |                   |
| GROSS WEIGHT (KG)                   | 132               |
| NET WEIGHT (KG)                     | 122               |
| DIMENSIONS H X W X D (MM)           | 1126 x 683 x 704  |
| PACKING DIMENSIONS H X W X D (MM)   | 1156 x 762 x 864  |

\* heights may slightly vary, depending on the leveling adjustments

🔥 Aqualogic

Speak with a Laundry Specialist