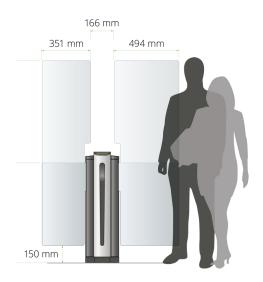

## TECHNICAL SPECIFICATIONS

|                 | THROUGHPUT                  | STANDARD                                                                         | LEVEL UP OPTIONS                                                                            |
|-----------------|-----------------------------|----------------------------------------------------------------------------------|---------------------------------------------------------------------------------------------|
|                 | Throughput                  | 20 - 30 People per minute                                                        |                                                                                             |
|                 | Cabinet Width               | 150 mm                                                                           |                                                                                             |
|                 | Cabinet Height              | 990 mm                                                                           |                                                                                             |
|                 | Cabinet Length              | 1200 mm                                                                          |                                                                                             |
|                 | Passage Width               | 615 mm                                                                           | Wide: 915 mm                                                                                |
|                 | Overall Lane Width          | 1065 mm (for a single lane)                                                      | Wide: 1365 mm                                                                               |
|                 | Wing / Barrier Height       | 890 mm                                                                           | High: 1800 mm                                                                               |
|                 | SECURITY                    | STANDARD                                                                         | LEVEL UP OPTIONS                                                                            |
|                 | Unauthorised User Detection | Complete sensor set                                                              |                                                                                             |
|                 | Booking Signal              | Adjustable booking signal                                                        |                                                                                             |
|                 | Sound Alarm                 | Sound module                                                                     |                                                                                             |
|                 | Tailgating Detection        | Standard Range                                                                   |                                                                                             |
|                 | SAFETY                      | STANDARD                                                                         | LEVEL UP OPTIONS                                                                            |
|                 | Fail Safe Operation         | In case of power outage                                                          |                                                                                             |
|                 | Fire Alarm Connection       | Emergency egress settings depending on local regulations and or customer request |                                                                                             |
|                 | Safety Sensors              | Complete sensor set                                                              |                                                                                             |
| $(\bigcirc)$    | AESTHETICS                  | STANDARD                                                                         | LEVEL UP OPTIONS                                                                            |
|                 | Cabinet Material            | Stainless steel                                                                  |                                                                                             |
|                 | Cabinet Colour              | Standard stainless steel                                                         | Other Colours: On special request                                                           |
|                 |                             |                                                                                  | Branding: On special request                                                                |
|                 | TECHNOLOGY                  | STANDARD                                                                         | LEVEL UP OPTIONS                                                                            |
|                 | Power Supply                | 110-240 VAC, 50 / 60 Hz                                                          | INTEGRATION OPPORTUNITIES:                                                                  |
|                 | Operating Power             | 60W                                                                              | <ul><li>Lifeline Boost Mount (3 options)</li><li>BoonTouch External Control Panel</li></ul> |
|                 | Operating Temperature       | -15°C to +50°C                                                                   | (up to 6 lanes)                                                                             |
|                 | Weight                      | 100 kg                                                                           |                                                                                             |
|                 | Access Control Systems      | Dry contacts for virtually any access control device                             |                                                                                             |
|                 | Card Reader Mount           | Under the top of the cabinet. Max. dimensions: 90 x 200 x 70 mm (W x L x H)      |                                                                                             |
| $(\mathcal{Q})$ | COMFORT                     | STANDARD                                                                         | LEVEL UP OPTIONS                                                                            |
|                 | Disabled Access             | Wide passage width option suitable for disabled access                           | Winglock Swing access gate<br>Passage width 915 mm                                          |
|                 | Intuition                   | Feedback signals / Intuitive symbol design                                       |                                                                                             |
|                 | Stand-by Power Consumption  | Stationary 50W                                                                   |                                                                                             |

## TECHNICAL DIMENSIONS