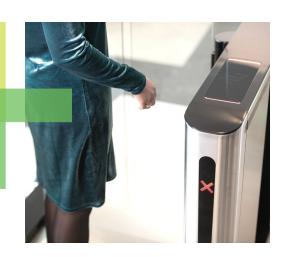

## **OVERVIEW**

The Speedlane Compact is a trendy and functional addition to increasing security levels in your valuable area. Ease of efficiency in moving people safely onto the next point of their journey is in no way compromised by this speed gate's small footprint. Advanced algorithms and technology ensure smooth and accurate passage.

Contoured cabinets, position and operation of directional LED lights guide even an untrained user through the passage with pleasant ease. However, as simple as the product is to use, the premium integrated technology still offers excellent tailgating detection and safety sensors as standard features.