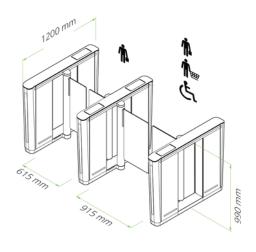

## TECHNICAL SPECIFICATIONS

|                 | THROUGHPUT                  | STANDARD                                                                         | LEVEL UP OPTIONS                                                                            |
|-----------------|-----------------------------|----------------------------------------------------------------------------------|---------------------------------------------------------------------------------------------|
|                 | Throughput                  | 20 - 30 People per minute                                                        |                                                                                             |
|                 | Cabinet Width               | 150 mm                                                                           |                                                                                             |
|                 | Cabinet Height              | 990 mm                                                                           |                                                                                             |
|                 | Cabinet Length              | 1200 mm                                                                          |                                                                                             |
|                 | Passage Width               | 615 mm                                                                           | Wide: 915 mm                                                                                |
|                 | Overall Lane Width          | 1065 mm (for a single lane)                                                      | Wide: 1365 mm                                                                               |
|                 | Wing / Barrier Height       | 890 mm                                                                           | High: 1800 mm                                                                               |
|                 | SECURITY                    | STANDARD                                                                         | LEVEL UP OPTIONS                                                                            |
|                 | Unauthorised User Detection | Complete sensor set                                                              |                                                                                             |
|                 | Booking Signal              | Adjustable booking signal                                                        |                                                                                             |
|                 | Sound Alarm                 | Sound module                                                                     |                                                                                             |
|                 | Tailgating Detection        | Standard Range                                                                   |                                                                                             |
|                 | SAFETY                      | STANDARD                                                                         | LEVEL UP OPTIONS                                                                            |
|                 | Fail Safe Operation         | In case of power outage                                                          |                                                                                             |
|                 | Fire Alarm Connection       | Emergency egress settings depending on local regulations and or customer request |                                                                                             |
|                 | Safety Sensors              | Complete sensor set                                                              |                                                                                             |
| $(\bigcirc)$    | AESTHETICS                  | STANDARD                                                                         | LEVEL UP OPTIONS                                                                            |
|                 | Cabinet Material            | Stainless steel                                                                  |                                                                                             |
|                 | Cabinet Colour              | Standard stainless steel                                                         | Other Colours: On special request                                                           |
|                 |                             |                                                                                  | Branding: On special request                                                                |
|                 | TECHNOLOGY                  | STANDARD                                                                         | LEVEL UP OPTIONS                                                                            |
|                 | Power Supply                | 110-240 VAC, 50 / 60 Hz                                                          | INTEGRATION OPPORTUNITIES:                                                                  |
|                 | Operating Power             | 60W                                                                              | <ul><li>Lifeline Boost Mount (3 options)</li><li>BoonTouch External Control Panel</li></ul> |
|                 | Operating Temperature       | -15°C to +50°C                                                                   | (up to 6 lanes)                                                                             |
|                 | Weight                      | 100 kg                                                                           |                                                                                             |
|                 | Access Control Systems      | Dry contacts for virtually any access control device                             |                                                                                             |
|                 | Card Reader Mount           | Under the top of the cabinet. Max. dimensions: 90 x 200 x 70 mm (W x L x H)      |                                                                                             |
| $(\mathcal{Q})$ | COMFORT                     | STANDARD                                                                         | LEVEL UP OPTIONS                                                                            |
|                 | Disabled Access             | Wide passage width option suitable for disabled access                           | Winglock Swing access gate<br>Passage width 915 mm                                          |
|                 | Intuition                   | Feedback signals / Intuitive symbol design                                       |                                                                                             |
|                 | Stand-by Power Consumption  | Stationary 50W                                                                   |                                                                                             |

## TECHNICAL DIMENSIONS