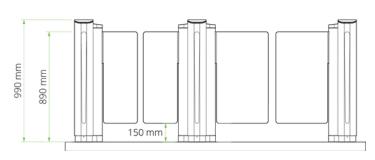

## TECHNICAL SPECIFICATIONS

|                 | THROUGHPUT                  | STANDARD                                                                         | LEVEL UP OPTIONS                                                                            |
|-----------------|-----------------------------|----------------------------------------------------------------------------------|---------------------------------------------------------------------------------------------|
|                 | Throughput                  | 20 - 30 People per minute                                                        |                                                                                             |
|                 | Cabinet Width               | 150 mm                                                                           |                                                                                             |
|                 | Cabinet Height              | 990 mm                                                                           |                                                                                             |
|                 | Cabinet Length              | 1200 mm                                                                          |                                                                                             |
|                 | Passage Width               | 615 mm                                                                           | Wide: 915 mm                                                                                |
|                 | Overall Lane Width          | 1065 mm (for a single lane)                                                      | Wide: 1365 mm                                                                               |
|                 | Wing / Barrier Height       | 890 mm                                                                           | High: 1800 mm                                                                               |
|                 | SECURITY                    | STANDARD                                                                         | LEVEL UP OPTIONS                                                                            |
|                 | Unauthorised User Detection | Complete sensor set                                                              |                                                                                             |
|                 | Booking Signal              | Adjustable booking signal                                                        |                                                                                             |
|                 | Sound Alarm                 | Sound module                                                                     |                                                                                             |
|                 | Tailgating Detection        | Standard Range                                                                   |                                                                                             |
|                 | SAFETY                      | STANDARD                                                                         | LEVEL UP OPTIONS                                                                            |
|                 | Fail Safe Operation         | In case of power outage                                                          |                                                                                             |
|                 | Fire Alarm Connection       | Emergency egress settings depending on local regulations and or customer request |                                                                                             |
|                 | Safety Sensors              | Complete sensor set                                                              |                                                                                             |
| $(\bigcirc)$    | AESTHETICS                  | STANDARD                                                                         | LEVEL UP OPTIONS                                                                            |
|                 | Cabinet Material            | Stainless steel                                                                  |                                                                                             |
|                 | Cabinet Colour              | Standard stainless steel                                                         | Other Colours: On special request                                                           |
|                 |                             |                                                                                  | Branding: On special request                                                                |
|                 | TECHNOLOGY                  | STANDARD                                                                         | LEVEL UP OPTIONS                                                                            |
|                 | Power Supply                | 110-240 VAC, 50 / 60 Hz                                                          | INTEGRATION OPPORTUNITIES:                                                                  |
|                 | Operating Power             | 60W                                                                              | <ul><li>Lifeline Boost Mount (3 options)</li><li>BoonTouch External Control Panel</li></ul> |
|                 | Operating Temperature       | -15°C to +50°C                                                                   | (up to 6 lanes)                                                                             |
|                 | Weight                      | 100 kg                                                                           |                                                                                             |
|                 | Access Control Systems      | Dry contacts for virtually any access control device                             |                                                                                             |
|                 | Card Reader Mount           | Under the top of the cabinet. Max. dimensions: 90 x 200 x 70 mm (W x L x H)      |                                                                                             |
| $(\mathcal{Q})$ | COMFORT                     | STANDARD                                                                         | LEVEL UP OPTIONS                                                                            |
|                 | Disabled Access             | Wide passage width option suitable for disabled access                           | Winglock Swing access gate<br>Passage width 915 mm                                          |
|                 | Intuition                   | Feedback signals / Intuitive symbol design                                       |                                                                                             |
|                 | Stand-by Power Consumption  | Stationary 50W                                                                   |                                                                                             |

## TECHNICAL DIMENSIONS