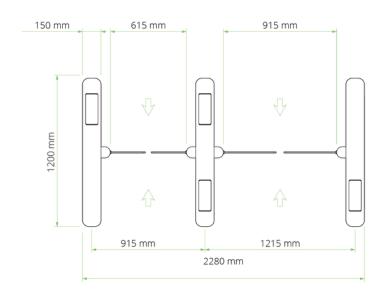

## TECHNICAL SPECIFICATIONS

|                 | THROUGHPUT                  | STANDARD                                                                         | LEVEL UP OPTIONS                                                                            |
|-----------------|-----------------------------|----------------------------------------------------------------------------------|---------------------------------------------------------------------------------------------|
|                 | Throughput                  | 20 - 30 People per minute                                                        |                                                                                             |
|                 | Cabinet Width               | 150 mm                                                                           |                                                                                             |
|                 | Cabinet Height              | 990 mm                                                                           |                                                                                             |
|                 | Cabinet Length              | 1200 mm                                                                          |                                                                                             |
|                 | Passage Width               | 615 mm                                                                           | Wide: 915 mm                                                                                |
|                 | Overall Lane Width          | 1065 mm (for a single lane)                                                      | Wide: 1365 mm                                                                               |
|                 | Wing / Barrier Height       | 890 mm                                                                           | High: 1800 mm                                                                               |
|                 | SECURITY                    | STANDARD                                                                         | LEVEL UP OPTIONS                                                                            |
|                 | Unauthorised User Detection | Complete sensor set                                                              |                                                                                             |
|                 | Booking Signal              | Adjustable booking signal                                                        |                                                                                             |
|                 | Sound Alarm                 | Sound module                                                                     |                                                                                             |
|                 | Tailgating Detection        | Standard Range                                                                   |                                                                                             |
|                 | SAFETY                      | STANDARD                                                                         | LEVEL UP OPTIONS                                                                            |
|                 | Fail Safe Operation         | In case of power outage                                                          |                                                                                             |
|                 | Fire Alarm Connection       | Emergency egress settings depending on local regulations and or customer request |                                                                                             |
|                 | Safety Sensors              | Complete sensor set                                                              |                                                                                             |
| $(\bigcirc)$    | AESTHETICS                  | STANDARD                                                                         | LEVEL UP OPTIONS                                                                            |
|                 | Cabinet Material            | Stainless steel                                                                  |                                                                                             |
|                 | Cabinet Colour              | Standard stainless steel                                                         | Other Colours: On special request                                                           |
|                 |                             |                                                                                  | Branding: On special request                                                                |
|                 | TECHNOLOGY                  | STANDARD                                                                         | LEVEL UP OPTIONS                                                                            |
|                 | Power Supply                | 110-240 VAC, 50 / 60 Hz                                                          | INTEGRATION OPPORTUNITIES:                                                                  |
|                 | Operating Power             | 60W                                                                              | <ul><li>Lifeline Boost Mount (3 options)</li><li>BoonTouch External Control Panel</li></ul> |
|                 | Operating Temperature       | -15°C to +50°C                                                                   | (up to 6 lanes)                                                                             |
|                 | Weight                      | 100 kg                                                                           |                                                                                             |
|                 | Access Control Systems      | Dry contacts for virtually any access control device                             |                                                                                             |
|                 | Card Reader Mount           | Under the top of the cabinet. Max. dimensions: 90 x 200 x 70 mm (W x L x H)      |                                                                                             |
| $(\mathcal{Q})$ | COMFORT                     | STANDARD                                                                         | LEVEL UP OPTIONS                                                                            |
|                 | Disabled Access             | Wide passage width option suitable for disabled access                           | Winglock Swing access gate<br>Passage width 915 mm                                          |
|                 | Intuition                   | Feedback signals / Intuitive symbol design                                       |                                                                                             |
|                 | Stand-by Power Consumption  | Stationary 50W                                                                   |                                                                                             |

## TECHNICAL DIMENSIONS