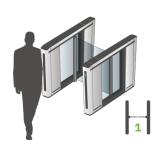

## TECHNICAL DIMENSIONS

## TECHNICAL SPECIFICATIONS

|                 | THROUGHPUT                  | STANDARD                                                                         | LEVEL UP OPTIONS                                                                            |
|-----------------|-----------------------------|----------------------------------------------------------------------------------|---------------------------------------------------------------------------------------------|
|                 | Throughput                  | 20 - 30 People per minute                                                        |                                                                                             |
|                 | Cabinet Width               | 150 mm                                                                           |                                                                                             |
|                 | Cabinet Height              | 990 mm                                                                           |                                                                                             |
|                 | Cabinet Length              | 1200 mm                                                                          |                                                                                             |
|                 | Passage Width               | 615 mm                                                                           | Wide: 915 mm                                                                                |
|                 | Overall Lane Width          | 1065 mm (for a single lane)                                                      | Wide: 1365 mm                                                                               |
|                 | Wing / Barrier Height       | 890 mm                                                                           | High: 1800 mm                                                                               |
|                 | SECURITY                    | STANDARD                                                                         | LEVEL UP OPTIONS                                                                            |
|                 | Unauthorised User Detection | Complete sensor set                                                              |                                                                                             |
|                 | Booking Signal              | Adjustable booking signal                                                        |                                                                                             |
|                 | Sound Alarm                 | Sound module                                                                     |                                                                                             |
|                 | Tailgating Detection        | Standard Range                                                                   |                                                                                             |
|                 | SAFETY                      | STANDARD                                                                         | LEVEL UP OPTIONS                                                                            |
|                 | Fail Safe Operation         | In case of power outage                                                          |                                                                                             |
|                 | Fire Alarm Connection       | Emergency egress settings depending on local regulations and or customer request |                                                                                             |
|                 | Safety Sensors              | Complete sensor set                                                              |                                                                                             |
| $(\bigcirc)$    | AESTHETICS                  | STANDARD                                                                         | LEVEL UP OPTIONS                                                                            |
|                 | Cabinet Material            | Stainless steel                                                                  |                                                                                             |
|                 | Cabinet Colour              | Standard stainless steel                                                         | Other Colours: On special request                                                           |
|                 |                             |                                                                                  | Branding: On special request                                                                |
|                 | TECHNOLOGY                  | STANDARD                                                                         | LEVEL UP OPTIONS                                                                            |
|                 | Power Supply                | 110-240 VAC, 50 / 60 Hz                                                          | INTEGRATION OPPORTUNITIES:                                                                  |
|                 | Operating Power             | 60W                                                                              | <ul><li>Lifeline Boost Mount (3 options)</li><li>BoonTouch External Control Panel</li></ul> |
|                 | Operating Temperature       | -15°C to +50°C                                                                   | (up to 6 lanes)                                                                             |
|                 | Weight                      | 100 kg                                                                           |                                                                                             |
|                 | Access Control Systems      | Dry contacts for virtually any access control device                             |                                                                                             |
|                 | Card Reader Mount           | Under the top of the cabinet. Max. dimensions: 90 x 200 x 70 mm (W x L x H)      |                                                                                             |
| $(\mathcal{Q})$ | COMFORT                     | STANDARD                                                                         | LEVEL UP OPTIONS                                                                            |
|                 | Disabled Access             | Wide passage width option suitable for disabled access                           | Winglock Swing access gate<br>Passage width 915 mm                                          |
|                 | Intuition                   | Feedback signals / Intuitive symbol design                                       |                                                                                             |
|                 | Stand-by Power Consumption  | Stationary 50W                                                                   |                                                                                             |