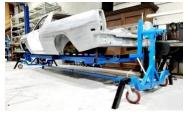

## **Features**

- Adjustable arms for car connection
- Full 360 degree rotation
- Dual cylinder lifting
- Adjustable height
- 12 position rotational locks
- Optional gear car rotation drive available
- Safety locking pins for long term builds, removes load of cylinders
- Large wheels for easy moving
- Removable legs for stable operation, movement
- Modular design can be extended, customized