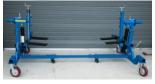

## Car Rotisserie

## **Features**

- Adjustable arms for car connection
- Full 360 degree rotation
- Dual cylinder lifting
- Adjustable height
- 12 position rotational locks
- Optional gear car rotation drive available
- Safety locking pins for long term builds, removes load of cylinders
- Large wheels for easy moving
- Removable legs for stable operation, movement
- Modular design can be extended, customized