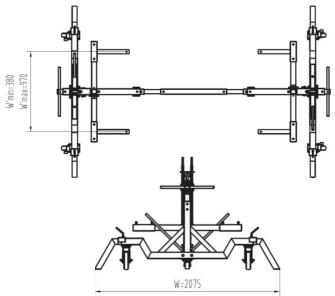

| Capacity | Lifting    | Conn            | Conn          | Frame           | Frame  | Max    | Package            | Gross  | Net    |
|----------|------------|-----------------|---------------|-----------------|--------|--------|--------------------|--------|--------|
|          | Height     | Len             | Width         | Len             | Width  | Height | Size               | Weight | Weight |
| 1.8T     | 495-1290mm | 2350-<br>5820mm | 380-<br>970mm | 3310-<br>6780mm | 2075mm | 3904mm | 1540x750x<br>370mm | 244Kg  | 204Kg  |