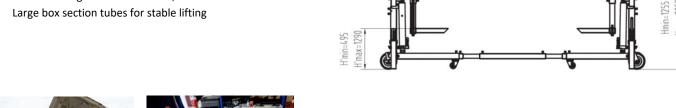

## **Features**

- Adjustable arms for car connection
- Full 360 degree rotation
- Dual cylinder lifting
- Adjustable height
- 12 position rotational locks
- Optional gear car rotation drive available
- Safety locking pins for long term builds, removes load of cylinders
- Large wheels for easy moving
- Removable legs for stable operation, movement
- Modular design can be extended, customized

| Capacity | Lifting    | Conn            | Conn          | Frame           | Frame  | Max    | Package            | Gross  | Net    |
|----------|------------|-----------------|---------------|-----------------|--------|--------|--------------------|--------|--------|
|          | Height     | Len             | Width         | Len             | Width  | Height | Size               | Weight | Weight |
| 1.8T     | 495-1290mm | 2350-<br>5820mm | 380-<br>970mm | 3310-<br>6780mm | 2075mm | 3904mm | 1540x750x<br>370mm | 244Kg  | 204Kg  |