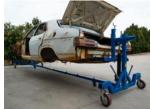

## Car Rotisserie

## **Features**

- Adjustable arms for car connection
- Full 360 degree rotation
- Dual cylinder lifting
- Adjustable height
- 12 position rotational locks
- Optional gear car rotation drive available
- Safety locking pins for long term builds, removes load of cylinders
- Large wheels for easy moving
- Removable legs for stable operation, movement
- Modular design can be extended, customized