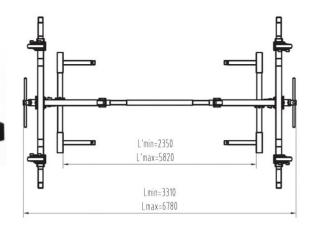

| Capacity | Lifting    | Conn            | Conn          | Frame           | Frame  | Max    | Package            | Gross  | Net    |
|----------|------------|-----------------|---------------|-----------------|--------|--------|--------------------|--------|--------|
|          | Height     | Len             | Width         | Len             | Width  | Height | Size               | Weight | Weight |
| 1.8T     | 495-1290mm | 2350-<br>5820mm | 380-<br>970mm | 3310-<br>6780mm | 2075mm | 3904mm | 1540x750x<br>370mm | 244Kg  | 204Kg  |